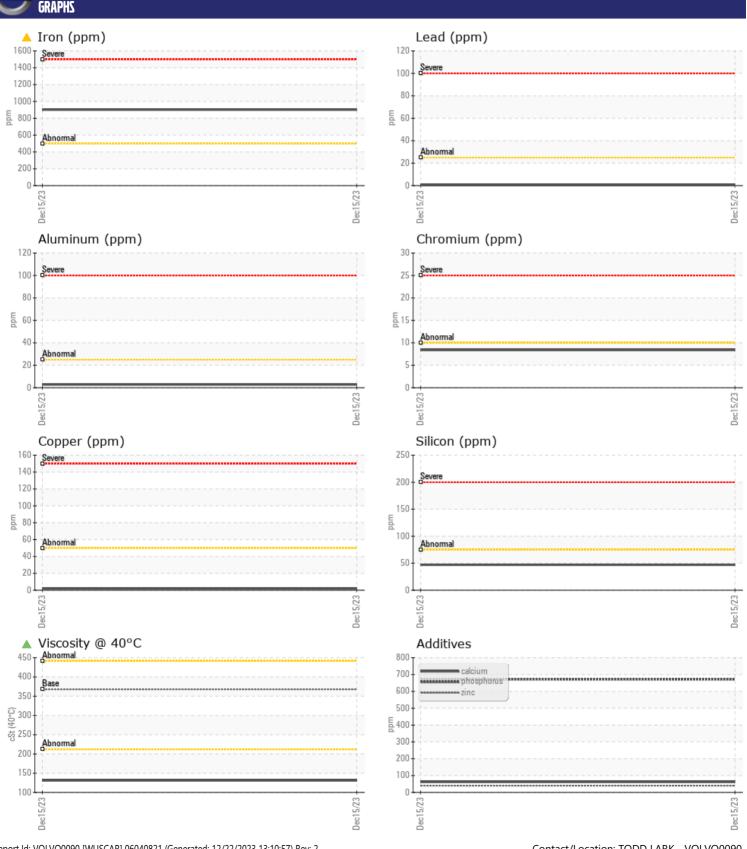

## **CONSTRUCTION EQUIPMENT**

SWA425860 TAKEUCHI TL12R2 412101972 - REAR RIGHT FINAL D

Sample No: VCP436150

**Oil Type:** GEAR OIL SAE 85W140

**Job No:** SWA425860

Boron

| SAMPLI        | E INFORMATIO | N              |      |  |
|---------------|--------------|----------------|------|--|
| Sample Number | <del>.</del> | VCP436150      | <br> |  |
| Sample Date   |              | 15 Dec 2023    | <br> |  |
| Machine Hours |              | 1840           | <br> |  |
| Oil Hours     |              | 0              | <br> |  |
| Oil Changed   |              | Changed        | <br> |  |
| Sample Status |              | ABNORMAL       | <br> |  |
| Sample Status |              | 71511GHUME     |      |  |
| VOLVO         |              |                |      |  |
| OIL CON       | IDITION      |                |      |  |
| Visc @ 40°C   | cSt          | <b>131</b>     | <br> |  |
|               |              |                |      |  |
| COLVO         | MINATION     |                |      |  |
| _             |              |                |      |  |
| Water         | %            | NEG            | <br> |  |
| Silicon       | ppm          | <b>47</b>      | <br> |  |
| Sodium        | ppm          | <b>2</b>       | <br> |  |
| Potassium     | ppm          | ■0             | <br> |  |
| VOLVO         |              |                |      |  |
| WEAR          | METALS       |                |      |  |
| Iron          | ppm          | <u> </u>       | <br> |  |
| Copper        | ppm          | <b>2</b>       | <br> |  |
| Lead          | ppm          | <b></b>        | <br> |  |
| Tin           | ppm          | O              | <br> |  |
| Aluminum      | ppm          | <b>■</b> 3     | <br> |  |
| Chromium      | ppm          | <b>■8</b>      | <br> |  |
| Molybdenum    | ppm          | <b>-&lt;</b> 1 | <br> |  |
| Nickel        | ppm          | <u> </u>       | <br> |  |
| Titanium      | ppm          | <1             | <br> |  |
| Silver        | ppm          | 0              | <br> |  |
| Manganese     | ppm          | <b>■</b> 8     | <br> |  |
| Vanadium      | ppm          | <1             | <br> |  |
|               |              |                |      |  |
| ADDITI        | VFC          |                |      |  |
|               |              | -62            |      |  |
| Calcium       | ppm          | <b>62</b>      | <br> |  |
| Magnesium     | ppm          | <b>0</b>       | <br> |  |
| Zinc          | ppm          | <b>40</b>      | <br> |  |
| Phosphorus    | ppm          | 672            | <br> |  |
| Barium        | ppm          | <b>0</b>       | <br> |  |

### Diagnosis

No corrective action is recommended at this time. The oil change at the time of sampling has been noted. Resample at the next service interval to monitor. Gear wear is indicated. There is no indication of any contamination in the oil. The oil viscosity is lower than normal. Confirm oil type.