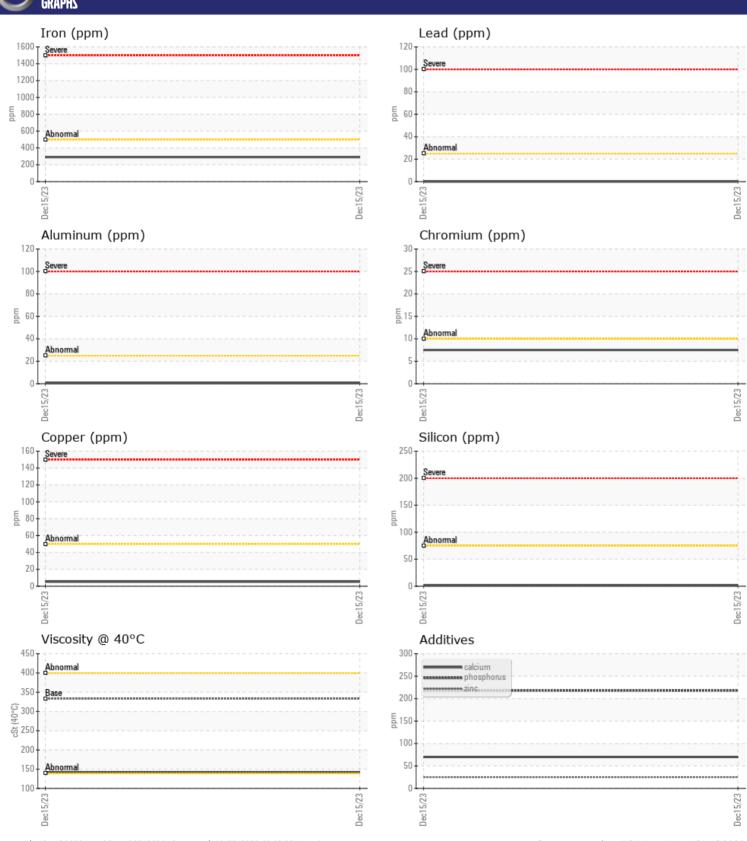

# **CONSTRUCTION EQUIPMENT**ASTEC GT4280 225285 - RIGHT FINAL DRIVE

Sample No: VCP434938

Oil Type: VOLVO PREMIUM GEAR OIL 85W-140 GL-5

Job No:

| VOLVO         | INFORMATIO  | Λ             |                                           |  |
|---------------|-------------|---------------|-------------------------------------------|--|
|               | INFURMATIUI |               | <br>e e e e e e e e e e e e e e e e e e e |  |
| Sample Number |             | VCP434938     | <br>                                      |  |
| Sample Date   |             | 15 Dec 2023   | <br>                                      |  |
| Machine Hours |             | 2565          | <br>                                      |  |
| Oil Hours     |             | 0             | <br>                                      |  |
| Oil Changed   |             | Changed       | <br>                                      |  |
| Sample Status |             | NORMAL        | <br>                                      |  |
|               |             |               |                                           |  |
| OIL CON       | DITION      |               |                                           |  |
| Visc @ 40°C   | cSt         | <b>142</b>    | <br>                                      |  |
| VOLVO         |             |               |                                           |  |
| <b>CONTAN</b> | MINATION    |               |                                           |  |
| Water         | %           | NEG           | <br>                                      |  |
| Silicon       | ppm         | <b>2</b>      | <br>                                      |  |
| Sodium        | ppm         | <b>4</b>      | <br>                                      |  |
| Potassium     | ppm         | <b>2</b>      | <br>                                      |  |
|               | ρρ          |               |                                           |  |
| VOLVO         |             |               |                                           |  |
| WEAR N        | METALS      |               |                                           |  |
| Iron          | ppm         | <b>291</b>    | <br>                                      |  |
| Copper        | ppm         | <b>■</b> 5    | <br>                                      |  |
| Lead          | ppm         | <b>0</b>      | <br>                                      |  |
| Tin           | ppm         | <b>■</b> 0    | <br>                                      |  |
| Aluminum      | ppm         | <b>■&lt;1</b> | <br>                                      |  |
| Chromium      | ppm         | <b>■8</b>     | <br>                                      |  |
| Molybdenum    | ppm         | <b>-&lt;1</b> | <br>                                      |  |
| Nickel        | ppm         | <b>■&lt;1</b> | <br>                                      |  |
| Titanium      | ppm         | <1            | <br>                                      |  |
| Silver        | ppm         | 0             | <br>                                      |  |
| Manganese     | ppm         | <b>12</b>     | <br>                                      |  |
| Vanadium      | ppm         | <1            | <br>                                      |  |
|               |             |               |                                           |  |
| ADDITIV       | /ES         |               |                                           |  |
| Calcium       | ppm         | <b>7</b> 0    | <br>                                      |  |
| Magnesium     | ppm         | 0             | <br>                                      |  |
| Zinc          | ppm         | <b>■25</b>    | <br>                                      |  |
| Phosphorus    | ppm         | <b>23</b>     | <br>                                      |  |
| Barium        |             | <b>0</b>      | <br>                                      |  |
|               | ppm         | <b>■</b> <1   | <br>                                      |  |
| Boron         | ppm         | <b>■</b> < 1  | <br>                                      |  |

### Diagnosis

Resample at the next service interval to monitor. All component wear rates are normal. There is no indication of any contamination in the oil. The condition of the oil is acceptable for the time in service.