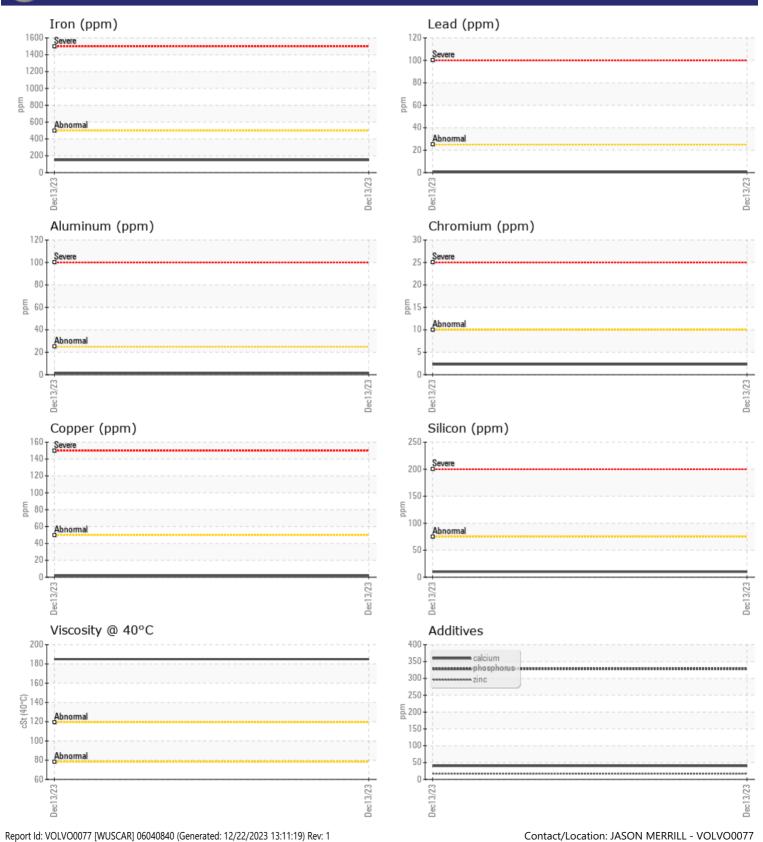

## SAMPLE INFORMATION VCP06040840 Sample Number Sample Date 13 Dec 2023 Machine Hours 2127 Oil Hours 0 Oil Changed N/A NORMAL Sample Status **OIL CONDITION** Visc @ 40°C cSt 185 CONTAMINATION Water % NEG Silicon ppm 10 Sodium 0 🔲 ppm Potassium ppm 1 WEAR METALS Iron ppm 150 Conr

| Copper     | ppm | 2          | <br> |  |
|------------|-----|------------|------|--|
| Lead       | ppm | <b></b> <1 | <br> |  |
| Tin        | ppm | <b>4</b>   | <br> |  |
| Aluminum   | ppm | 2          | <br> |  |
| Chromium   | ppm | 2          | <br> |  |
| Molybdenum | ppm | 2          | <br> |  |
| Nickel     | ppm | 0          | <br> |  |
| Titanium   | ppm | <1         | <br> |  |
| Silver     | ppm | 0          | <br> |  |
| Manganese  | ppm | 2          | <br> |  |
| Vanadium   | ppm | <1         | <br> |  |

| Calcium    | ppm | 40  |  |  |  |  |  |
|------------|-----|-----|--|--|--|--|--|
| Magnesium  | ppm | 2   |  |  |  |  |  |
| Zinc       | ppm | 17  |  |  |  |  |  |
| Phosphorus | ppm | 328 |  |  |  |  |  |
| Barium     | ppm | 0   |  |  |  |  |  |
| Boron      | ppm | 11  |  |  |  |  |  |

## Diagnosis

Resample at the next service interval to monitor.All component wear rates are normal. There is no indication of any contamination in the oil. The condition of the oil is acceptable for the time in service.

## **CONSTRUCTION EQUIPMENT**

GRAPHS

VOLVO