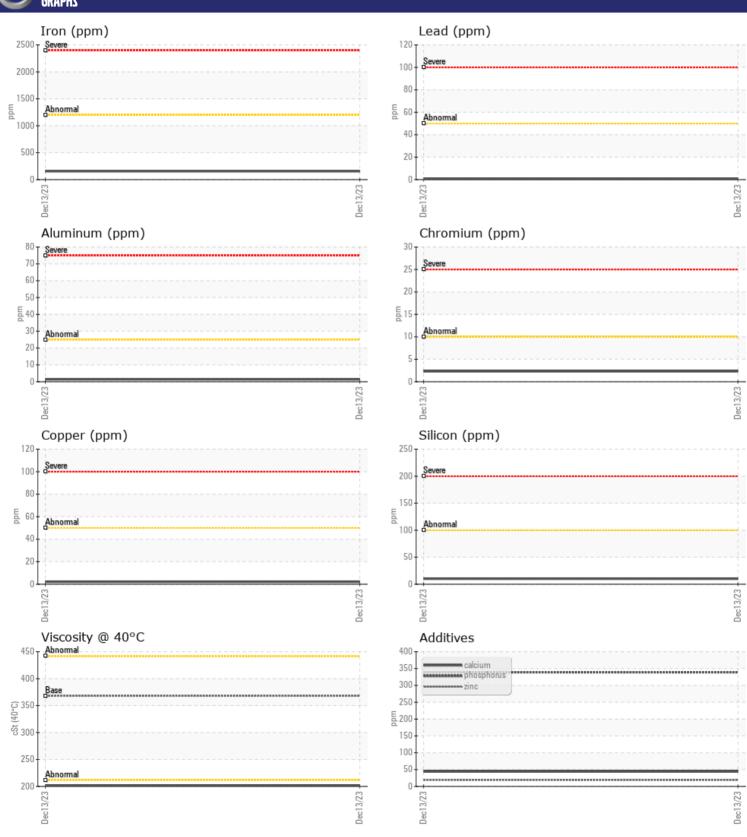

## CONSTRUCTION EQUIPMENT SW27529 VOLVO ECR145E 314542 - SWING DRIVE

Sample No: VCP441683

**Oil Type:** GEAR OIL SAE 85W140

**Job No:** SW27529

| ZAMPI F        | INFORMATION | N           |      |  |
|----------------|-------------|-------------|------|--|
| Sample Number  |             | VCP441683   | <br> |  |
| ·              |             |             |      |  |
| Sample Date    |             | 13 Dec 2023 | <br> |  |
| Machine Hours  |             | 2127        |      |  |
| Oil Hours      |             | 0           | <br> |  |
| Oil Changed    |             | Changed     | <br> |  |
| Sample Status  |             | NORMAL      | <br> |  |
| VOLVO          |             |             |      |  |
| OIL CON        | DITION      |             |      |  |
| Visc @ 40°C    | cSt         | <b>202</b>  | <br> |  |
|                |             |             |      |  |
| VOLVO          | UNIA TION   |             | <br> |  |
| LUNIAM         | IINATION    |             |      |  |
| Water          | %           | NEG         | <br> |  |
| Silicon        | ppm         | ■10         | <br> |  |
| Sodium         | ppm         | <b>0</b>    | <br> |  |
| Potassium      | ppm         | <b>1</b>    | <br> |  |
|                |             |             |      |  |
| WEAR M         | IFTAI C     |             |      |  |
|                |             |             |      |  |
| Iron           | ppm         | ■155        | <br> |  |
| Copper         | ppm         | <b>2</b>    | <br> |  |
| Lead           | ppm         | <b>-</b> <1 | <br> |  |
| Tin            | ppm         | ■3          | <br> |  |
| Aluminum       | ppm         | <b>1</b>    | <br> |  |
| Chromium       | ppm         | <b>2</b>    | <br> |  |
| Molybdenum     | ppm         | 2           | <br> |  |
| Nickel         | ppm         | ■0          | <br> |  |
| Titanium       | ppm         | <1          | <br> |  |
| Silver         | ppm         | 0           | <br> |  |
| Manganese      | ppm         | ■2          | <br> |  |
| Vanadium       | ppm         | <1          | <br> |  |
| VOLVO          |             |             | <br> |  |
| <b>ADDITIV</b> | ES          |             |      |  |
| Calcium        | ppm         | <b>44</b>   | <br> |  |
| Magnesium      | ppm         | ■4          | <br> |  |
| Zinc           | ppm         | <b>■</b> 19 | <br> |  |
| Phosphorus     | ppm         | ■339        | <br> |  |
| Barium         | ppm         | ■0          | <br> |  |
| Boron          | ppm         | <b>12</b>   | <br> |  |
| DOIOII         | ppili       | <u> </u>    | <br> |  |

## Diagnosis

Resample at the next service interval to monitor. All component wear rates are normal. There is no indication of any contamination in the oil. The condition of the oil is acceptable for the time in service.

## GRAPHS