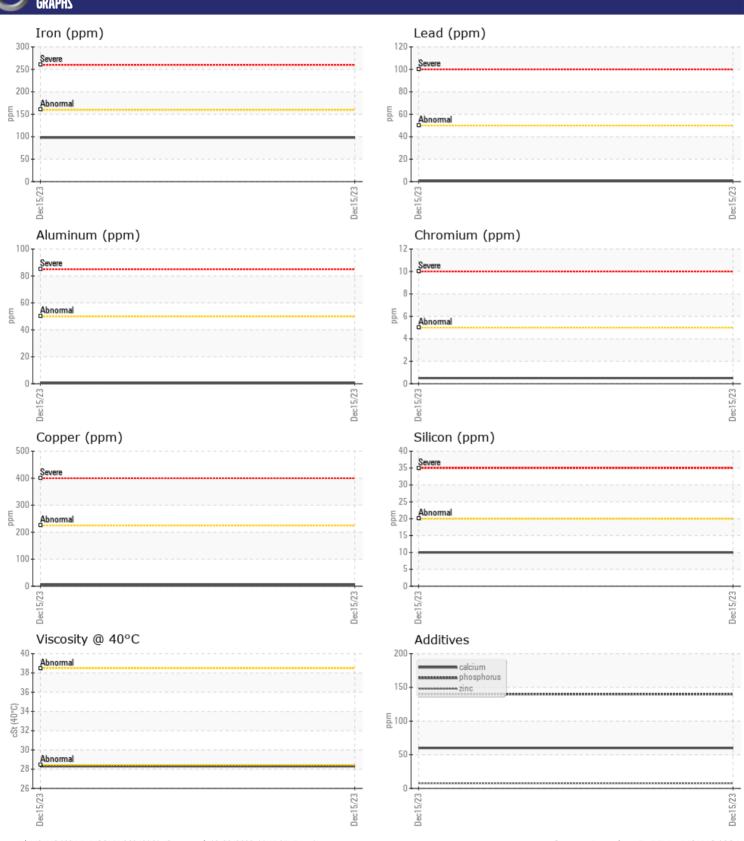

Sample No: VCP413423 Oil Type: VOLVO

**Job No:** X10976 OLDCASTLE

| VOLVO CAMPI   | E INFORMATIO | N             |          |          |
|---------------|--------------|---------------|----------|----------|
|               |              |               | <u> </u> | <u> </u> |
| Sample Number |              | VCP413423     |          | <br>     |
| Sample Date   |              | 15 Dec 2023   |          | <br>     |
| Machine Hours |              | 713           |          | <br>     |
| Oil Hours     |              | 713           |          | <br>     |
| Oil Changed   |              | Not Changd    |          | <br>     |
| Sample Status |              | ABNORMAL      |          | <br>     |
| VOLVO         |              |               |          |          |
| OIL CON       | DITION       |               |          |          |
| Visc @ 40°C   | cSt          | 28.3          |          | <br>     |
|               |              |               |          |          |
| VOLVO         |              |               |          | <br>     |
| CONTAN        | MOITANIN     |               |          |          |
| Water         | %            | NEG           |          | <br>     |
| Silicon       | ppm          | <b>10</b>     |          | <br>     |
| Sodium        | ppm          | <b>2</b>      |          | <br>     |
| Potassium     | ppm          | <b>■&lt;1</b> |          | <br>     |
|               |              |               |          |          |
| VOLVO         | ACTAL C      |               |          |          |
| WEAR N        | METAL2       |               |          |          |
| Iron          | ppm          | ■98           |          | <br>     |
| Copper        | ppm          | <b>5</b>      |          | <br>     |
| Lead          | ppm          | <b>■&lt;1</b> |          | <br>     |
| Tin           | ppm          | ■0            |          | <br>     |
| Aluminum      | ppm          | <b>■&lt;1</b> |          | <br>     |
| Chromium      | ppm          | <b>■&lt;1</b> |          | <br>     |
| Molybdenum    | ppm          | 0             |          | <br>     |
| Nickel        | ppm          | ■0            |          | <br>     |
| Titanium      | ppm          | 0             |          | <br>     |
| Silver        | ppm          | <b>■</b> 0    |          | <br>     |
| Manganese     | ppm          | 6             |          | <br>     |
| Vanadium      | ppm          | <1            |          | <br>     |
|               |              |               |          |          |
| ADDITIV       | VFS          |               |          |          |
| _             |              | 60            |          |          |
| Calcium       | ppm          | 60            |          | <br>     |
| Magnesium     | ppm          | 0             |          | <br>     |
| Zinc          | ppm          | 8             |          | <br>     |
| Phosphorus    | ppm          | 140           |          | <br>     |
| Barium        | ppm          | 0             |          | <br>     |
| Boron         | ppm          | 76            |          | <br>     |

## Diagnosis

We recommend you service the filters on this component. Resample at the next service interval to monitor. Moderate concentration of visible metal present. All component wear rates are normal. Moderate concentration of visible dirt/debris present in the fluid. The condition of the fluid is acceptable for the time in service.