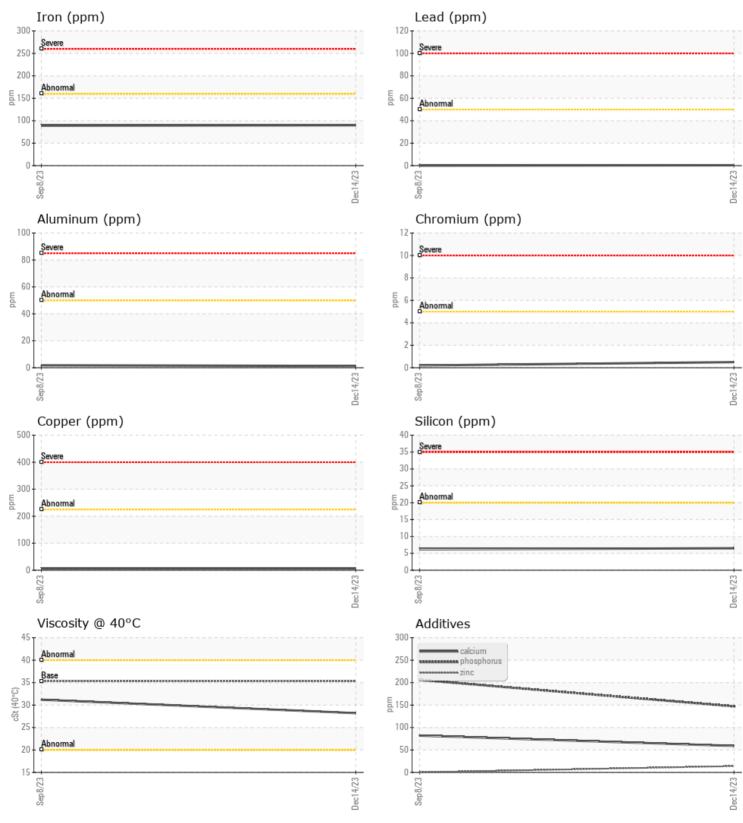

## VOLVO AUTOMATIC TRANSMISSION FLUID AT102

Job No:

Barium

Boron

| SAMPLI        | E INFORMATION |              |             | <br> |          |
|---------------|---------------|--------------|-------------|------|----------|
| Sample Number |               | VCP431709    | VCP323829   | <br> |          |
| Sample Date   |               | 14 Dec 2023  | 08 Sep 2023 | <br> | AL       |
| Machine Hours |               | 5254         | 4508        | <br> | 515      |
| Oil Hours     |               | 0            | 0           | <br> | FO       |
| Oil Changed   |               | Not Changd   | Not Changd  | <br> | US       |
| Sample Status |               | NORMAL       | NORMAL      | <br> | Co       |
|               |               |              |             |      | tlar     |
| OIL CON       | DITION        |              |             |      | T:       |
| Visc @ 40°C   | cSt           | 28.2         | 31.2        | <br> | F: (     |
|               | 001           |              | 01.2        |      |          |
| VOLVO         |               |              |             | <br> | Di       |
|               | MINATION      |              |             |      | Re       |
| Water         | %             | NEG          | NEG         | <br> | to       |
| Silicon       | ppm           | 6            | 6           | <br> | are      |
| Sodium        | ppm           | 3            | 4           | <br> | an       |
| Potassium     | ppm           |              | □ <1        | <br> | co<br>fo |
|               |               |              |             |      | 10       |
| WEAR N        | METALS        |              |             |      |          |
| Iron          | ppm           | <b>90</b>    | 89          | <br> |          |
| Copper        | ppm           | 7            | 6           | <br> |          |
| Lead          | ppm           | <b></b> <1   | 0           | <br> |          |
| Tin           | ppm           | 0            | 0           | <br> |          |
| Aluminum      | ppm           | ∎1           | 2           | <br> |          |
| Chromium      | ppm           | <b>  </b> <1 | <b></b> <1  | <br> |          |
| Molybdenum    | ppm           | <b></b> <1   | <b></b> <1  | <br> |          |
| Nickel        | ppm           | 0            | 0           | <br> |          |
| Titanium      | ppm           | 0            | <1          | <br> |          |
| Silver        | ppm           | 0            | 0           | <br> |          |
| Manganese     | ppm           | 5            | 5           | <br> |          |
| Vanadium      | ppm           | <1           | <1          | <br> |          |
|               |               |              |             | <br> |          |
|               | VES           |              |             | <br> |          |
| Calcium       | ppm           | 59           | 82          | <br> |          |
| Magnesium     | ppm           | 0            | 0           | <br> |          |
| Zinc          | ppm           | <b>1</b> 4   | 0           | <br> |          |
| -             | I= I=         | 147          | 206         |      |          |

## **CONSTRUCTION EQUIPMENT**

GRAPHS

VOLVO

Report Id: VOLVO0090 [WUSCAR] 06040871 (Generated: 12/22/2023 11:46:16) Rev: 1

Contact/Location: TODD LARK - VOLVO0090