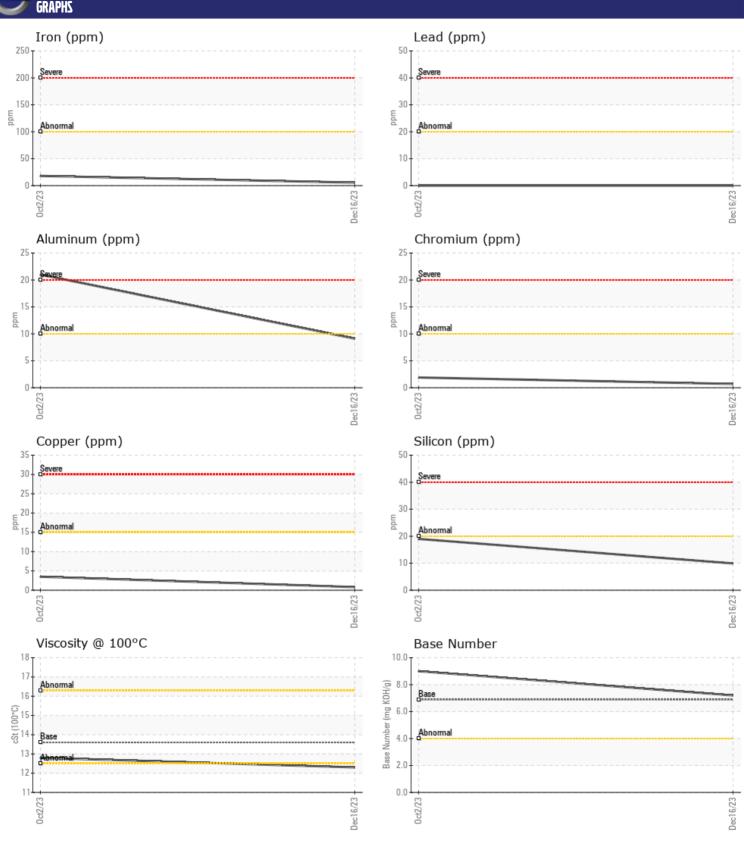

## CONSTRUCTION EQUIPMENT VOLVO EC250EL 314172 - DIESEL ENGINE

Sample No: VCP434046

Oil Type: VALVOLINE 15W40

Job No:

| VOLVO                 |               |               |             |      |
|-----------------------|---------------|---------------|-------------|------|
| SAMPLE II             | NFORMATION    |               |             |      |
| Sample Number         | -             | VCP434046     | VCP364628   | <br> |
| Sample Date           |               | 16 Dec 2023   | 02 Oct 2023 | <br> |
| Machine Hours         |               | 2526          | 2232        | <br> |
| Oil Hours             |               | 0             | 0           | <br> |
| Oil Changed           |               | Changed       | Changed     | <br> |
| Sample Status         |               | NORMAL        | NORMAL      | <br> |
|                       |               |               |             |      |
| OIL CONDI             | TION          |               |             |      |
| Visc @ 100°C          | cSt           | <b>12.3</b>   | 12.8        | <br> |
| Base Number (BN)      |               | <b>7.2</b>    | 9.0         | <br> |
| Oxidation (PA)        | mg KOH/g<br>% | 38            | 82          | <br> |
| Oxidation (PA)        | 70            | 30            | 02          | <br> |
| VOLVO                 |               |               |             |      |
| CONTAMIN              | NATION        |               |             |      |
| Water                 | %             | NEG           | NEG         | <br> |
| Soot %                | %             | ■ 0.1         | ■0.2        | <br> |
| Nitration (PA)        | %             | 52            | 59          | <br> |
| Sulfation (PA)        | %             | 45            | 59          | <br> |
| Glycol                | %             | NEG           | NEG         | <br> |
| Fuel                  | %             | ■ 0.3         | <1.0        | <br> |
| Silicon               | ppm           | <b>10</b>     | <b>1</b> 9  | <br> |
| Sodium                | ppm           | <b>■</b> 0    | 3           | <br> |
| Potassium             | ppm           | <b>4</b>      | <b>1</b> 2  | <br> |
|                       |               |               |             |      |
| WEAR ME               | 7147          |               |             |      |
| _                     |               |               |             |      |
| Iron                  | ppm           | <b>6</b>      | 18          | <br> |
| Copper                | ppm           | <b>■</b> <1   | <b>4</b>    | <br> |
| Lead<br>Tin           | ppm           | <b>0</b>      | 0           | <br> |
|                       | ppm           | <b></b>       |             | <br> |
| Aluminum<br>Chromium  | ppm           | <b>■</b> 9    | 21          | <br> |
|                       | ppm           | ■ < 1<br>■ 35 | <b>4</b> 2  | <br> |
| Molybdenum<br>Nickel  | ppm           | <b>35</b>     | 3           | <br> |
| Titanium              | ppm           | <b>■</b> 0    | <b>3</b> <1 | <br> |
| Silver                | ppm           | <b>0</b>      | 0           | <br> |
|                       | ppm           | <b>■</b> <1   | □ <1        | <br> |
| Manganese<br>Vanadium | ppm           | 0             | 0           | <br> |
| variaululii           | ppm           | U             | U           | <br> |
| VOLVO                 |               |               |             |      |
| ADDITIVE              | 2             |               |             |      |
| Calcium               | ppm           | <b>1986</b>   | □1657       | <br> |
| Magnesium             | ppm           | 138           | <b>472</b>  | <br> |
| Zinc                  | ppm           | <b>976</b>    | <b>1113</b> | <br> |
| Phosphorus            | ppm           | <b>756</b>    | ■912        | <br> |
| Barium                | ppm           | <b>0</b>      | □0          | <br> |
| 5                     |               | -40           | -0.4        |      |

## Diagnosis

No corrective action is recommended at this time. Resample at the next service interval to monitor.All component wear rates are normal. Fuel content negligible. There is no indication of any contamination in the oil. The BN result indicates that there is suitable alkalinity remaining in the oil. The condition of the oil is suitable for further service.