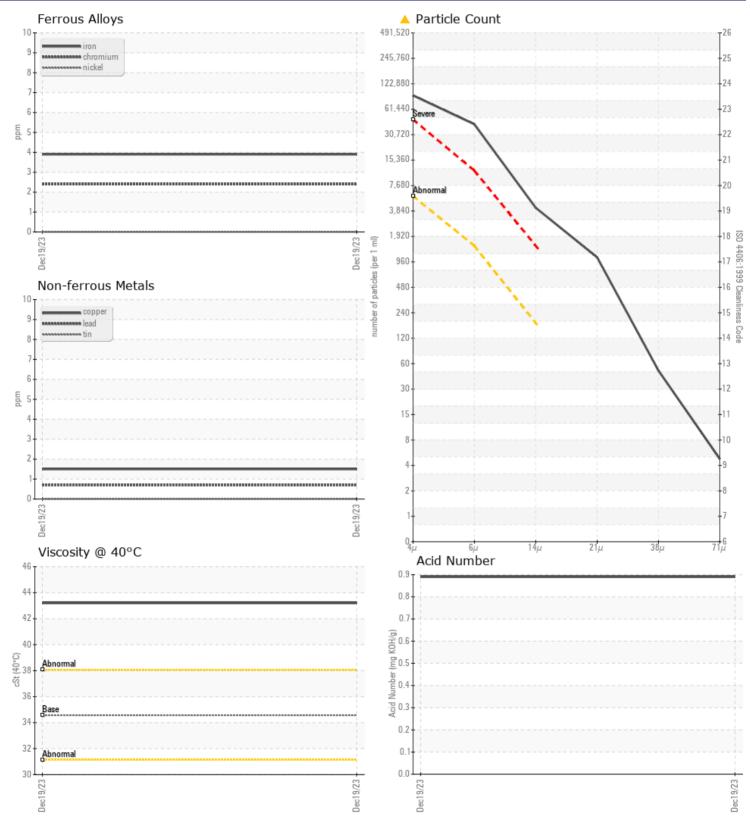

|                   | INATION |                |      |  |
|-------------------|---------|----------------|------|--|
| Water             | %       | NEG            | <br> |  |
| Particles >4µm    |         | <b>A</b> 77127 | <br> |  |
| Particles >6µm    |         | <b>A</b> 35244 | <br> |  |
| Particles >14µm   |         | <b>A</b> 3652  | <br> |  |
| ISO 4406:1999 (c) |         | 23/22/19       | <br> |  |
| Silicon           | ppm     | <b>4</b>       | <br> |  |
| Sodium            | ppm     | 5              | <br> |  |
| Potassium         | ppm     | 2              | <br> |  |

## Diagnosis

We recommend you service the filters on this component. Resample at the next service interval to monitor.All component wear rates are normal. There is a high amount of particulates present in the oil. There is a moderate amount of visible silt present in the sample. The AN level is acceptable for this fluid. The condition of the oil is suitable for further service.