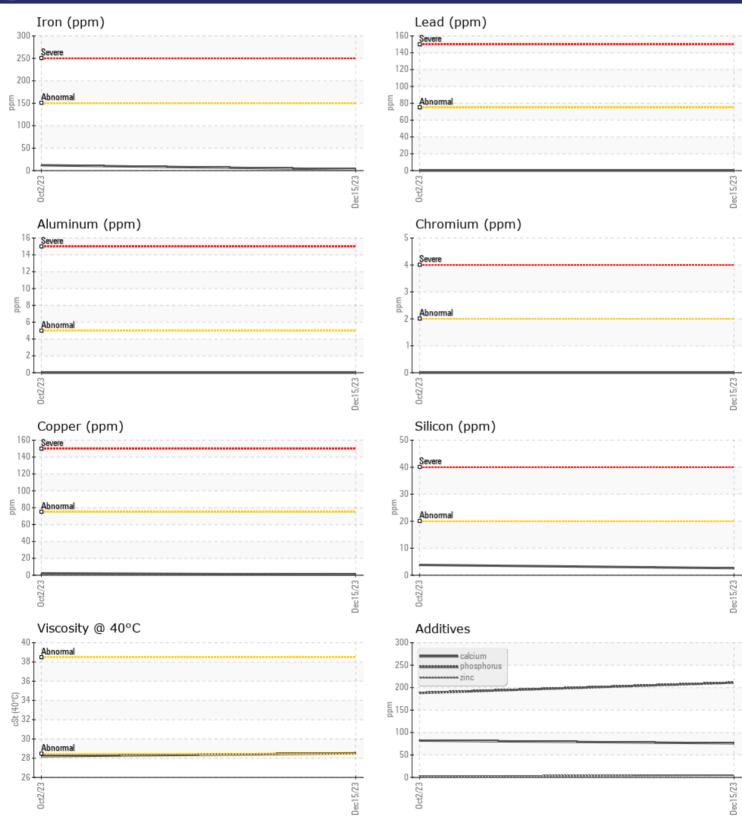

## **CONSTRUCTION EQUIPMENT** VOLVO L150H 6989 - TRANSMISSION (AUTO)

Sample No:

: VCP407076

Oil Type: VALVOLINE AT 102

Job No:

Boron

|               | E INFORMATION |             |             | <br>     |
|---------------|---------------|-------------|-------------|----------|
| Sample Number |               | VCP407076   | VCP412085   | <br><br> |
| Sample Date   |               | 15 Dec 2023 | 02 Oct 2023 | <br>     |
| Machine Hours |               | 5961        | 5387        | <br>     |
| Oil Hours     |               | 0           | 0           | <br>     |
| Oil Changed   |               | Changed     | Changed     | <br>     |
| Sample Status |               | NORMAL      | NORMAL      | <br>     |
|               |               |             |             |          |
| OIL CON       | DITION        |             |             |          |
| Visc @ 40°C   | cSt           | 28.5        | 28.2        | <br>     |
|               |               |             |             |          |
| VOLVO         |               |             |             |          |
|               | MINATION      |             |             |          |
| Water         | %             | NEG         | NEG         | <br>     |
| Silicon       | ppm           | 3           | 4           | <br>     |
| Sodium        | ppm           | 2           | 1           | <br>     |
| Potassium     | ppm           | <b>1</b>    | 0           | <br>     |
| VOLVO         |               |             |             |          |
| WEAR N        | METALS        |             |             |          |
| Iron          | ppm           | 3           | 12          | <br>     |
| Copper        | ppm           |             | 2           | <br>     |
| Lead          | ppm           | 0           | 0           | <br>     |
| Tin           | ppm           |             | □ <1        | <br>     |
| Aluminum      | ppm           | 0           | 0           | <br>     |
| Chromium      | ppm           | 0           | 0           | <br>     |
| Molybdenum    | ppm           | 0           | 0           | <br>     |
| Nickel        | ppm           |             | 0           | <br>     |
| Titanium      | ppm           | 0           | 0           | <br>     |
| Silver        | ppm           | <b></b> <1  | 0           | <br>     |
| Manganese     | ppm           | <1          | <b></b> <1  | <br>     |
| Vanadium      | ppm           | 0           | 0           | <br>     |
|               |               |             |             |          |
|               | VES           |             |             |          |
| Calcium       | ppm           | 76          | 82          | <br>     |
| Magnesium     | ppm           | 2           | 2           | <br>     |
| Zinc          | ppm           | 5           | 2           | <br>     |
| Phosphorus    | ppm           | 211         | 188         | <br>     |
| Barium        | ppm           | <1          | 0           | <br>     |
|               |               |             |             |          |

## Diagnosis

Resample at the next service interval to monitor.All component wear rates are normal. There is no indication of any contamination in the fluid. The condition of the fluid is acceptable for the time in service.