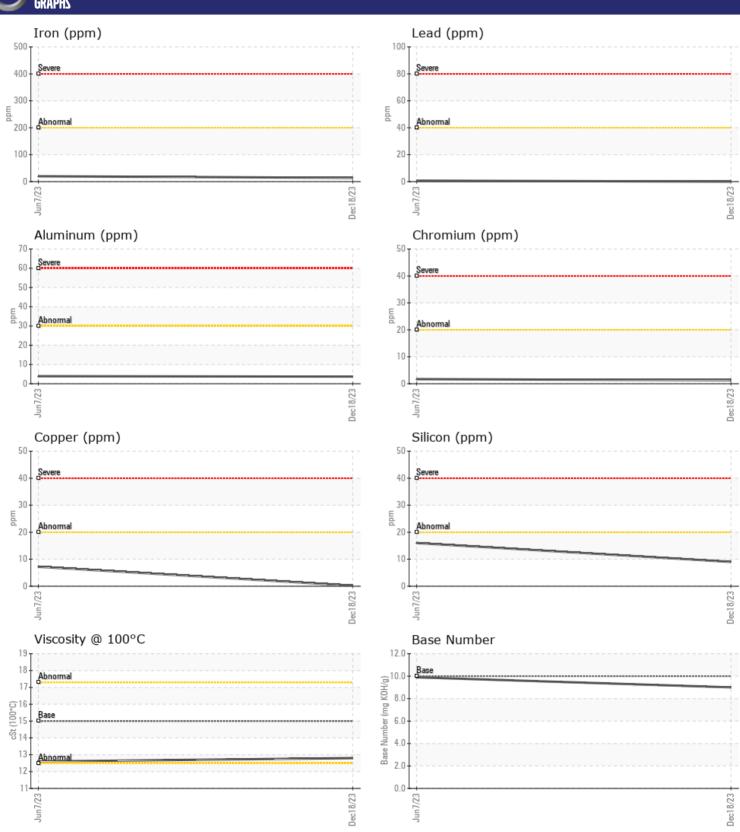

## CONSTRUCTION EQUIPMENT 24647 VOLVO L70 624995 - DIESEL ENGINE

Sample No: VCP418497

Oil Type: VOLVO ULTRA DIESEL ENGINE OIL 15W40 VDS-3

**Job No:** 24647

| VOLVO            |            |               |               |      |
|------------------|------------|---------------|---------------|------|
| SAMPLE II        | NFORMATION |               |               |      |
| Sample Number    | -          | VCP418497     | VCP389127     | <br> |
| Sample Date      |            | 18 Dec 2023   | 07 Jun 2023   | <br> |
| Machine Hours    |            | 1065          | 533           | <br> |
| Oil Hours        |            | 0             | 500           | <br> |
| Oil Changed      |            | Changed       | Changed       | <br> |
| Sample Status    |            | NORMAL        | NORMAL        | <br> |
|                  |            |               |               |      |
| OIL CONDI        | TION       |               |               |      |
| _                |            |               |               |      |
| Visc @ 100°C     | cSt        | <b>12.8</b>   | <b>12.6</b>   | <br> |
| Base Number (BN) |            | ■ 9.0         | ■9.9          | <br> |
| Oxidation (PA)   | %          | 79            | 74            | <br> |
| VOLVO            |            |               |               |      |
| CONTAMIN         | NATION     |               |               |      |
| Water            | %          | NEG           | NEG           | <br> |
| Soot %           | %          | NEG<br>■ 0.2  | ■ 0.2         |      |
|                  |            | _             |               | <br> |
| Nitration (PA)   | %          | 59            | 58            | <br> |
| Sulfation (PA)   | %          | 59<br>NEC     | 60            | <br> |
| Glycol           | %          | NEG           | NEG           | <br> |
| Fuel             | %          | <1.0          | <1.0          | <br> |
| Silicon          | ppm        | 9             | <b>□</b> 16   | <br> |
| Sodium           | ppm        | <b>■&lt;1</b> | 2             | <br> |
| Potassium        | ppm        | <b>0</b>      | ■3            | <br> |
| VOLVO            |            |               |               |      |
| WEAR ME          | TALS       |               |               |      |
| Iron             | ppm        | <b>14</b>     | □20           | <br> |
| Copper           | ppm        | <b>1</b> <1   | 7             | <br> |
| Lead             | ppm        | ■0            | <1            | <br> |
| Tin              | ppm        | 2             | 4             | <br> |
| Aluminum         | ppm        | <b>4</b>      | <b>4</b>      | <br> |
| Chromium         | ppm        | <b>1</b>      | <b>2</b>      | <br> |
| Molybdenum       | ppm        | <b>41</b>     | <b>4</b> 4    | <br> |
| Nickel           | ppm        | <b>0</b>      | <1            | <br> |
| Titanium         | ppm        | 0             | 0             | <br> |
| Silver           | ppm        |               | 0             | <br> |
| Manganese        | ppm        | <b>□</b> <1   | <b>4</b>      | <br> |
| Vanadium         | ppm        | 0             | 0             | <br> |
| Variation        | PPIII      |               | U             |      |
| VOLVO            |            |               |               |      |
| ADDITIVE:        | 7          |               |               |      |
| Calcium          | ppm        | <b>1781</b>   | □1488         | <br> |
| Magnesium        | ppm        | <b>551</b>    | 546           | <br> |
| Zinc             | ppm        | <b>1197</b>   | <b>□</b> 1108 | <br> |
| Phosphorus       | ppm        | <b>1036</b>   | 944           | <br> |
| . '              |            |               |               |      |

## Diagnosis

Resample at the next service interval to monitor. All component wear rates are normal. There is no indication of any contamination in the oil. The BN result indicates that there is suitable alkalinity remaining in the oil. The condition of the oil is suitable for further service.