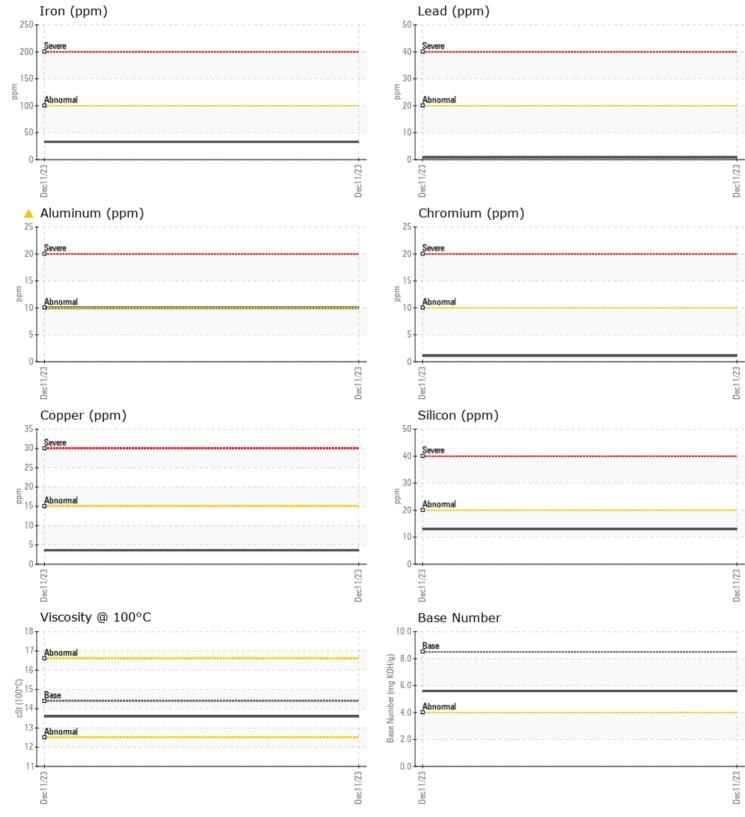

## SAMPLE INFORMATION Sample Number VCP413375 Sample Date 11 Dec 2023 Machine Hours 2733 Oil Hours 0 Oil Changed N/A ABNORMAL Sample Status **OIL CONDITION** Visc @ 100°C cSt 13.6 Base Number (BN) mg KOH/g 5.6 Oxidation (PA) 76 %

| CONTAM         | MINATION |            |      |  |
|----------------|----------|------------|------|--|
| Water          | %        | NEG        | <br> |  |
| Soot %         | %        | 0.2        | <br> |  |
| Nitration (PA) | %        | 84         | <br> |  |
| Sulfation (PA) | %        | 67         | <br> |  |
| Glycol         | %        | NEG        | <br> |  |
| Fuel           | %        | <1.0       | <br> |  |
| Silicon        | ppm      | <b>1</b> 3 | <br> |  |
| Sodium         | ppm      | 2          | <br> |  |
| Potassium      | ppm      | <b>10</b>  | <br> |  |

WEAR METAL

| WLAK I     | METALS |             |      |  |
|------------|--------|-------------|------|--|
| Iron       | ppm    | 33          | <br> |  |
| Copper     | ppm    | <b>4</b>    | <br> |  |
| Lead       | ppm    | ■<1         | <br> |  |
| Tin        | ppm    | 2           | <br> |  |
| Aluminum   | ppm    | <b>4</b> 10 | <br> |  |
| Chromium   | ppm    | ∎1          | <br> |  |
| Molybdenum | ppm    | <b>17</b>   | <br> |  |
| Nickel     | ppm    |             | <br> |  |
| Titanium   | ppm    | 2           | <br> |  |
| Silver     | ppm    | 0           | <br> |  |
| Manganese  | ppm    | ■<1         | <br> |  |
| Vanadium   | ppm    | 0           | <br> |  |

## Diagnosis

No corrective action is recommended at this time. Resample at the next service interval to monitor.The aluminum level is abnormal. All other component wear rates are normal. There is no indication of any contamination in the oil. The BN result indicates that there is suitable alkalinity remaining in the oil. The condition of the oil is acceptable for the time in service.