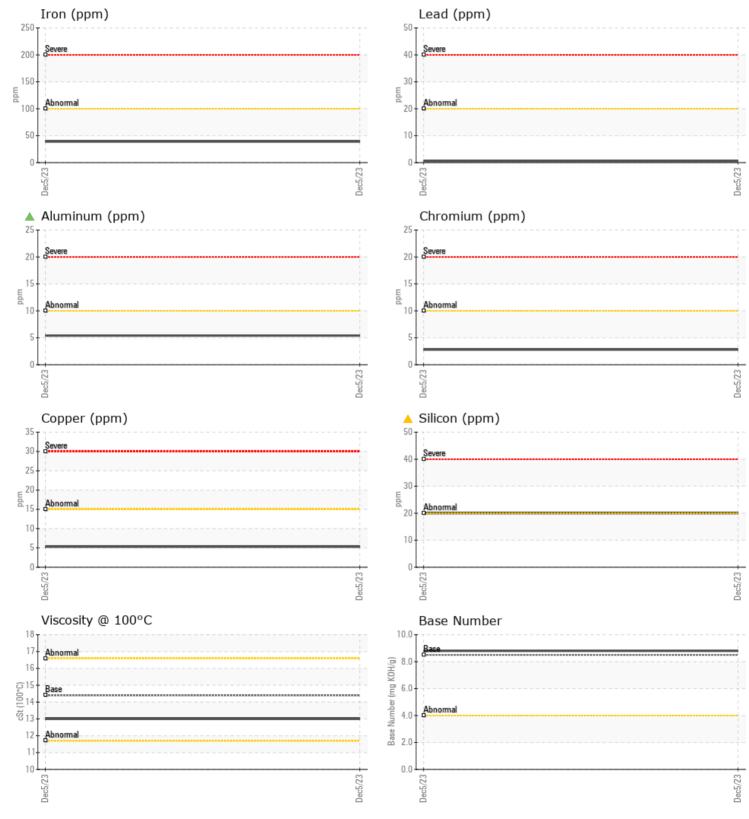

## Diagnosis

We advise that you check the air filter, air induction system, and any areas where dirt may enter the component. The oil change at the time of sampling has been noted. Resample at the next service interval to monitor.All component wear rates are normal. Elemental levels of silicon (Si) and aluminum (Al) indicate alumina-silicate (coarse dirt) ingress. The BN result indicates that there is suitable alkalinity remaining in the oil. The condition of the oil is acceptable for the time in service.

## **CONSTRUCTION EQUIPMENT**

GRAPHS

VOLVO

Report Id: VOLVO1272 [WUSCAR] 06041923 (Generated: 12/22/2023 14:09:11) Rev: 1

Contact/Location: SAM SICILIA - VOLVO1272