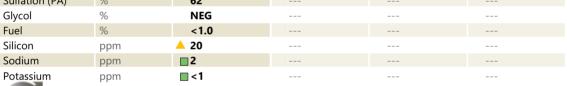

## SAMPLE INFORMATION Sample Number VCP350409 Sample Date 05 Dec 2023 Machine Hours 1066 Oil Hours 0 Changed Oil Changed ABNORMAL Sample Status **OIL CONDITION** Visc @ 100°C cSt 13.0 Base Number (BN) mg KOH/g 8.8 Oxidation (PA) 86 % CONTAMINATION % NEG Water Soot % % 0.5 Nitration (PA) % 73 % 62 Sulfation (PA)

WEAP METALS

| WEAK M     | IE I ALS |            |      |  |
|------------|----------|------------|------|--|
| Iron       | ppm      | 39         | <br> |  |
| Copper     | ppm      | 5          | <br> |  |
| Lead       | ppm      | <b></b> <1 | <br> |  |
| Tin        | ppm      | 3          | <br> |  |
| Aluminum   | ppm      | <b>5</b>   | <br> |  |
| Chromium   | ppm      | 3          | <br> |  |
| Molybdenum | ppm      | <b>42</b>  | <br> |  |
| Nickel     | ppm      | ■ <1       | <br> |  |
| Titanium   | ppm      | <b></b> <1 | <br> |  |
| Silver     | ppm      | 0          | <br> |  |
| Manganese  | ppm      | <b>4</b>   | <br> |  |
| Vanadium   | ppm      | 0          | <br> |  |

| ADDITIVES  |     |             |  |  |  |  |  |  |
|------------|-----|-------------|--|--|--|--|--|--|
| Calcium    | ppm | <b>1682</b> |  |  |  |  |  |  |
| Magnesium  | ppm | <b>601</b>  |  |  |  |  |  |  |
| Zinc       | ppm | <b>1195</b> |  |  |  |  |  |  |
| Phosphorus | ppm | <b>1016</b> |  |  |  |  |  |  |
| Barium     | ppm | 3           |  |  |  |  |  |  |
| Boron      | ppm | 31          |  |  |  |  |  |  |