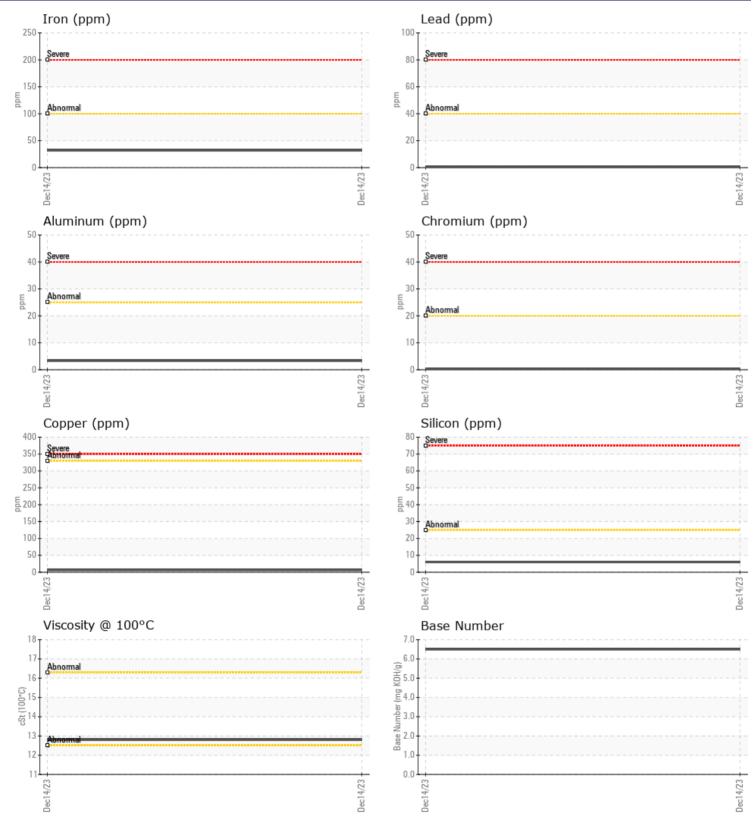

## Sample Number

ppm

ppm

0 🔲

0 🔲

Sodium

Potassium

| Sample Date   | 9               | 14 Dec 2023  |  |  |  |  |  |
|---------------|-----------------|--------------|--|--|--|--|--|
| Machine Ho    | urs             | 27633        |  |  |  |  |  |
| Oil Hours     |                 | 3308         |  |  |  |  |  |
| Oil Changed   | l               | Changed      |  |  |  |  |  |
| Sample Stat   | us              | NORMAL       |  |  |  |  |  |
|               |                 |              |  |  |  |  |  |
| OIL CONDITION |                 |              |  |  |  |  |  |
| Visc @ 100°   | C cSt           | 12.8         |  |  |  |  |  |
| Base Numbe    | er (BN) mg KOH/ | g <b>6.5</b> |  |  |  |  |  |
| Oxidation (P  | PA) %           | 63           |  |  |  |  |  |
|               |                 |              |  |  |  |  |  |
| CONTAMINATION |                 |              |  |  |  |  |  |
| Water         | %               | NEG          |  |  |  |  |  |
| Soot %        | %               | 0.4          |  |  |  |  |  |
| Nitration (PA | A) %            | 65           |  |  |  |  |  |
| Sulfation (PA | A) %            | 60           |  |  |  |  |  |
| Glycol        | %               | NEG          |  |  |  |  |  |
| Fuel          | %               | <1.0         |  |  |  |  |  |
| Silicon       | ppm             | 6            |  |  |  |  |  |
|               |                 |              |  |  |  |  |  |

## Diagnosis

Resample at the next service interval to monitor.All component wear rates are normal. There is no indication of any contamination in the oil. The BN result indicates that there is suitable alkalinity remaining in the oil. The condition of the oil is suitable for further service.

| WEND       | METALS |     |       |  |
|------------|--------|-----|-------|--|
| WEAK I     | METALS |     | <br>_ |  |
| Iron       | ppm    | 32  | <br>  |  |
| Copper     | ppm    | 6   | <br>  |  |
| Lead       | ppm    | □<1 | <br>  |  |
| Tin        | ppm    | □<1 | <br>  |  |
| Aluminum   | ppm    | 3   | <br>  |  |
| Chromium   | ppm    |     | <br>  |  |
| Molybdenum | ppm    | 90  | <br>  |  |
| Nickel     | ppm    | 0   | <br>  |  |
| Titanium   | ppm    | 0   | <br>  |  |
| Silver     | ppm    | 0   | <br>  |  |
| Manganese  | ppm    |     | <br>  |  |
| Vanadium   | ppm    | 0   | <br>  |  |
|            |        |     |       |  |

| ADDITIVES  |     |      |  |  |  |
|------------|-----|------|--|--|--|
| Calcium    | ppm | 1490 |  |  |  |
| Magnesium  | ppm | 386  |  |  |  |
| Zinc       | ppm | 1347 |  |  |  |
| Phosphorus | ppm | 1136 |  |  |  |
| Barium     | ppm | 0    |  |  |  |
| Boron      | ppm | 248  |  |  |  |

## **CONSTRUCTION EQUIPMENT**

GRAPHS

VOLVO

Report Id: VOLVO8885 [WUSCAR] 06041944 (Generated: 12/22/2023 12:39:20) Rev: 1

Contact/Location: DAVE ENG - VOLVO8885