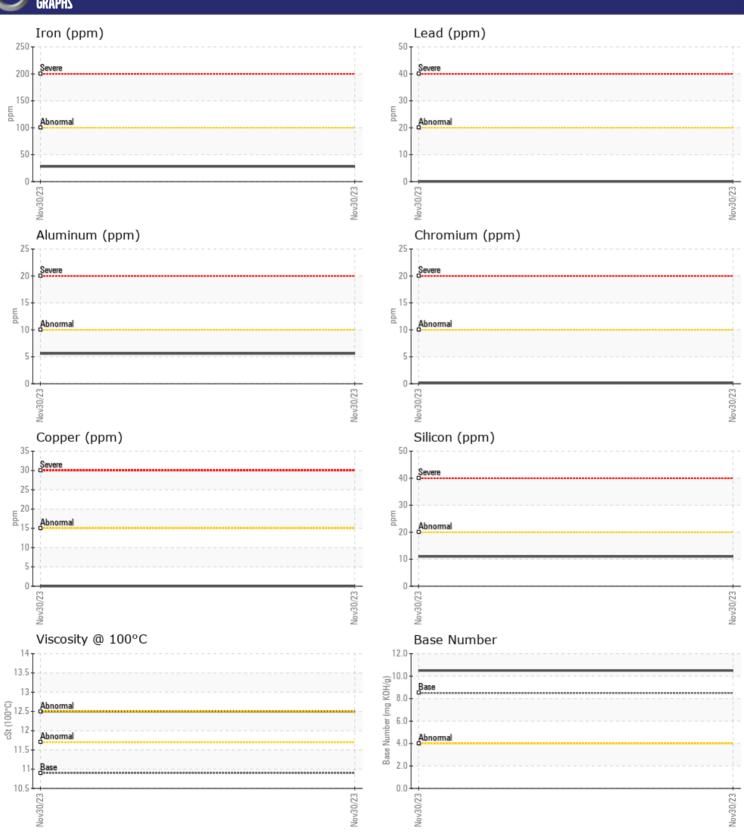

CONSTRUCTION EQUIPMENT
420619 MUSKEGON CC VOLVO L60H 622097 - DIESEL ENGINE

Oil Type: **DIESEL ENGINE OIL SAE 30** Job No: 420619 MUSKEGON CC

| VOLVO                 |             |               |   |      |
|-----------------------|-------------|---------------|---|------|
| CVMDIE                | INFORMATION |               |   |      |
|                       | INFURMATION |               |   | <br> |
| Sample Number         |             | VCP407325     |   | <br> |
| Sample Date           |             | 30 Nov 2023   |   | <br> |
| Machine Hours         |             | 7643          |   | <br> |
| Oil Hours             |             | 0             |   | <br> |
| Oil Changed           |             | N/A           |   | <br> |
| Sample Status         |             | NORMAL        |   | <br> |
|                       |             |               |   |      |
| OIL COND              | ITION       |               |   |      |
|                       |             |               |   |      |
| Visc @ 100°C          | cSt         | <b>12.5</b>   |   | <br> |
| Base Number (BN       |             | <b>10.5</b>   |   | <br> |
| Oxidation (PA)        | %           | 79            |   | <br> |
|                       |             |               |   | <br> |
| CONTAM                | ΙΝΔΤΙΩΝ     |               |   |      |
| _                     |             | NEC.          | _ |      |
| Water                 | %           | NEG           |   | <br> |
| Soot %                | %           | ■0.1          |   | <br> |
| Nitration (PA)        | %           | 43            |   | <br> |
| Sulfation (PA)        | %           | 61            |   | <br> |
| Glycol                | %           | NEG           |   | <br> |
| Fuel                  | %           | <1.0          |   | <br> |
| Silicon               | ppm         | <b>11</b>     |   | <br> |
| Sodium                | ppm         | <b>■</b> 0    |   | <br> |
| Potassium             | ppm         | <b>■</b> 0    |   | <br> |
|                       |             |               |   |      |
| WEAR M                | PIATS       |               |   |      |
| _                     |             |               |   | <br> |
| Iron                  | ppm         | ■28           |   | <br> |
| Copper                | ppm         | <b>0</b>      |   | <br> |
| Lead<br>              | ppm         | <b>0</b>      |   | <br> |
| Tin                   | ppm         | <b>0</b>      |   | <br> |
| Aluminum              | ppm         | <b>6</b>      |   | <br> |
| Chromium              | ppm         | <b>■&lt;1</b> |   | <br> |
| Molybdenum            | ppm         | <b>46</b>     |   | <br> |
| Nickel                | ppm         | <b>■</b> <1   |   | <br> |
| Titanium              | ppm         | <b>0</b>      |   | <br> |
| Silver                | ppm         | <b>0</b>      |   | <br> |
|                       | 1-1-        |               |   |      |
| Manganese             | ppm         | <b>■&lt;1</b> |   | <br> |
| Manganese<br>Vanadium |             | □<1<br>0      |   | <br> |

## Diagnosis

Resample at the next service interval to monitor. The fluid was not specified, however, a fluid match indicates that this fluid is (GENERIC) DIESEL ENGINE OIL SAE 30. Please confirm.

All component wear rates are normal. There is no indication of any contamination in the oil. The BN result indicates that there is suitable alkalinity remaining in the oil. The condition of the oil is suitable for further service.