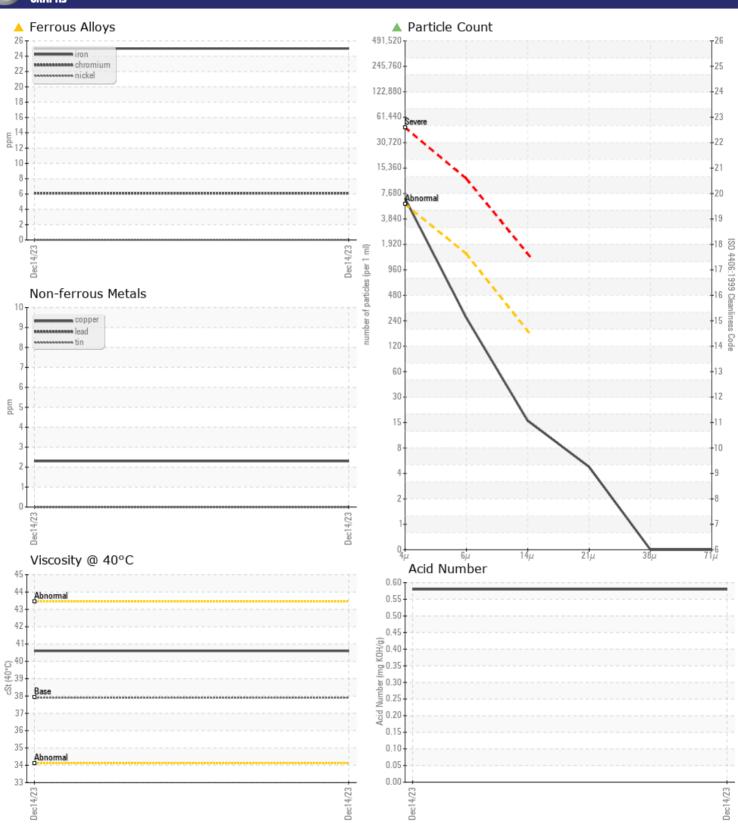

## Diagnosis

No corrective action is recommended at this time. Resample at the next service interval to monitor. The iron level is abnormal. All other component wear rates are normal. There is a moderate amount of silt (particulates < 14 microns in size) present in the oil. The AN level is acceptable for this fluid. The condition of the oil is suitable for further service.

## GRAPHS