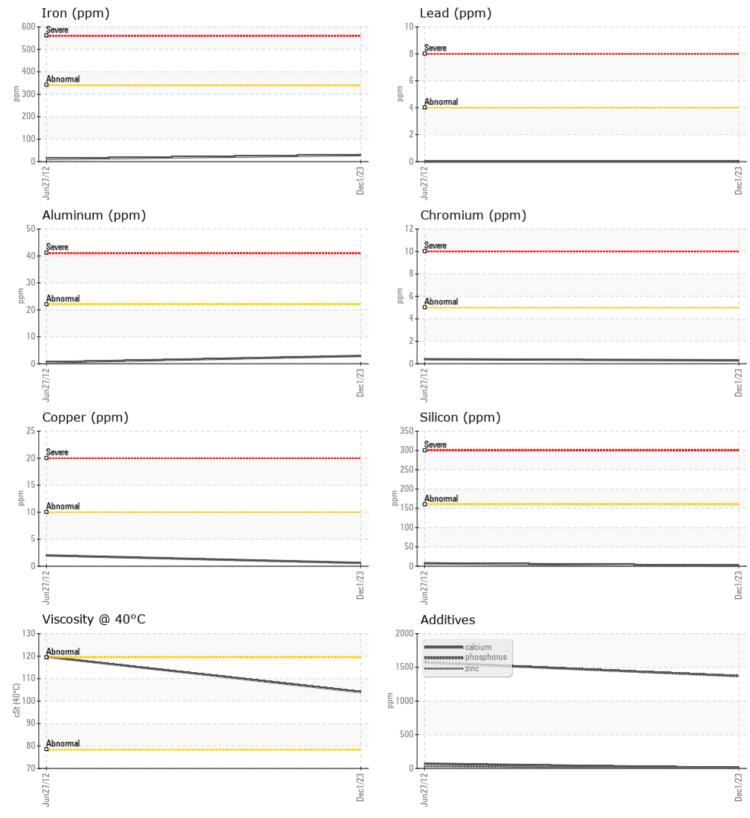

## CONSTRUCTION EQUIPMENT 405980 CARR BROS VOLVO A40F 11213 - FRONT AXLE

 Sample No:
 VCP383081

 Oil Type:
 NOT GIVEN

 Job No:
 405980 CARR BROS

VOLVO

| Sample Number | -        | VCP383081   | VCE159418   | <br> |
|---------------|----------|-------------|-------------|------|
| Sample Date   |          | 01 Dec 2023 | 27 Jun 2012 | <br> |
| Machine Hours |          | 15931       | 1568        | <br> |
| Oil Hours     |          | 0           | 0           | <br> |
| Oil Changed   |          | Changed     | N/A         | <br> |
| Sample Status |          | NORMAL      | NORMAL      | <br> |
|               |          |             |             |      |
| OIL CON       | DITION   |             |             |      |
| /isc @ 40°C   | cSt      | <b>104</b>  | 119.7       | <br> |
|               |          |             |             |      |
| CONTAN        | MINATION |             |             |      |
| Water         | %        | NEG         | NEG         | <br> |
| Silicon       | ppm      | <b>1</b>    | 8           | <br> |
| Sodium        | ppm      | 0           | 3           | <br> |
| Potassium     | ppm      | <b></b> <1  | 0           | <br> |
|               |          |             |             |      |
| WEAR N        | IETALS   |             |             |      |
| Iron          | ppm      | 29          | 12          | <br> |
| Copper        | ppm      | <b></b> <1  | 2           | <br> |
| _ead          | ppm      | 0           | 0           | <br> |
| Tin           | ppm      | 0           | 0           | <br> |
| Aluminum      | ppm      | 3           | < 1         | <br> |
| Chromium      | ppm      |             | <1          | <br> |
| Molybdenum    | ppm      | <1          | <b></b> < 1 | <br> |
| Nickel        | ppm      | 0           | 0           | <br> |
| Titanium      | ppm      | <1          | 0           | <br> |
| Silver        | ppm      | 0           | 0           | <br> |
| Manganese     | ppm      | <1          | 0           | <br> |
| Vanadium      | ppm      | 0           | 0           | <br> |

## VOLVO

| Calcium    | ppm | 6    | 71   |  |  |  |  |
|------------|-----|------|------|--|--|--|--|
| Magnesium  | ppm | <1   | 0    |  |  |  |  |
| Zinc       | ppm | 0    | 31   |  |  |  |  |
| Phosphorus | ppm | 1371 | 1574 |  |  |  |  |
| Barium     | ppm | 0    | 0    |  |  |  |  |
| Boron      | ppm | 239  | 239  |  |  |  |  |

# **CONSTRUCTION EQUIPMENT**

GRAPHS

VOLVO

Report Id: VOLVO2990 [WUSCAR] 06042427 (Generated: 12/22/2023 14:31:00) Rev: 1

Contact/Location: PAUL ELZERMAN - VOLVO2990