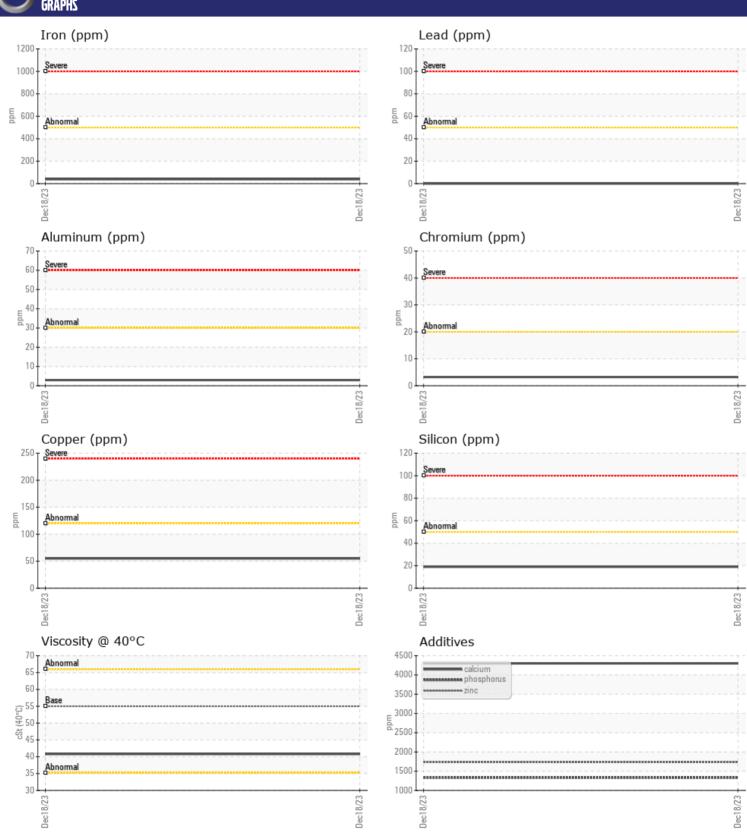

## CONSTRUCTION EQUIPMENT 24647 VOLVO L70 624995 - REAR AXLE

Sample No: VCP418499

Oil Type: VOLVO SUPER WET BRAKE TRANSAXLE OIL WB102

**Job No:** 24647

| SAMPLE        | INFORMATIO | N              |      |  |
|---------------|------------|----------------|------|--|
| Sample Number |            | VCP418499      | <br> |  |
| Sample Date   |            | 18 Dec 2023    |      |  |
| Machine Hours |            | 1065           | <br> |  |
| Oil Hours     |            | 0              | <br> |  |
| Oil Changed   |            | Changed        | <br> |  |
|               |            | NORMAL         | <br> |  |
| Sample Status |            | NORWAL         | <br> |  |
| VOLVO         |            |                |      |  |
| OIL CON       | DITION     |                |      |  |
| Visc @ 40°C   | cSt        | <b>40.8</b>    | <br> |  |
|               |            |                |      |  |
| VOLVO         | AIN A TION |                |      |  |
| LUNIAN        | MINATION   |                |      |  |
| Water         | %          | NEG            | <br> |  |
| Silicon       | ppm        | <b>19</b>      | <br> |  |
| Sodium        | ppm        | <b>6</b>       | <br> |  |
| Potassium     | ppm        | <b>■</b> 4     | <br> |  |
|               |            |                |      |  |
| WEAR N        | AETAL C    |                |      |  |
| _             | JE I HLD   |                |      |  |
| Iron          | ppm        | ■39            | <br> |  |
| Copper        | ppm        | ■ 55           | <br> |  |
| Lead          | ppm        | ■0             | <br> |  |
| Tin           | ppm        | <b>■</b> 5     | <br> |  |
| Aluminum      | ppm        | ■3             | <br> |  |
| Chromium      | ppm        | <b>■</b> 3     | <br> |  |
| Molybdenum    | ppm        | ■4             | <br> |  |
| Nickel        | ppm        | <b>■&lt;1</b>  | <br> |  |
| Titanium      | ppm        | <1             | <br> |  |
| Silver        | ppm        | 0              | <br> |  |
| Manganese     | ppm        | <b>□</b> 7     | <br> |  |
| Vanadium      | ppm        | 0              | <br> |  |
|               |            |                |      |  |
| ADDITIV       | /ES        |                |      |  |
| Calcium       | ppm        | <b>4300</b>    | <br> |  |
| Magnesium     | ppm        | <b>13</b>      | <br> |  |
| Zinc          |            | ■ 13<br>■ 1731 | <br> |  |
| Phosphorus    | ppm        | 1330           | <br> |  |
| Barium        | ppm        | _              | <br> |  |
|               | ppm        | 0              |      |  |
| Boron         | ppm        | <b>149</b>     | <br> |  |

## Diagnosis

Resample at the next service interval to monitor. All component wear rates are normal. There is no indication of any contamination in the oil. The condition of the oil is acceptable for the time in service.