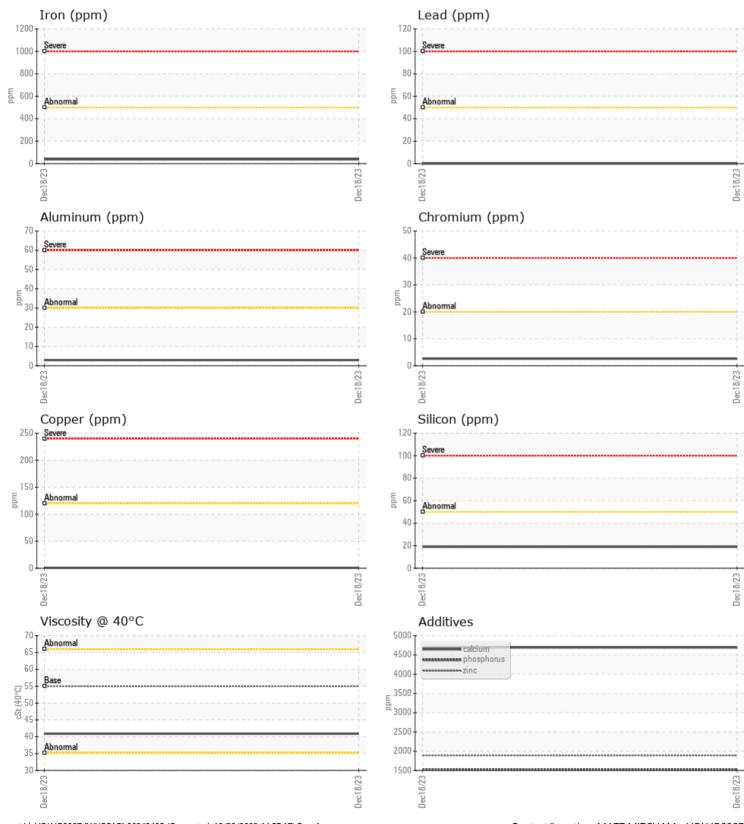

#### SAMPLE INFORMATION VCP418498 Sample Number Sample Date 18 Dec 2023 Machine Hours 1065 Oil Hours 1000 US 29418 Oil Changed Changed NORMAL Sample Status T: **OIL CONDITION** F: (843)414-1129 Visc @ 40°C cSt 40.9 Diagnosis CONTAMINATION Water % NEG Silicon 19 ppm Sodium 9 🔲 ppm Potassium ppm 3 the time in service. WEAR METALS Iron ppm 38 Copper ppm ■ <1 Lead ppm 0 🔲 Tin ppm 0 🔲 Aluminum 3 ppm Chromium 3 ppm Molybdenum ppm 10 Nickel ■ <1 ppm Titanium <1 ppm Silver 0 ppm Manganese ppm 9 Vanadium ppm 0 101 **ADDITIVES** Calcium 4694 ppm Magnesium 14 ppm 1890 Zinc ppm

### 218 - ASCENDUM MACHINERY INC - N. CHARLESTON

7235 CROSS COUNTRY RD. NORTH CHARLESTON, SC Contact: MATT MITCHAM matt.mitcham@ascendummachinery.com

Resample at the next service interval to monitor.All component wear rates are normal. There is no indication of any contamination in the oil. The condition of the oil is acceptable for

# **CONSTRUCTION EQUIPMENT**

GRAPHS

VOLVO

Report Id: VOLVO3387 [WUSCAR] 06042435 (Generated: 12/22/2023 14:57:17) Rev: 1

Contact/Location: MATT MITCHAM - VOLVO3387