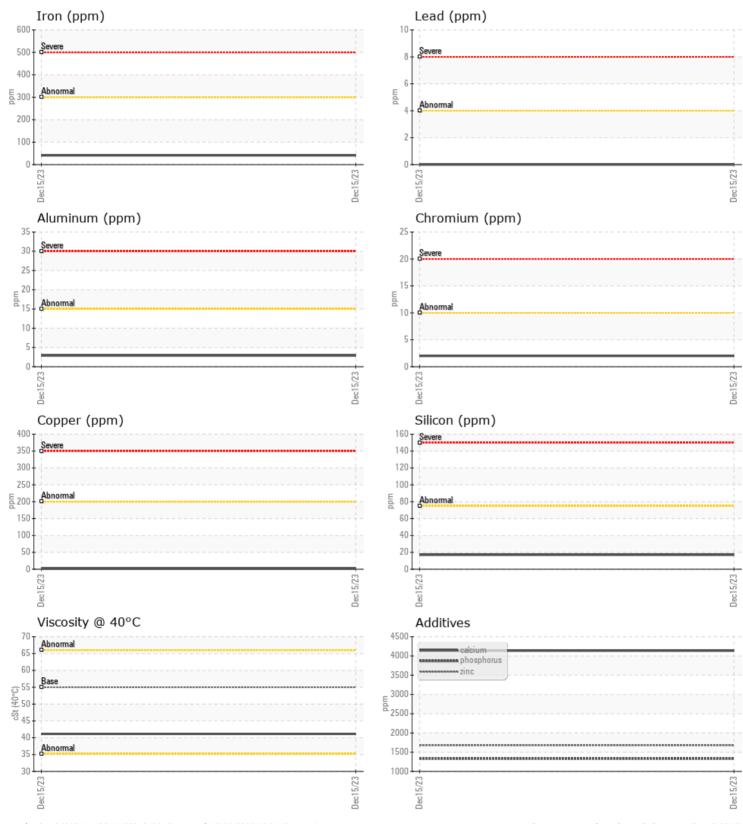

## SAMPLE INFORMATION VCP350625 Sample Number Sample Date 15 Dec 2023 **PACWEST MACHINERY** Machine Hours 1066 4030 EAST TRENT AVENUE Oil Hours 1066 SPOKANE, WA US 99202 Oil Changed N/A NORMAL Contact: SAM SICILIA Sample Status ssicilia@pacwestmachinery.com T: (509)954-5973 **OIL CONDITION** F: (509)534-5286 Visc @ 40°C cSt 41.14 Diagnosis CONTAMINATION Resample at the next service interval Water % NEG to monitor.All component wear rates Silicon 17 are normal. There is no indication of ppm any contamination in the oil. The Sodium 0 🔲 ppm condition of the oil is acceptable for Potassium ppm 2 the time in service. WEAR METALS Iron ppm 41 Copper ppm 1 Lead ppm 0 🔲 Tin ppm 0 🔲 Aluminum ppm 3 Chromium 2 ppm Molybdenum ppm 6 Nickel ■ <1 ppm Titanium <1 ppm Silver 0 ppm Manganese ppm 6 Vanadium ppm 0 01 **ADDITIVES** Calcium 4136 ppm Magnesium 10 ppm Zinc ppm 1679 Phosphorus 1332 ppm

## **CONSTRUCTION EQUIPMENT**

GRAPHS

VOLVO

Report Id: VOLVO1272 [WUSCAR] 06042436 (Generated: 12/28/2023 13:05:52) Rev: 1

Contact/Location: SAM SICILIA - VOLVO1272