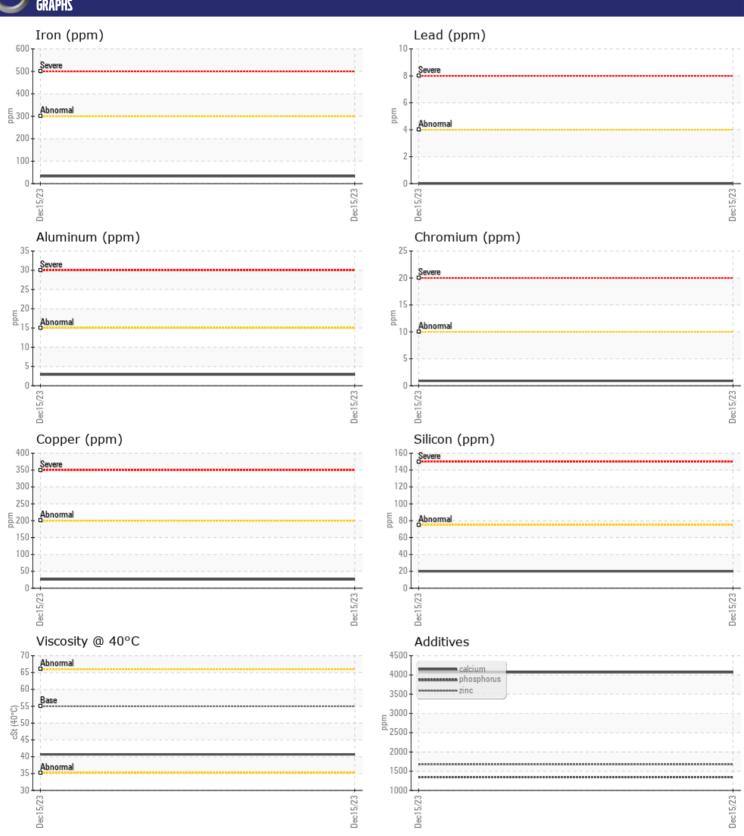

# CONSTRUCTION EQUIPMENT 319341 IAA VOLVO L90H 626972 - REAR AXLE

Sample No: VCP350624

Oil Type: VOLVO SUPER WET BRAKE TRANSAXLE OIL WB102

**Job No:** 319341 IAA

| SAMPLE        | INFORMATION |               |      |  |
|---------------|-------------|---------------|------|--|
| Sample Number |             | VCP350624     | <br> |  |
| Sample Date   |             | 15 Dec 2023   | <br> |  |
| Machine Hours |             | 1066          | <br> |  |
| Oil Hours     |             | 0             | <br> |  |
| Oil Changed   |             | N/A           | <br> |  |
| Sample Status |             | NORMAL        | <br> |  |
|               |             |               |      |  |
| VOLVO         | DITION      |               |      |  |
| OIL CON       |             |               |      |  |
| Visc @ 40°C   | cSt         | <b>40.7</b>   | <br> |  |
| VOLVO         |             |               |      |  |
| CONTAN        | MINATION    |               |      |  |
| Water         | %           | NEG           | <br> |  |
| Silicon       |             | MEG<br>■20    | <br> |  |
| Sodium        | ppm         | <b>□</b> 20   | <br> |  |
|               | ppm         | ■3            | <br> |  |
| Potassium     | ppm         | 3             | <br> |  |
| VOLVO         |             |               |      |  |
| WEAR N        | METALS      |               |      |  |
| Iron          | ppm         | ■33           | <br> |  |
| Copper        | ppm         | <b>26</b>     | <br> |  |
| Lead          | ppm         | <b>0</b>      | <br> |  |
| Tin           | ppm         | <b>2</b>      | <br> |  |
| Aluminum      | ppm         | <b>■</b> 3    | <br> |  |
| Chromium      | ppm         | <b>■&lt;1</b> | <br> |  |
| Molybdenum    | ppm         | <b>1</b>      | <br> |  |
| Nickel        | ppm         | ■0            | <br> |  |
| Titanium      | ppm         | <1            | <br> |  |
| Silver        | ppm         | 0             | <br> |  |
| Manganese     | ppm         | <b>2</b>      | <br> |  |
| Vanadium      | ppm         | 0             | <br> |  |
|               |             |               |      |  |
| ADDITIV       | /ES         |               |      |  |
| Calcium       | ppm         | <b>4070</b>   | <br> |  |
| Magnesium     | ррт         | <b>■</b> 9    | <br> |  |
| Zinc          | ppm         | <b>■</b> 1676 | <br> |  |
| Phosphorus    | ррт         | 1345          | <br> |  |
| Barium        | ppm         | <b>■</b> 0    | <br> |  |
| Boron         |             | ■143          | <br> |  |
| DOTOIT        | ppm         | <b>143</b>    | <br> |  |

### Diagnosis

Resample at the next service interval to monitor. All component wear rates are normal. There is no indication of any contamination in the oil. The condition of the oil is acceptable for the time in service.