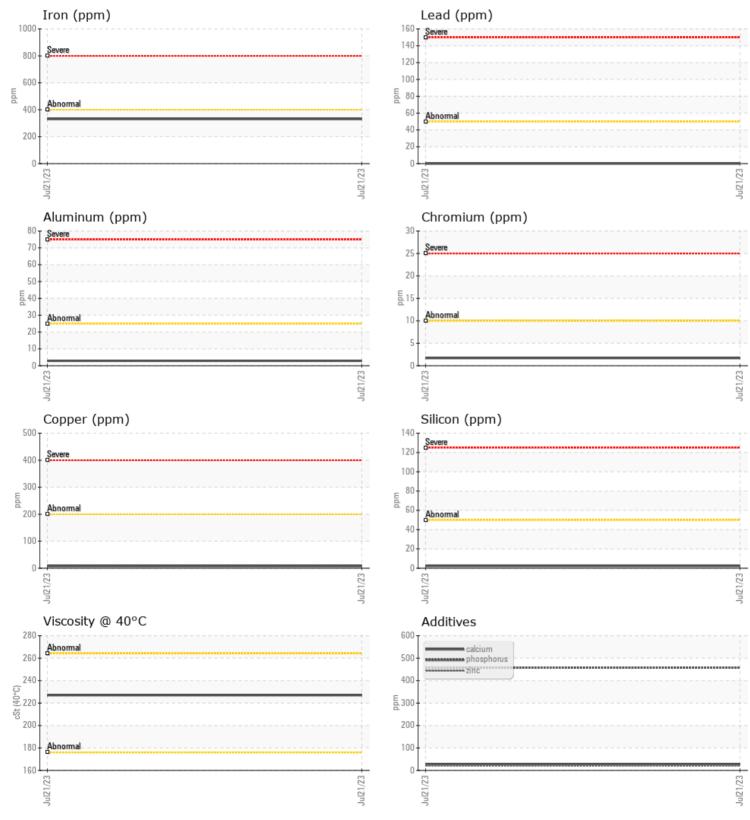

## Diagnosis

Resample at the next service interval to monitor.All component wear rates are normal. There is no indication of any contamination in the oil. The condition of the oil is acceptable for the time in service.