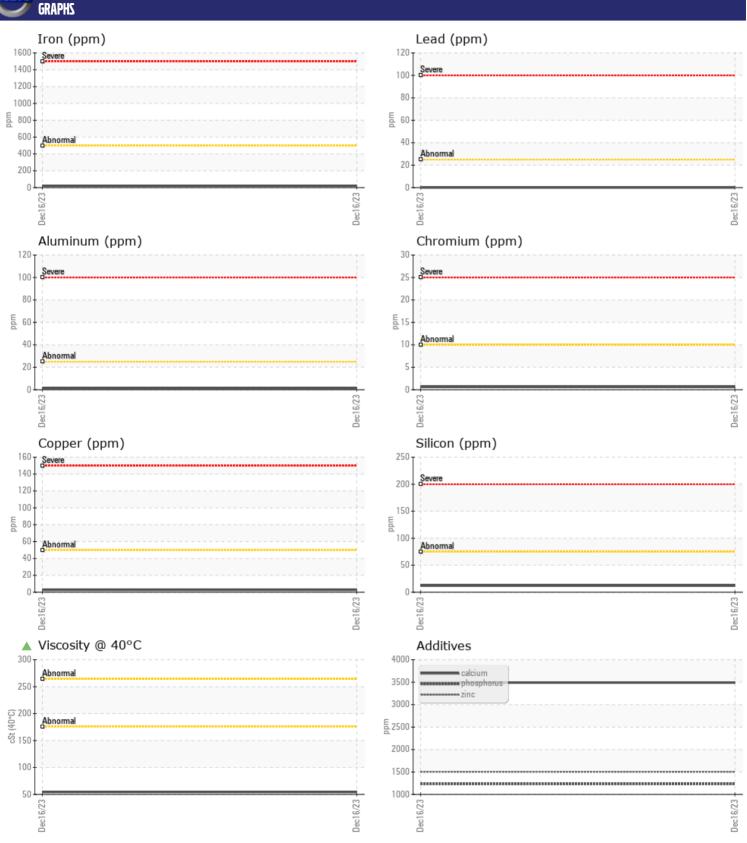

## CONSTRUCTION EQUIPMENT SENNEBOGEN 825 825.0.2121 - FRONT AXLE

Sample No: VCP327411 Oil Type: VG 220

Job No:

| VOLVO         | UNICODMATION |               |      |  |
|---------------|--------------|---------------|------|--|
|               | INFORMATION  |               |      |  |
| Sample Number |              | VCP327411     | <br> |  |
| Sample Date   |              | 16 Dec 2023   | <br> |  |
| Machine Hours |              | 10997         | <br> |  |
| Oil Hours     |              | 0             | <br> |  |
| Oil Changed   |              | Changed       | <br> |  |
| Sample Status |              | ATTENTION     | <br> |  |
|               |              |               |      |  |
| OIL CON       | DITION       |               |      |  |
| Visc @ 40°C   | cSt          | <b>▲</b> 54.4 | <br> |  |
|               |              | _ •           |      |  |
| VOLVO         | 411.5 TION   |               |      |  |
| LONIAN        | MINATION     |               |      |  |
| Water         | %            | NEG           | <br> |  |
| Silicon       | ppm          | <b>12</b>     | <br> |  |
| Sodium        | ppm          | <b>■</b> 15   | <br> |  |
| Potassium     | ppm          | <b>■&lt;1</b> | <br> |  |
| VOLVO         |              |               |      |  |
| WEAR N        | AETAI S      |               |      |  |
| _             | IE I WEZ     |               |      |  |
| Iron          | ppm          | <b>22</b>     | <br> |  |
| Copper        | ppm          | ■3            | <br> |  |
| Lead          | ppm          | <b>0</b>      | <br> |  |
| Tin           | ppm          | ■0            | <br> |  |
| Aluminum      | ppm          | ■1            | <br> |  |
| Chromium      | ppm          | <b>■</b> <1   | <br> |  |
| Molybdenum    | ppm          | 0             | <br> |  |
| Nickel        | ppm          | <b>■&lt;1</b> | <br> |  |
| Titanium      | ppm          | 0             | <br> |  |
| Silver        | ppm          | 0             | <br> |  |
| Manganese     | ppm          | 5             | <br> |  |
| Vanadium      | ppm          | 0             | <br> |  |
|               |              |               | <br> |  |
| ADDITIV       | IES          |               |      |  |
| Calcium       | ppm          | 3489          | <br> |  |
| Magnesium     | ppm          | 14            | <br> |  |
| Zinc          | ppm          | 1503          | <br> |  |
| Phosphorus    | ppm          | 1233          | <br> |  |
| Barium        | ppm          | <1            | <br> |  |
| Boron         | ppm          | 112           | <br> |  |
|               | 179          |               |      |  |

## Diagnosis

The oil change at the time of sampling has been noted. Resample at the next service interval to monitor.All component wear rates are normal. There is no indication of any contamination in the oil. The oil viscosity is lower than normal. Confirm oil type.