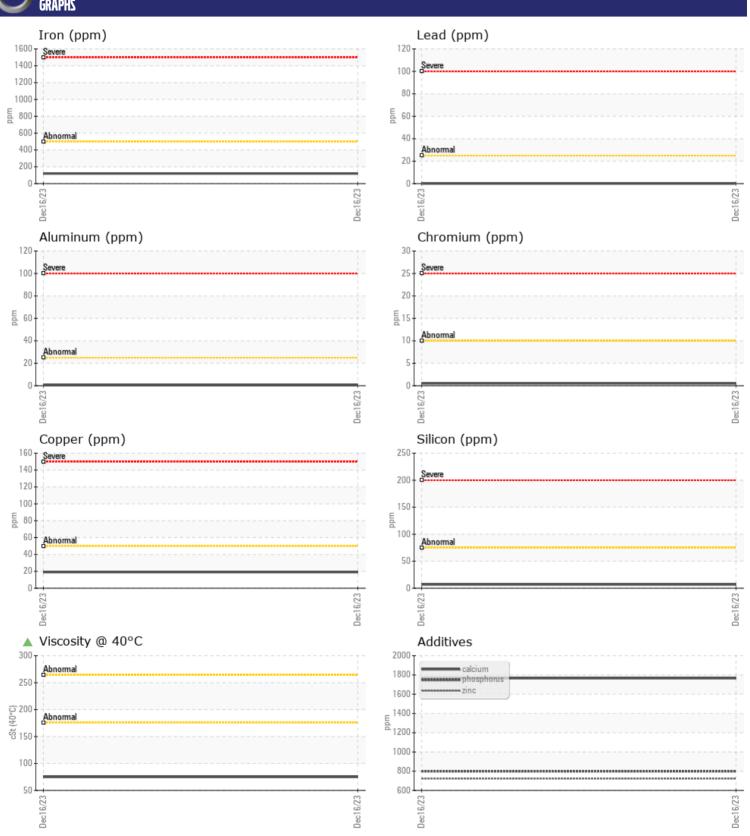

## CONSTRUCTION EQUIPMENT SENNEBOGEN 825 825.0.2121 - FRONT RIGHT FINAL DRIVE

Sample No: VCP327404

Oil Type: VG 220

Job No:

| SAMPLE        | INFORMATIO | N             |      |  |
|---------------|------------|---------------|------|--|
| Sample Number |            | VCP327404     | <br> |  |
| Sample Date   |            | 16 Dec 2023   | <br> |  |
| Machine Hours |            | 10997         | <br> |  |
| Oil Hours     |            | 0             | <br> |  |
| Oil Changed   |            | Changed       | <br> |  |
| Sample Status |            | ATTENTION     | <br> |  |
|               |            | 71112111011   |      |  |
| VOLVO         | DITION     |               |      |  |
| OIL CON       | JIIIUN     |               |      |  |
| Visc @ 40°C   | cSt        | <b>1</b> 74.9 | <br> |  |
|               |            |               |      |  |
| CONTAM        | IINATION   |               |      |  |
| Water         | %          | NEG           | <br> |  |
|               |            |               |      |  |
| Silicon       | ppm        | <b>1</b> 7    | <br> |  |
| Sodium        | ppm        | <b>■12</b>    | <br> |  |
| Potassium     | ppm        | ■0            | <br> |  |
| VOLVO         |            |               |      |  |
| WEAR M        | ETALS      |               |      |  |
| Iron          | ppm        | <b>119</b>    | <br> |  |
| Copper        | ppm        | ■19           | <br> |  |
| Lead          | ppm        | ■0            | <br> |  |
| Tin           | ppm        | ■0            | <br> |  |
| Aluminum      | ppm        | <b>■&lt;1</b> | <br> |  |
| Chromium      | ppm        | <b>■&lt;1</b> | <br> |  |
| Molybdenum    | ppm        | 0             | <br> |  |
| Nickel        | ppm        | <b>■</b> 0    | <br> |  |
| Titanium      | ppm        | 0             | <br> |  |
| Silver        | ppm        | 0             | <br> |  |
| Manganese     | ppm        | 2             | <br> |  |
| Vanadium      | ppm        | 0             | <br> |  |
|               |            |               |      |  |
| ADDITIV       | IEC        |               |      |  |
| _             | F7         |               |      |  |
| Calcium       | ppm        | 1766          | <br> |  |
| Magnesium     | ppm        | 10            | <br> |  |
| Zinc          | ppm        | 723           | <br> |  |
| Phosphorus    | ppm        | 799           | <br> |  |
| Barium        | ppm        | 0             | <br> |  |
| Boron         | ppm        | 52            | <br> |  |

## Diagnosis

F:

The oil change at the time of sampling has been noted. Resample at the next service interval to monitor.All component wear rates are normal. There is no indication of any contamination in the oil. The oil viscosity is lower than normal. Confirm oil type.