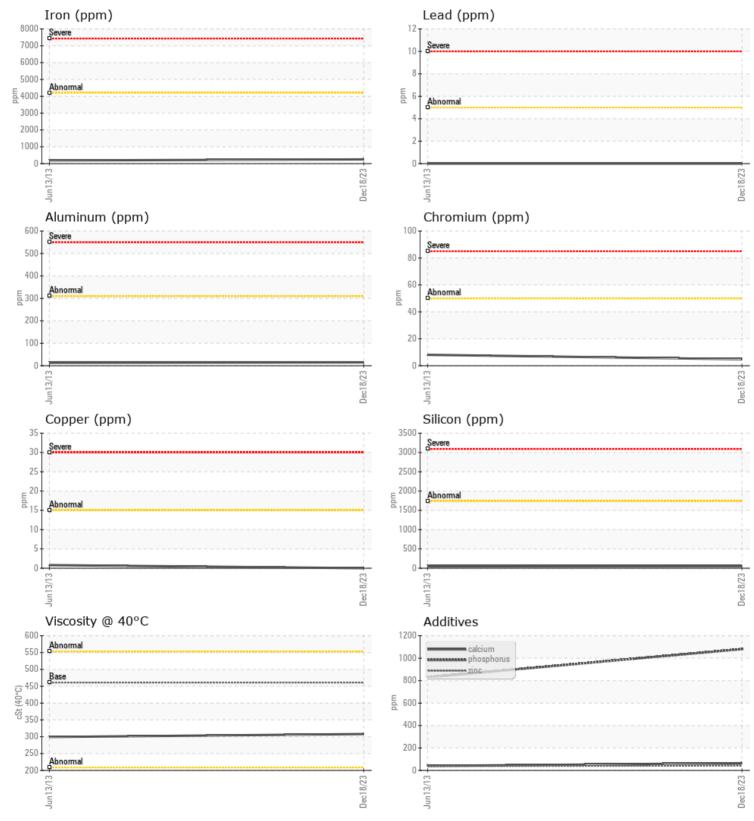

## SAMPLE INFORMATION

VOLVO

| Sample Number |         | VCP439464   | VCP140893   | <br> |   |
|---------------|---------|-------------|-------------|------|---|
| Sample Date   |         | 18 Dec 2023 | 13 Jun 2013 | <br> |   |
| Machine Hours |         | 1280        | 5690        | <br> |   |
| Oil Hours     |         | 0           | 1000        | <br> |   |
| Oil Changed   |         | N/A         | Not Changd  | <br> |   |
| Sample Status |         | NORMAL      | NORMAL      | <br> |   |
|               |         |             |             |      |   |
| OIL CON       | DITION  |             |             |      |   |
| Visc @ 40°C   | cSt     | 308         | 299.3       | <br> |   |
|               |         | _           | _           |      |   |
| VOLVO         |         |             |             | <br> | L |
|               | INATION |             |             |      |   |
| Water         | %       | NEG         | NEG         | <br> |   |
| Silicon       | ppm     | 54          | 50          | <br> |   |
| Sodium        | ppm     | 5           | 4           | <br> |   |
| Potassium     | ppm     |             | 1           | <br> |   |
|               |         |             |             |      |   |
| WEAR N        | IETALS  |             |             |      |   |
| Iron          | ppm     | 252         | 185         | <br> |   |
| Copper        | ppm     | 0           | <b></b> <1  | <br> |   |
| Lead          | ppm     | 0           | 0           | <br> |   |
| Tin           | ppm     | 0           | <1          | <br> |   |
| Aluminum      | ppm     | <b>15</b>   | 13          | <br> |   |
| Chromium      | ppm     | 5           | 8           | <br> |   |
| Molybdenum    | ppm     | 0           | <b></b> <1  | <br> |   |
| Nickel        | ppm     |             | <1          | <br> |   |
| Titanium      | ppm     | 2           | 2           | <br> |   |
| Silver        | ppm     | 0           | 0           | <br> |   |
| Manganese     | ppm     | 2           | 2           | <br> |   |
| Vanadium      | ppm     | <1          | <1          | <br> |   |

| ADDITIVES  |     |             |     |  |  |  |  |
|------------|-----|-------------|-----|--|--|--|--|
| Calcium    | ppm | 65          | 40  |  |  |  |  |
| Magnesium  | ppm | <b>14</b>   | 10  |  |  |  |  |
| Zinc       | ppm | 42          | 37  |  |  |  |  |
| Phosphorus | ppm | <b>1081</b> | 830 |  |  |  |  |
| Barium     | ppm | 0           | 0   |  |  |  |  |
| Boron      | ppm | <b>145</b>  | 40  |  |  |  |  |