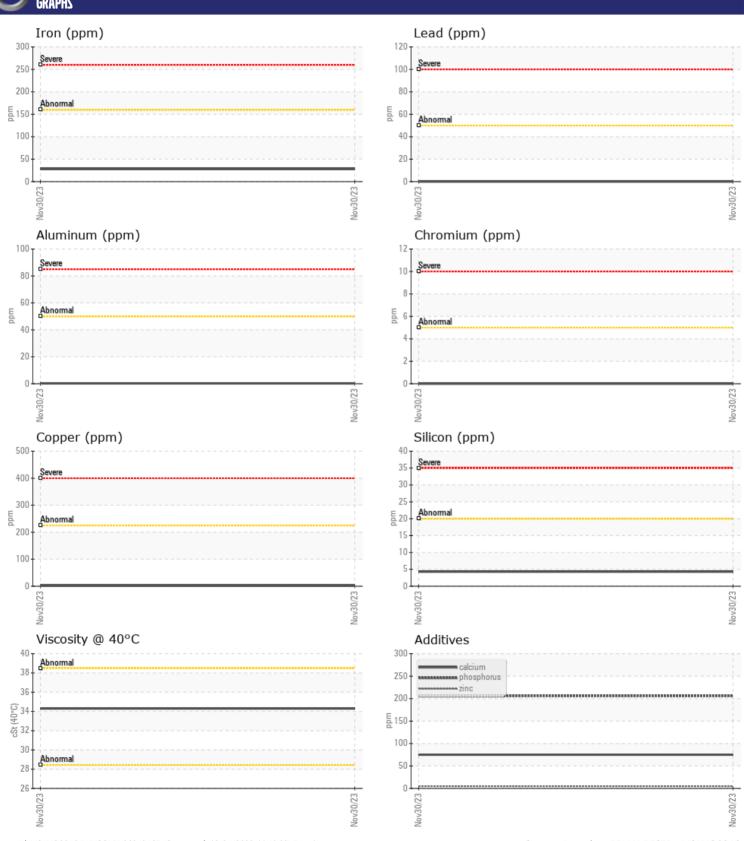

## Diagnosis

Resample at the next service interval to monitor. All component wear rates are normal. There is no indication of any contamination in the fluid. The condition of the fluid is acceptable for the time in service.