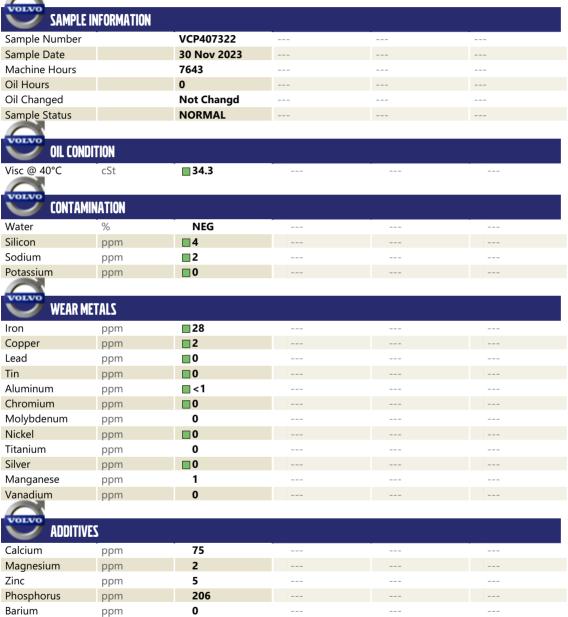

## **CONSTRUCTION EQUIPMENT**

420619 MUSKEGON CC VOLVO L60H 622097 - TRANSMISSION (AU

Sample No: VCP407322 Oil Type: VOLVO

**Job No:** 420619 MUSKEGON CC

ALTA EQUIPMENT COMPANY- BYRON CENTER 8840 BYRON COMMERCE DR SW BYRON CENTER, MI US 49315 Contact: BRIAN RESER brian.reser@altaequipment.com

## Diagnosis

Resample at the next service interval to monitor. All component wear rates are normal. There is no indication of any contamination in the fluid. The condition of the fluid is acceptable for the time in service.

Depot:VOLVO0046Unique No:10803075Signed:Don BaldridgeReport Date:24 Dec 2023

ppm

Boron

95