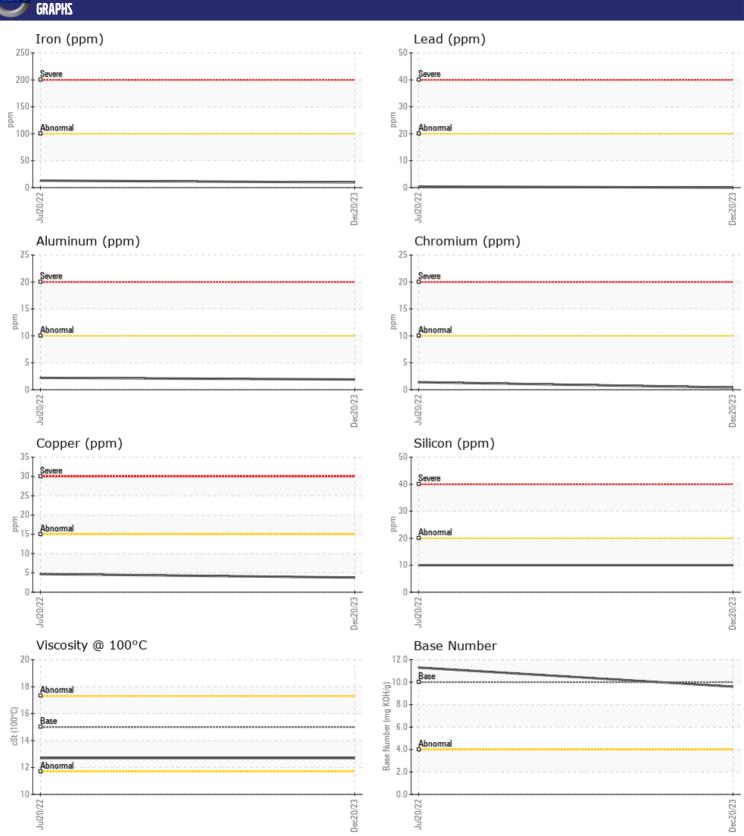

ppm

ppm

| CVMDLEI          | NFORMATION |                 |               |      |
|------------------|------------|-----------------|---------------|------|
| _                | NFURMATIUN |                 |               |      |
| Sample Number    |            | VCP406854       | VCP374888     | <br> |
| Sample Date      |            | 20 Dec 2023     | 20 Jul 2022   | <br> |
| Machine Hours    |            | 2696            | 1352          | <br> |
| Oil Hours        |            | 2696            | 500           | <br> |
| Oil Changed      |            | Changed         | Changed       | <br> |
| Sample Status    |            | NORMAL          | NORMAL        | <br> |
| VOLVO            |            |                 |               |      |
| OIL CONDI        | TION       |                 |               |      |
| Visc @ 100°C     | cSt        | <b>12.7</b>     | □12.7         | <br> |
| Base Number (BN) |            | ■9.6            | 11.3          | <br> |
| Oxidation (PA)   | %          | 84              | 86            | <br> |
|                  | , 0        | •               |               |      |
| VOLVO            |            |                 |               |      |
| CONTAMIN         | NATION     |                 |               |      |
| Water            | %          | NEG             | NEG           | <br> |
| Soot %           | %          | ■ 0.3           | □0.2          | <br> |
| Nitration (PA)   | %          | 67              | 65            | <br> |
| Sulfation (PA)   | %          | 62              | 67            | <br> |
| Glycol           | %          | NEG             | NEG           | <br> |
| Fuel             | %          | <1.0            | <1.0          | <br> |
| Silicon          | ppm        | <b>10</b>       | <b>1</b> 0    | <br> |
| Sodium           | ppm        | <b>2</b>        | 2             | <br> |
| Potassium        | ppm        | <b>■</b> 0      | ■0            | <br> |
|                  |            |                 |               |      |
| WEAR ME          | 7 ΙΔΤ      |                 |               |      |
| _                |            |                 |               |      |
| Iron             | ppm        | <b>10</b>       | ■13<br>—-     | <br> |
| Copper           | ppm        | <b>4</b>        | 5             | <br> |
| Lead             | ppm        | <b>0</b>        | <b>-</b> <1   | <br> |
| Tin              | ppm        | <b>-</b> <1     | 1             | <br> |
| Aluminum         | ppm        | <b>2</b>        | <b>2</b>      | <br> |
| Chromium         | ppm        | <b>■&lt;1</b>   | 1             | <br> |
| Molybdenum       | ppm        | <b>40</b>       | <b>■</b> 36   | <br> |
| Nickel           | ppm        | <b>0</b>        | 0             | <br> |
| Titanium         | ppm        | 0               | 0             | <br> |
| Silver           | ppm        | <b>0</b>        | <1            | <br> |
| Manganese        | ppm        | <b>1</b> < 1    | <b>-</b> <1   | <br> |
| Vanadium         | ppm        | <1              | 0             | <br> |
| VOLVO            |            |                 |               |      |
| ADDITIVE:        | 2          |                 |               |      |
| Calcium          |            | <b>1616</b>     | <b>□</b> 1663 | <br> |
| Magnesium        | ppm        | ■ 1818<br>■ 520 | 513           | <br> |
| Zinc             |            | <b>1141</b>     | 1098          | <br> |
| ZIIIC            | ppm        | III 14 I        | 1030          | <br> |

## Diagnosis

Resample at the next service interval to monitor. All component wear rates are normal. There is no indication of any contamination in the oil. The BN result indicates that there is suitable alkalinity remaining in the oil. The condition of the oil is suitable for further service.