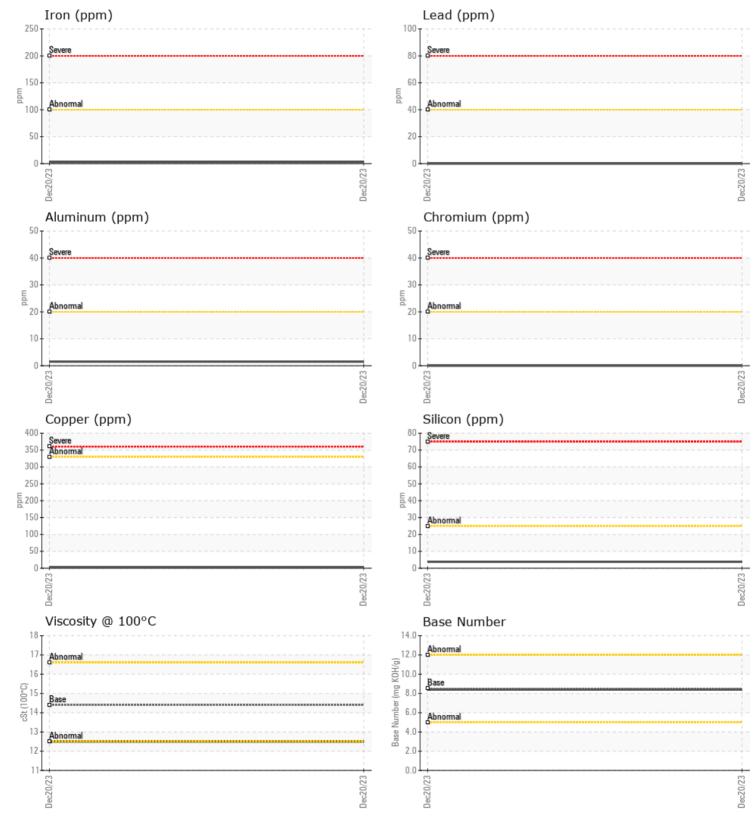

WEAR METALS

|            | כוחו וויי |           |      |  |
|------------|-----------|-----------|------|--|
| Iron       | ppm       | 3         | <br> |  |
| Copper     | ppm       | 3         | <br> |  |
| Lead       | ppm       | 0         | <br> |  |
| Tin        | ppm       | 0         | <br> |  |
| Aluminum   | ppm       | 2         | <br> |  |
| Chromium   | ppm       | 0         | <br> |  |
| Molybdenum | ppm       | 42        | <br> |  |
| Nickel     | ppm       | 0         | <br> |  |
| Titanium   | ppm       | <b>12</b> | <br> |  |
| Silver     | ppm       | 0         | <br> |  |
| Manganese  | ppm       | 0         | <br> |  |
| Vanadium   | ppm       | <1        | <br> |  |

## Diagnosis

Resample at the next service interval to monitor.All component wear rates are normal. There is no indication of any contamination in the oil. The BN result indicates that there is suitable alkalinity remaining in the oil. The condition of the oil is suitable for further service.