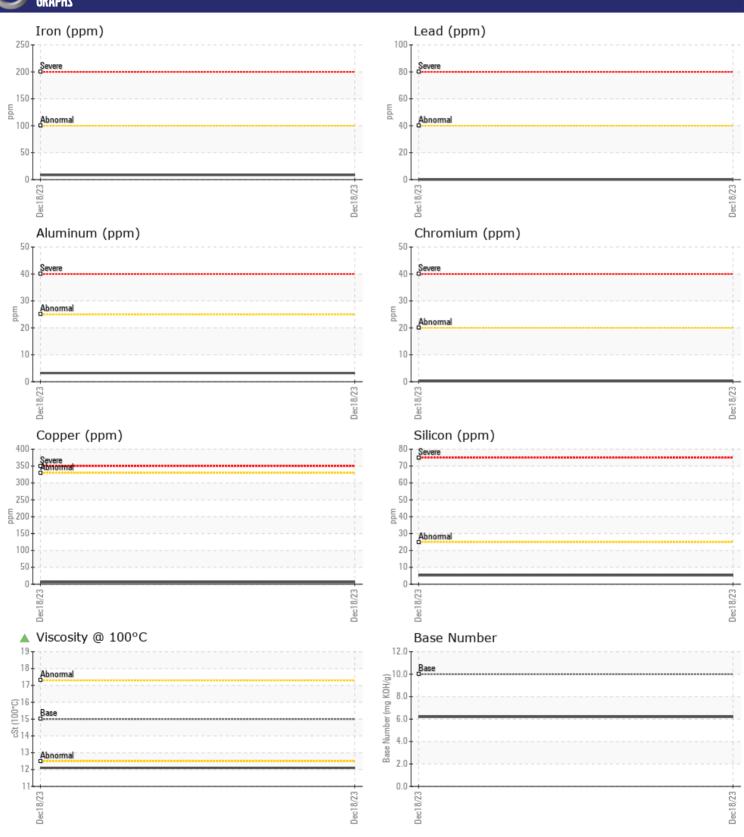

## CONSTRUCTION EQUIPMENT JMH VOLVO 752675 - DIESEL ENGINE

Sample No: VCP431269

Oil Type: VOLVO ULTRA DIESEL ENGINE OIL 15W40 VDS-3

Job No: JMH

Boron

| VOLVO            |           |             |      |  |
|------------------|-----------|-------------|------|--|
| SAMPLE IN        | FORMATION |             |      |  |
| Sample Number    |           | VCP431269   | <br> |  |
| Sample Date      |           | 18 Dec 2023 | <br> |  |
| Machine Hours    |           | 2118        | <br> |  |
| Oil Hours        |           | 0           | <br> |  |
| Oil Changed      |           | N/A         | <br> |  |
| Sample Status    |           | ATTENTION   | <br> |  |
|                  |           |             |      |  |
| OIL CONDI.       | TION      |             |      |  |
| Visc @ 100°C     | cSt       | <b>12.1</b> | <br> |  |
| Base Number (BN) |           | 6.2         |      |  |
| Oxidation (PA)   | %         | 55          | <br> |  |
| Oxidation (FA)   | 70        | 33          | <br> |  |
| VOLVO            |           |             |      |  |
| CONTAMIN         | IATION    |             |      |  |
| Water            | %         | NEG         | <br> |  |
| Soot %           | %         | ■ 0.3       | <br> |  |
| Nitration (PA)   | %         | 53          | <br> |  |
| Sulfation (PA)   | %         | 57          | <br> |  |
| Glycol           | %         | NEG         | <br> |  |
| Fuel             | %         | ■ 0.4       | <br> |  |
| Silicon          | ppm       | <b>5</b>    | <br> |  |
| Sodium           | ppm       | <b>2</b>    | <br> |  |
| Potassium        | ppm       | <b>0</b>    | <br> |  |
|                  |           |             |      |  |
| WEAR ME          | TALC      |             |      |  |
| _                | I VГ-7    |             |      |  |
| Iron             | ppm       | ■9          | <br> |  |
| Copper           | ppm       | <b>6</b>    | <br> |  |
| Lead             | ppm       | <b>0</b>    | <br> |  |
| Tin              | ppm       | <b>■</b> <1 | <br> |  |
| Aluminum         | ppm       | <b>3</b>    | <br> |  |
| Chromium         | ppm       | <b>=</b> <1 | <br> |  |
| Molybdenum       | ppm       | ■89         | <br> |  |
| Nickel           | ppm       | <b>2</b>    | <br> |  |
| Titanium         | ppm       | 0           | <br> |  |
| Silver           | ppm       | <b>0</b>    | <br> |  |
| Manganese        | ppm       | <b>=</b> <1 | <br> |  |
| Vanadium         | ppm       | <1          | <br> |  |
| VOLVO            |           |             | <br> |  |
| ADDITIVE!        | <u> </u>  |             |      |  |
| Calcium          | ppm       | <b>1330</b> | <br> |  |
| Magnesium        | ppm       | <b>406</b>  | <br> |  |
| Zinc             | ppm       | <b>1221</b> | <br> |  |
| Phosphorus       | ppm       | <b>1053</b> | <br> |  |
| Barium           | ppm       | <b>0</b>    | <br> |  |
| 5                | PP'''     | 200         |      |  |

## Diagnosis

The oil change at the time of sampling has been noted. Resample at the next service interval to monitor. All component wear rates are normal. Fuel content negligible. There is no indication of any contamination in the oil. The oil viscosity is lower than normal. The BN result indicates that there is suitable alkalinity remaining in the oil. Confirm oil type.