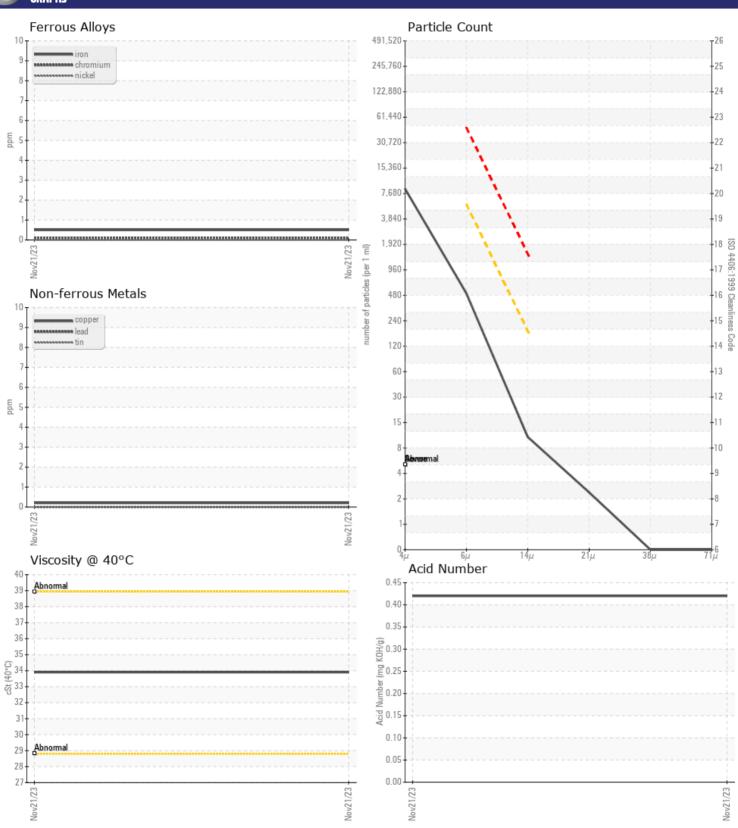

| SAMPLE IN         | NFORMATION |             |      |  |
|-------------------|------------|-------------|------|--|
| Sample Number     |            | VCP413068   | <br> |  |
| Sample Date       |            | 21 Nov 2023 | <br> |  |
| Machine Hours     |            | 16164       | <br> |  |
| Oil Hours         |            | 0           | <br> |  |
| Oil Changed       |            | N/A         | <br> |  |
| Sample Status     |            | NORMAL      | <br> |  |
|                   |            |             |      |  |
| OIT CONDI.        | TION       |             |      |  |
| Visc @ 40°C       | cSt        | ■33.9       | <br> |  |
| Acid Number (AN)  | mg KOH/g   | ■ 0.42      | <br> |  |
|                   |            |             |      |  |
| CONTAMIN          | IATION     |             |      |  |
| _                 |            | ·           |      |  |
| Water             | %          | NEG         | <br> |  |
| Particles >4µm    |            | 7599        | <br> |  |
| Particles >6µm    |            | <b>444</b>  | <br> |  |
| Particles >14µm   |            | <b>■</b> 9  | <br> |  |
| ISO 4406:1999 (c) |            | 20/16/10    | <br> |  |
| Silicon           | ppm        | ■0          | <br> |  |
| Sodium            | ppm        | ■0          | <br> |  |
| Potassium         | ppm        | <b>■</b> <1 | <br> |  |
| VOLVO             |            |             |      |  |
| WEAR ME           | TALS       |             |      |  |
| Iron              | ppm        | <b></b>     | <br> |  |
| Copper            | ppm        | <b>■</b> <1 | <br> |  |
| Lead              | ppm        | <b>0</b>    | <br> |  |
| Tin               | ppm        | ■0          | <br> |  |
| Aluminum          | ppm        | <b>1</b>    | <br> |  |
| Chromium          | ppm        | <b>■</b> <1 | <br> |  |
| Molybdenum        | ppm        | <1          | <br> |  |
|                   |            |             |      |  |