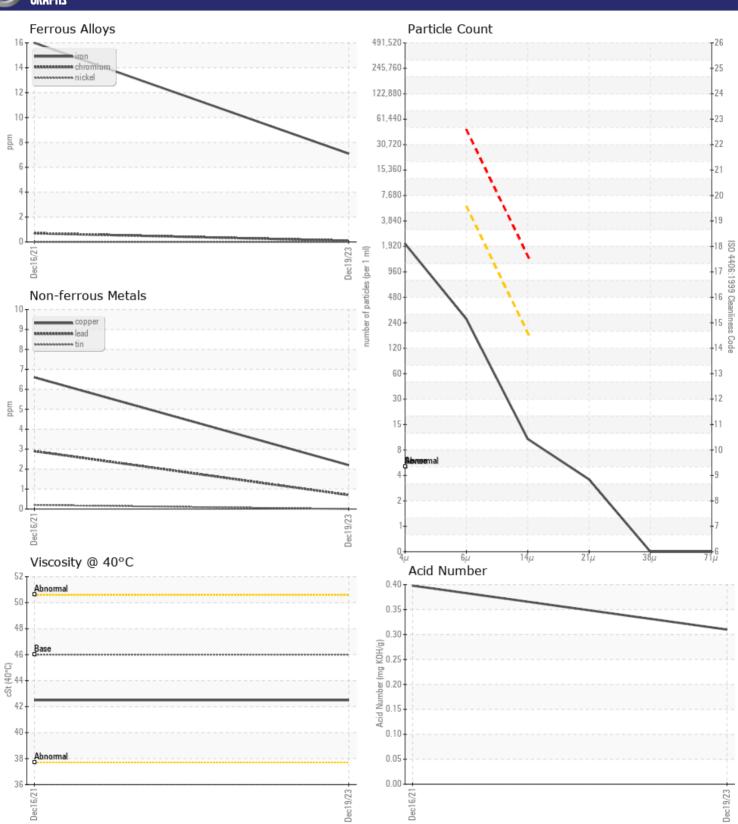

CONSTRUCTION EQUIPMENT
W07013955-1 STANLEY VOLVO A35G 342021 - HYDRAULIC SYS

Sample No: VCP413920

Oil Type: **VOLVO SUPER HYDRAULIC OIL 46** 

Job No: W07013955-1 STANLEY

| VOLVO            |            |             |             |      |
|------------------|------------|-------------|-------------|------|
| SAMPLE IN        | NFORMATION |             |             |      |
| Sample Number    | -          | VCP413920   | VCP338710   | <br> |
| Sample Date      |            | 19 Dec 2023 | 16 Dec 2021 | <br> |
| Machine Hours    |            | 8036        | 5136        | <br> |
| Oil Hours        |            | 0           | 5136        | <br> |
| Oil Changed      |            | Changed     | Changed     | <br> |
| Sample Status    |            | NORMAL      | NORMAL      | <br> |
|                  |            |             |             |      |
| OIL CONDI        | TION       |             |             |      |
| Visc @ 40°C      | cSt        | <b>42.5</b> | <b>42.5</b> | <br> |
| Acid Number (AN) | mg KOH/g   | ■0.31       | ■0.398      | <br> |
|                  |            |             |             |      |
| CONTAMIN         | IATION     |             |             |      |
| Water            | %          | NEG         | NEG         | <br> |
| Particles >4µm   |            | 1804        | 973         | <br> |
| D                |            | <b>-224</b> | E 217       |      |

| VOLVO            |          |            |             |              |
|------------------|----------|------------|-------------|--------------|
|                  | MINATION |            |             |              |
| CONTI            |          |            |             | <br><u> </u> |
| Water            | %        | NEG        | NEG         | <br>         |
| Particles >4µm   |          | 1804       | 973         | <br>         |
| Particles >6µm   |          | <b>234</b> | <b>217</b>  | <br>         |
| Particles > 14µm | า        | <b>■</b> 9 | <b>1</b> 7  | <br>         |
| ISO 4406:1999 (  | (c)      | 18/15/10   | 17/15/11    | <br>         |
| Silicon          | ppm      | <b>4</b>   | <b>1</b> 0  | <br>         |
| Sodium           | ppm      | <b>2</b>   | <b>2</b>    | <br>         |
| Potassium        | ppm      | <b>2</b>   | <b>-</b> <1 | <br>         |
|                  |          |            |             |              |

| WEAR N     | METALS |               |             |      |
|------------|--------|---------------|-------------|------|
| Iron       | ppm    | <b>7</b>      | <b>1</b> 6  | <br> |
| Copper     | ppm    | <b>■</b> 2    | <b>7</b>    | <br> |
| Lead       | ppm    | <b>■&lt;1</b> | <b>■</b> 3  | <br> |
| Tin        | ppm    | ■0            | <b>-</b> <1 | <br> |
| Aluminum   | ppm    | <b>2</b>      | ■3          | <br> |
| Chromium   | ppm    | <b>■</b> <1   | <b>-</b> <1 | <br> |
| Molybdenum | ppm    | <b>1</b>      | <b>2</b>    | <br> |
| Nickel     | ppm    | ■0            | <b>0</b>    | <br> |
| Titanium   | ppm    | <1            | <1          | <br> |
| Silver     | ppm    | 0             | <1          | <br> |
| Manganese  | ppm    | <b>0</b>      | < 1         | <br> |
| Vanadium   | ppm    | 0             | 0           | <br> |

| ADDIT      | Zavi |            |            |      |
|------------|------|------------|------------|------|
| Calcium    | ppm  | ■89        | ■286       | <br> |
| Magnesium  | ppm  | <b>16</b>  | 42         | <br> |
| Zinc       | ppm  | <b>274</b> | <b>539</b> | <br> |
| Phosphorus | ppm  | ■220       | <b>423</b> | <br> |
| Barium     | ppm  | <b>0</b>   | <b>0</b>   | <br> |
| Boron      | ppm  | <b>■</b> 0 | <b>9</b>   | <br> |

## Diagnosis

Resample at the next service interval to monitor.All component wear rates are normal. The system cleanliness is acceptable for your target ISO 4406 cleanliness code. The system and fluid cleanliness is acceptable. The AN level is acceptable for this fluid. The condition of the oil is suitable for further service.