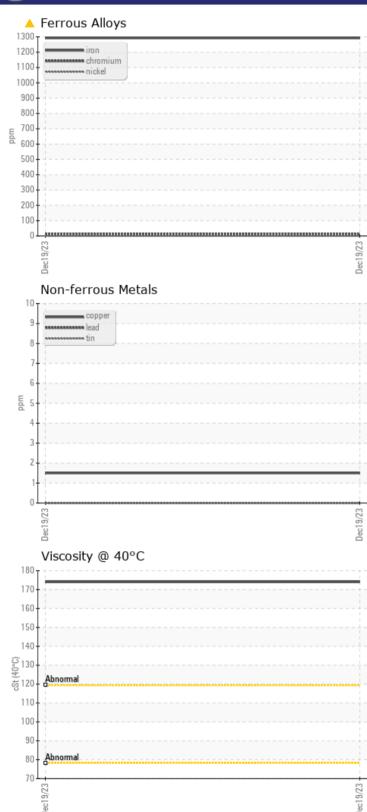

CONSTRUCTION EQUIPMENT
SWO-068393 VOLVO EC480EL 315428 - REAR LEFT FINAL DRIVE

Sample No: VCP447581 Oil Type: **NOT GIVEN** Job No: SWO-068393

| SAMPLE               | INFORMATION | l             |      |  |
|----------------------|-------------|---------------|------|--|
| Sample Number        |             | VCP447581     | <br> |  |
| Sample Date          |             | 19 Dec 2023   | <br> |  |
| Machine Hours        |             | 482           | <br> |  |
| Oil Hours            |             | 0             | <br> |  |
| Oil Changed          |             | Not Changd    | <br> |  |
| Sample Status        |             | ABNORMAL      | <br> |  |
| Sumple Status        |             | / Controlled  |      |  |
| VOLVO                |             |               |      |  |
| OIL CON              | DITION      |               |      |  |
| Visc @ 40°C          | cSt         | <b>174</b>    | <br> |  |
|                      |             |               |      |  |
| CONTAN               | IINATION    |               |      |  |
| _                    |             |               |      |  |
| Water                | %           | NEG           | <br> |  |
| Silicon              | ppm         | <b>12</b>     | <br> |  |
| Sodium               | ppm         | ■1            | <br> |  |
| Potassium            | ppm         | ■0            | <br> |  |
| VOLVO                |             |               |      |  |
| WEAR M               | IETALS      |               |      |  |
| Iron                 | ppm         | <b>1292</b>   | <br> |  |
| Copper               | ppm         | <b>2</b>      | <br> |  |
| Lead                 | ppm         | <b>0</b>      | <br> |  |
| Tin                  | ppm         | ■0            | <br> |  |
| Aluminum             | ppm         | <b>1</b>      | <br> |  |
| Chromium             | ppm         | <b>1</b> 2    | <br> |  |
| Molybdenum           | ppm         | 1             | <br> |  |
| Nickel               | ppm         | <b>■&lt;1</b> | <br> |  |
| Titanium             | ppm         | <1            | <br> |  |
| Silver               | ppm         | <b>■</b> 0    | <br> |  |
| Manganese            | ppm         | 12            | <br> |  |
| Vanadium             | ppm         | <1            | <br> |  |
|                      |             |               |      |  |
| ADDITIV              | ES          |               |      |  |
| Calcium              |             | 12            | <br> |  |
|                      | ppm         | <1            |      |  |
| Magnesium            | ppm         |               | <br> |  |
| Zinc                 | ppm         | 12<br>277     | <br> |  |
| Phosphorus<br>Barium | ppm         |               | <br> |  |
|                      | ppm         | 2             |      |  |
| Boron                | ppm         | 3             | <br> |  |

### Diagnosis

No corrective action is recommended at this time. We recommend an early resample to monitor this condition.Gear wear is indicated. There is no indication of any contamination in the oil. The condition of the oil is acceptable for the time in service.

#### GRAPHS