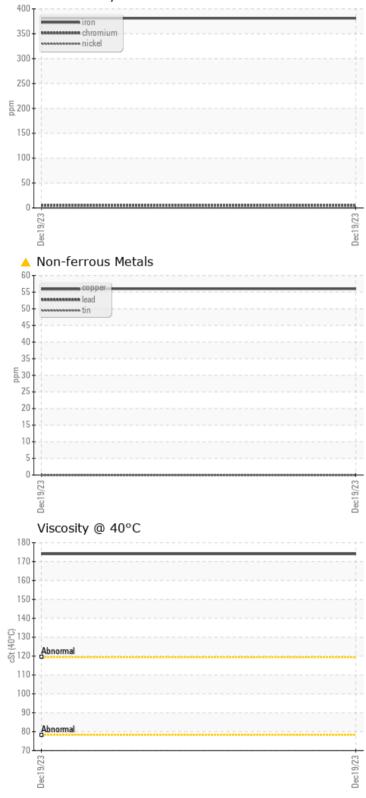

### CONSTRUCTION EQUIPMENT SW0-068393 VOLVO EC480EL 315428 - LEFT SWING DRIVE

 Sample No:
 VCP447589

 Oil Type:
 NOT GIVEN

 Job No:
 SWO-068393

VOLVO

| VOLVO         |             |             |      |  |
|---------------|-------------|-------------|------|--|
| SAMPLE        | INFORMATION |             |      |  |
| Sample Number | -           | VCP447589   | <br> |  |
| Sample Date   |             | 19 Dec 2023 | <br> |  |
| Machine Hours |             | 482         | <br> |  |
| Oil Hours     |             | 0           | <br> |  |
| Oil Changed   |             | Not Changd  | <br> |  |
| Sample Status |             | ABNORMAL    | <br> |  |
|               |             |             |      |  |
| OIL CON       | DITION      |             |      |  |
| Visc @ 40°C   | cSt         | <b>174</b>  | <br> |  |
|               |             |             |      |  |
| CONTAM        | INATION     |             |      |  |
| Water         | %           | NEG         | <br> |  |
| Silicon       | ppm         | 21          | <br> |  |
| Sodium        | ppm         | <1          | <br> |  |
| Potassium     | ppm         | 0           | <br> |  |
|               |             |             |      |  |
| WEAR M        | IETAL S     |             |      |  |
|               |             |             |      |  |
| Iron          | ppm         | 381         | <br> |  |
| Copper        | ppm         | <u> </u>    | <br> |  |
| Lead          | ppm         | 0           | <br> |  |
| Tin           | ppm         | 0           | <br> |  |
| Aluminum      | ppm         | 3           | <br> |  |
| Chromium      | ppm         | 6           | <br> |  |
| Molybdenum    | ppm         | 0           | <br> |  |
| Nickel        | ppm         | 0           | <br> |  |
| Titanium      | ppm         | <1          | <br> |  |
| Silver        | ppm         | 0           | <br> |  |
| Manganese     | ppm         | 7           | <br> |  |
| Vanadium      | ppm         | <1          | <br> |  |
|               |             |             |      |  |
|               | ES          |             | <br> |  |
| Calcium       | ppm         | 8           | <br> |  |
|               | C P         | -           |      |  |

### Diagnosis

No corrective action is recommended at this time. Resample at the next service interval to monitor.The copper level is abnormal. All other component wear rates are normal. There is no indication of any contamination in the oil. The condition of the oil is acceptable for the time in service.

#### Ferrous Alloys

VOLVO