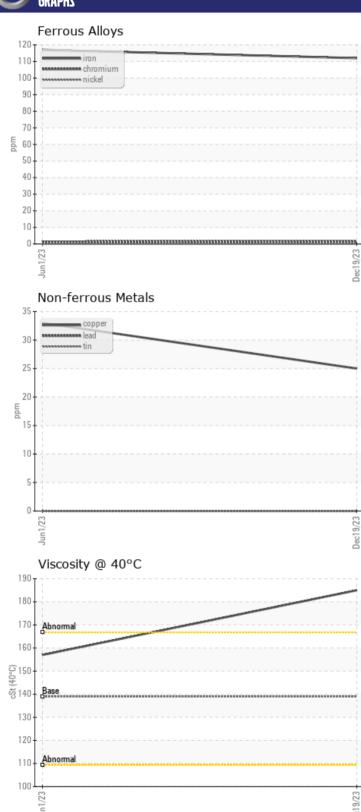

## CONSTRUCTION EQUIPMENT VOLVO 480 315167 - RIGHT SWING DRIVE

Sample No: VCP428729

Oil Type: VOLVO PREMIUM GEAR OIL 80W-90 GL-5

Job No:

| SAMPLE        | INFORMATION |               |               |      |
|---------------|-------------|---------------|---------------|------|
| Sample Number |             | VCP428729     | VCP415606     | <br> |
| Sample Date   |             | 19 Dec 2023   | 01 Jun 2023   | <br> |
| Machine Hours |             | 1494          | 518           | <br> |
| Oil Hours     |             | 0             | 0             | <br> |
| Oil Changed   |             | Not Changd    | Not Changd    | <br> |
|               |             | NORMAL        | NORMAL        |      |
| Sample Status |             | NORMAL        | NORMAL        | <br> |
| VOLVO         |             |               |               |      |
| OIL CON       | DITION      |               |               |      |
| Visc @ 40°C   | cSt         | <b>185</b>    | <b>157</b>    | <br> |
|               |             | _             | _             |      |
| VOLVO         | IINATION    |               |               |      |
| _             | INATION     |               |               |      |
| Water         | %           | NEG           | NEG           | <br> |
| Silicon       | ppm         | <b>21</b>     | <b>1</b> 9    | <br> |
| Sodium        | ppm         | <b>■&lt;1</b> | <b>2</b>      | <br> |
| Potassium     | ppm         | ■0            | 0             | <br> |
|               |             |               |               |      |
| WEAR M        | ETAL C      |               |               |      |
| _             |             |               |               |      |
| Iron          | ppm         | <b>112</b>    | <b>117</b>    | <br> |
| Copper        | ppm         | ■25           | <b>3</b> 3    | <br> |
| Lead          | ppm         | ■0            | 0             | <br> |
| Tin           | ppm         | ■ 0           | <b>0</b>      | <br> |
| Aluminum      | ppm         | ■1            | <b>2</b>      | <br> |
| Chromium      | ppm         | <b>2</b>      | <b>1</b>      | <br> |
| Molybdenum    | ppm         | ■0            | <b>0</b>      | <br> |
| Nickel        | ppm         | <b>0</b>      | <b>0</b>      | <br> |
| Titanium      | ppm         | 0             | <1            | <br> |
| Silver        | ppm         | 0             | 0             | <br> |
| Manganese     | ppm         | ■3            | <b>■</b> 3    | <br> |
| Vanadium      | ppm         | <1            | 0             | <br> |
|               |             |               |               | <br> |
| ADDITIV       | FS          |               |               |      |
|               |             |               |               |      |
| Calcium       | ppm         | <b>4</b>      | 8             | <br> |
| Magnesium     | ppm         | <b>■</b> 0    | 1             | <br> |
| Zinc          | ppm         | <b>20</b>     | □ 14<br>□ 212 | <br> |
| Phosphorus    | ppm         | <b>■</b> 500  | 313           | <br> |
| Barium        | ppm         | <b>1</b>      | 0             | <br> |
| Boron         | ppm         | ■37           | □0            | <br> |

## Diagnosis

Resample at the next service interval to monitor. All component wear rates are normal. There is no indication of any contamination in the oil. The condition of the oil is acceptable for the time in service.