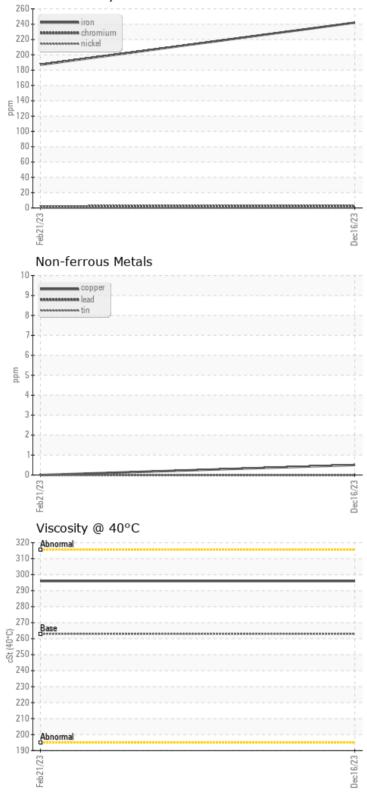

| Sample Number | -     | VCP431569   | VCP0006235  |  |  |
|---------------|-------|-------------|-------------|--|--|
| Sample Date   |       | 16 Dec 2023 | 21 Feb 2023 |  |  |
| Machine Hours |       | 5442        | 0           |  |  |
| Oil Hours     |       | 0           | 0           |  |  |
| Oil Changed   |       | Not Changd  | N/A         |  |  |
| Sample Status |       | ABNORMAL    | NORMAL      |  |  |
|               |       |             |             |  |  |
| OIL COND      | ITION |             |             |  |  |
| Visc @ 40°C   | cSt   | 296         | 296         |  |  |
| VOLVO         |       |             |             |  |  |
| CONTAMINATION |       |             |             |  |  |
| Water         | %     | NEG         | NEG         |  |  |
| Silicon       | ppm   | 6           | 5           |  |  |
| Sodium        | ppm   | ■ <1        | <1          |  |  |
| Potassium     | ppm   | 0           | 0           |  |  |
|               |       |             |             |  |  |
| WEAR ME       | TALS  |             |             |  |  |
| Iron          | ppm   | 242         | 187         |  |  |
| Copper        | ppm   | <b>■</b> <1 | 0           |  |  |
| Lead          | ppm   | 0           | 0           |  |  |
| Tin           | ppm   | 0           | 0           |  |  |
| Aluminum      | ppm   | ■ <1        | < 1         |  |  |
| Chromium      | ppm   | 2           | 2           |  |  |
| Molybdenum    | ppm   | 0           | 0           |  |  |
| Nickel        | ppm   | 0           | 0           |  |  |
| Titanium      | ppm   | 0           | <1          |  |  |
| Silver        | ppm   | 0           | 0           |  |  |
| Manganese     | ppm   | 5           | 5           |  |  |
| Vanadium      | ppm   | <1          | 0           |  |  |
|               |       |             |             |  |  |
|               | 2     |             |             |  |  |
|               | -     |             | -           |  |  |

## **CONSTRUCTION EQUIPMENT**

GRAPHS

## Ferrous Alloys

VOLVO