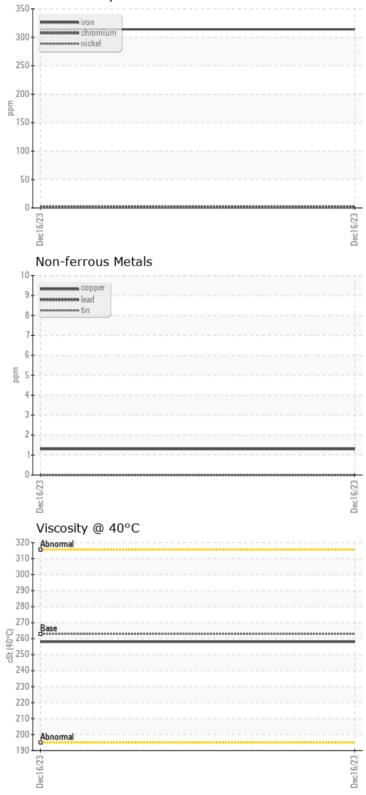

CONSTRUCTION EQUIPMENT 433110 STONE PLUS VOLVO L30G 3221516 - REAR AXLE

 Sample No:
 VCP431568

 Oil Type:
 GEAR OIL SAE 80W140

 Job No:
 433110 STONE PLUS

VOLVO

Barium

Boron

|               | INFORMATION | l           |      |  |
|---------------|-------------|-------------|------|--|
| Sample Number |             | VCP431568   | <br> |  |
| Sample Date   |             | 16 Dec 2023 | <br> |  |
| Machine Hours |             | 5442        | <br> |  |
| Oil Hours     |             | 0           | <br> |  |
| Oil Changed   |             | Not Changd  | <br> |  |
| Sample Status |             | NORMAL      | <br> |  |
|               |             |             |      |  |
| OIL CON       | DITION      |             |      |  |
| Visc @ 40°C   | cSt         | 258         | <br> |  |
| VISC @ 40 C   | CSL         | 250         | <br> |  |
| VOLVO         |             |             |      |  |
| CONTAM        | IINATION    |             |      |  |
| Water         | %           | NEG         | <br> |  |
| Silicon       | ppm         | <b>10</b>   | <br> |  |
| Sodium        | ppm         | <b>□</b> <1 | <br> |  |
| Potassium     | ppm         | 0           | <br> |  |
|               |             |             |      |  |
| WEAR M        | IFTAI S     |             |      |  |
| Iron          | ppm         | 314         | <br> |  |
| Copper        | ppm         | <b>1</b>    | <br> |  |
| Lead          | ppm         | 0           | <br> |  |
| Tin           | ppm         | 0           | <br> |  |
| Aluminum      | ppm         | □<1         | <br> |  |
| Chromium      | ppm         | 3           | <br> |  |
| Molybdenum    | ppm         | 0           | <br> |  |
| Nickel        | ppm         | □ <1        | <br> |  |
| Titanium      | ppm         | 0           | <br> |  |
| Silver        | ppm         | 0           | <br> |  |
| Manganese     | ppm         | 5           | <br> |  |
| Vanadium      | ppm         | <1          | <br> |  |
|               |             |             |      |  |
|               | ES          |             | <br> |  |
| Calcium       | ppm         | 20          | <br> |  |
| Magnesium     | ppm         | □ <1        | <br> |  |
| Zinc          | ppm         | 34          | <br> |  |
| Phosphorus    | ppm         | 1297        | <br> |  |
|               | 1-1         |             |      |  |

## Diagnosis

Resample at the next service interval to monitor.All component wear rates are normal. There is no indication of any contamination in the oil. The condition of the oil is acceptable for the time in service.

## Ferrous Alloys

VOLVO