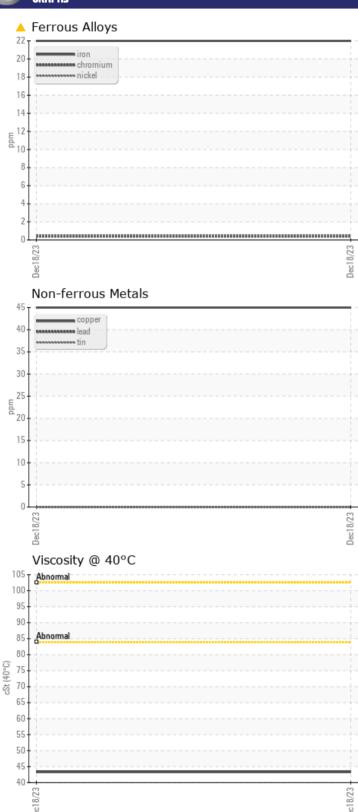

## CONSTRUCTION EQUIPMENT JMH VOLVO 752675 - WET DISC BRAKE

Sample No: VCP417611
Oil Type: NOT GIVEN

Job No: JMH

| VOLVO         |             |                |      |  |
|---------------|-------------|----------------|------|--|
|               | INFORMATION |                |      |  |
| Sample Number |             | VCP417611      | <br> |  |
| Sample Date   |             | 18 Dec 2023    | <br> |  |
| Machine Hours |             | 2118           | <br> |  |
| Oil Hours     |             | 0              | <br> |  |
| Oil Changed   |             | N/A            | <br> |  |
| Sample Status |             | ABNORMAL       | <br> |  |
|               |             |                |      |  |
| OIL COND      | DITION      |                |      |  |
| Visc @ 40°C   | cSt         | <b>43.3</b>    | <br> |  |
|               |             |                |      |  |
| VOLVO         | INATION     |                |      |  |
| CONTAM        |             | <u> </u>       |      |  |
| Water         | %           | <b>△</b> 0.328 | <br> |  |
| Silicon       | ppm         | <b>15</b>      | <br> |  |
| Sodium        | ppm         | <b>■</b> 7     | <br> |  |
| Potassium     | ppm         | <b>4</b>       | <br> |  |
| VOLVO         |             |                |      |  |
| WEAR M        | ETALS       |                |      |  |
| Iron          | ppm         | <u> </u>       | <br> |  |
| Copper        | ppm         | <b>45</b>      | <br> |  |
| Lead          | ppm         | <b>0</b>       | <br> |  |
| Tin           | ppm         | <b>■</b> 0     | <br> |  |
| Aluminum      | ppm         | <b>■&lt;1</b>  | <br> |  |
| Chromium      | ppm         | <b>■&lt;1</b>  | <br> |  |
| Molybdenum    | ppm         | 0              | <br> |  |
| Nickel        | ppm         | <b>■&lt;1</b>  | <br> |  |
| Titanium      | ppm         | <1             | <br> |  |
| Silver        | ppm         | 0              | <br> |  |
| Manganese     | ppm         | <1             | <br> |  |
| Vanadium      | ppm         | <1             | <br> |  |
|               |             |                |      |  |
| ADDITIV       | ES          |                |      |  |
| Calcium       | ppm         | 3746           | <br> |  |
| Magnesium     | ppm         | 6              | <br> |  |
| Zinc          | ppm         | 1520           | <br> |  |
| Phosphorus    | ppm         | 1330           | <br> |  |
| Barium        | ppm         | 1              | <br> |  |
| Boron         | ppm         | 128            | <br> |  |
|               |             |                |      |  |

## Diagnosis

No corrective action is recommended at this time. Resample at the next service interval to monitor. The iron level is abnormal. Moderate concentration of visible dirt/debris present in the oil. There is a light concentration of water present in the oil. The condition of the oil is acceptable for the time in service.