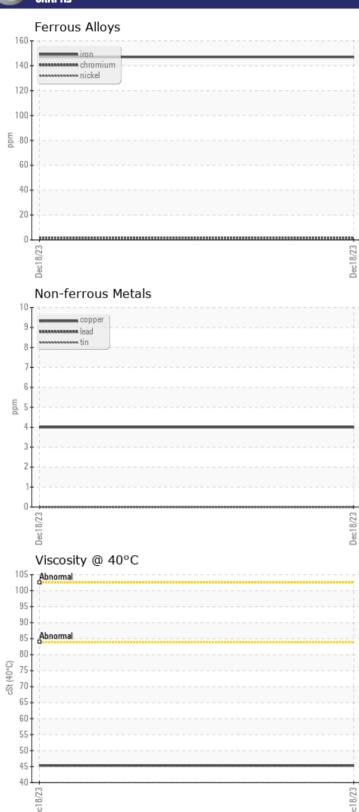

## CONSTRUCTION EQUIPMENT JMH VOLVO 752675 - DROP BOX

Sample No: VCP431580
Oil Type: NOT GIVEN

Job No: JMH

|               |               |               | <br> |  |
|---------------|---------------|---------------|------|--|
| SAMPLI        | E INFORMATION |               |      |  |
| Sample Number |               | VCP431580     | <br> |  |
| Sample Date   |               | 18 Dec 2023   | <br> |  |
| Machine Hours |               | 2118          | <br> |  |
| Oil Hours     |               | 0             | <br> |  |
| Oil Changed   |               | N/A           | <br> |  |
| Sample Status |               | NORMAL        | <br> |  |
|               |               |               |      |  |
| OIL CON       | INITION       |               |      |  |
|               |               |               |      |  |
| Visc @ 40°C   | cSt           | <b>45.3</b>   | <br> |  |
| VOLVO         |               |               |      |  |
| CONTAI        | MINATION      |               |      |  |
| Water         | %             | NEG           | <br> |  |
| Silicon       | ppm           | <b>25</b>     | <br> |  |
| Sodium        | ppm           | <b>9</b>      | <br> |  |
| Potassium     | ppm           | 2             | <br> |  |
|               | ррпп          |               |      |  |
| VOLVO         |               |               |      |  |
| WŁAK I        | METALS        |               |      |  |
| ron           | ppm           | <b>147</b>    | <br> |  |
| Copper        | ppm           | <b>4</b>      | <br> |  |
| _ead          | ppm           | ■0            | <br> |  |
| Γin           | ppm           | ■0            | <br> |  |
| Aluminum      | ppm           | <b>17</b>     | <br> |  |
| Chromium      | ppm           | <b>2</b>      | <br> |  |
| Molybdenum    | ppm           | 16            | <br> |  |
| Vickel        | ppm           | <b>■&lt;1</b> | <br> |  |
| Titanium      | ppm           | <1            | <br> |  |
| Silver        | ppm           | 0             | <br> |  |
| Manganese     | ppm           | 5             | <br> |  |
| Vanadium      | ppm           | <1            | <br> |  |
| VOLVO         |               |               | <br> |  |
| ADDITIV       | VES           |               |      |  |
| Calcium       | ppm           | 161           | <br> |  |
| Magnesium     | ррт           | <1            | <br> |  |
| Zinc          | ppm           | 191           | <br> |  |
| Phosphorus    | ppm           | 2461          | <br> |  |
| Barium        | ppm           | <1            | <br> |  |
| Boron         | ppm           | 33            | <br> |  |
|               |               |               |      |  |

## GRAPHS