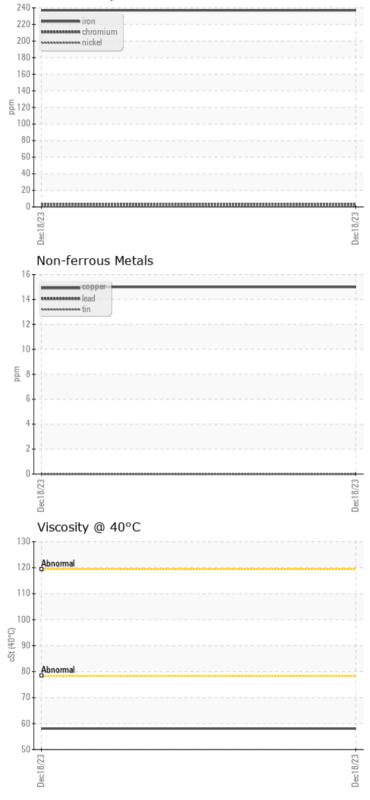

## CONSTRUCTION EQUIPMENT JMH VOLVO 752675 - REAR AXLE

Sample No: VCP431579 Oil Type: NOT GIVEN Job No: JMH

Boron

ppm

VOLVO

|               | E INFORMATION | I           |              |          |                                                     |
|---------------|---------------|-------------|--------------|----------|-----------------------------------------------------|
| Sample Number |               | VCP431579   | <br>         |          |                                                     |
| Sample Date   |               | 18 Dec 2023 | <br>         |          | ALTA EQUIPMENT/FLAGLER                              |
| Machine Hours |               | 2118        | <br>         |          | 9601 BOGGY CREEK RD                                 |
| Oil Hours     |               | 0           | <br>         |          | ORLANDO, FL                                         |
| Oil Changed   |               | N/A         | <br>         |          | US 32824                                            |
| Sample Status |               | NORMAL      | <br>         |          | Contact: Robert LaPlant                             |
|               |               |             |              |          | robert.laplante@altg.co                             |
| VOLVO         |               |             |              |          | T: (407)508-9736                                    |
| V OIL CON     | -             |             | <br><u>-</u> | <u>-</u> | F: (407)659-8720                                    |
| Visc @ 40°C   | cSt           | 58.1        | <br>         |          |                                                     |
| VOLVO         |               |             |              |          | Diagnosis                                           |
| CONTAI        | MINATION      |             |              |          | -                                                   |
| Water         | %             | NEG         | <br>         |          | Resample at the next se                             |
| Silicon       |               | <b>4</b>    | <br>         |          | to monitor.All compon<br>are normal. There is no    |
| Sodium        | ppm<br>ppm    | 5           | <br>         |          | any contamination in t<br>condition of the oil is a |
| Potassium     | ppm           | 2           | <br>         |          |                                                     |
| FOLASSIUITI   | ррп           | <b> Z</b>   | <br>         |          | the time in service.                                |
| VOLVO         |               |             |              |          |                                                     |
| 🛛 🧹 WEAR I    | METALS        |             |              |          |                                                     |
| Iron          | ppm           | 237         | <br>         |          |                                                     |
| Copper        | ppm           | <b>15</b>   | <br>         |          |                                                     |
| Lead          | ppm           | 0           | <br>         |          |                                                     |
| Tin           | ppm           | 0           | <br>         |          |                                                     |
| Aluminum      | ppm           | ■ <1        | <br>         |          |                                                     |
| Chromium      | ppm           | 3           | <br>         |          |                                                     |
| Molybdenum    | ppm           | 5           | <br>         |          |                                                     |
| Nickel        | ppm           | 2           | <br>         |          |                                                     |
| Titanium      | ppm           | <1          | <br>         |          |                                                     |
| Silver        | ppm           | 0           | <br>         |          |                                                     |
| Manganese     | ppm           | 6           | <br>         |          |                                                     |
| Vanadium      | ppm           | <1          | <br>         |          |                                                     |
|               |               |             |              |          |                                                     |
|               | VES           |             |              |          |                                                     |
|               | VES           |             | <br>-        |          |                                                     |
| Calcium       | ppm           | 353         | <br>         |          |                                                     |
| Magnesium     | ppm           | 0           | <br>         |          |                                                     |
| Zinc          | ppm           | 149         | <br>         |          |                                                     |
| Phosphorus    | ppm           | 2111        | <br>         |          |                                                     |
| Barium        | ppm           | 1           | <br>         |          |                                                     |
| -             |               |             |              |          |                                                     |