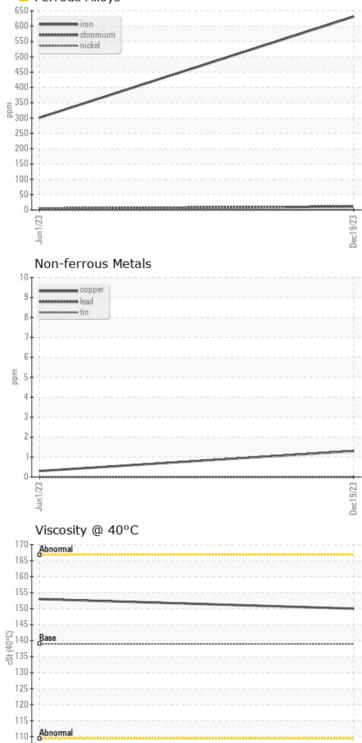

#### Job No:

| VOLVO         | E INFORMATION | 1           |              |         |                                             |
|---------------|---------------|-------------|--------------|---------|---------------------------------------------|
|               |               |             | <u>.</u>     | <u></u> |                                             |
| Sample Number |               | VCP428723   | VCP415602    |         |                                             |
| Sample Date   |               | 19 Dec 2023 | 01 Jun 2023  |         | <br>ALTA EQUIPMENT/FLAGLER EQUIPMENT LLC    |
| Machine Hours |               | 1494        | 514          |         | <br>9601 BOGGY CREEK RD                     |
| Oil Hours     |               | 0           | 0            |         | <br>ORLANDO, FL                             |
| Oil Changed   |               | Not Changd  | Not Changd   |         | <br>US 32824                                |
| Sample Status |               | ABNORMAL    | NORMAL       |         | <br>Contact: Robert LaPlante                |
|               |               |             |              |         | robert.laplante@altg.com                    |
|               | DITION        |             |              |         | T: (407)508-9736                            |
|               |               | - 150       | <b>—</b> 152 |         | <br>F: (407)659-8720                        |
| Visc @ 40°C   | cSt           | <b>150</b>  | 153          |         |                                             |
| VOLVO         |               |             |              |         | <br>Diagnosis                               |
| CONTA         | MINATION      |             |              |         | No corrective action is recommended         |
| Water         | %             | NEG         | NEG          |         | <br>at this time. Resample at the next      |
| Silicon       | ppm           | ∎17         | 10           |         | <br>service interval to monitor.Gear wear   |
| Sodium        | ppm           | <b>4</b>    | 3            |         | <br>is indicated. There is no indication of |
| Potassium     | ppm           | <b>1</b>    | <1           |         | <br>any contamination in the oil. The       |
|               |               |             |              |         | condition of the oil is acceptable for      |
| VOLVO         |               |             |              |         | the time in service.                        |
| WEAR          | METALS        |             |              |         |                                             |
| Iron          | ppm           | <b>6</b> 31 | 301          |         | <br>-                                       |
| Copper        | ppm           | <b>1</b>    | <b></b> <1   |         |                                             |
| Lead          | ppm           | 0           | 0            |         |                                             |
| Tin           | ppm           | 0           | 0            |         |                                             |
| Aluminum      | ppm           | 2           | 2            |         |                                             |
| Chromium      | ppm           | <b>1</b> 1  | 5            |         |                                             |
| Molybdenum    | ppm           | <b>1</b>    | <b></b> <1   |         |                                             |
| Nickel        | ppm           | <b>■</b> <1 | 0            |         |                                             |
| Titanium      | ppm           | <1          | 0            |         |                                             |
| Silver        | ppm           | 0           | 0            |         |                                             |
| Manganese     | ppm           | 8           | 5            |         |                                             |
| Vanadium      | ppm           | <1          | 0            |         |                                             |
|               |               |             |              |         |                                             |
| ADDITI        | VES           |             |              |         |                                             |
|               |               |             |              |         |                                             |
| Calcium       | ppm           | <b>1</b> 4  | 34           |         |                                             |
| Magnesium     | ppm           | 0           | 0            |         |                                             |
| Zinc          | ppm           | 7           | 3            |         |                                             |
| Phosphorus    | ppm           | 334         | 316          |         |                                             |
| Barium        | ppm           | 2           | 0            |         |                                             |
| Boron         | ppm           | <b>12</b>   | □ <1         |         |                                             |
|               |               |             |              |         |                                             |

### ▲ Ferrous Alloys

VOLVO

Dec19/23 -

105

Jun1/23