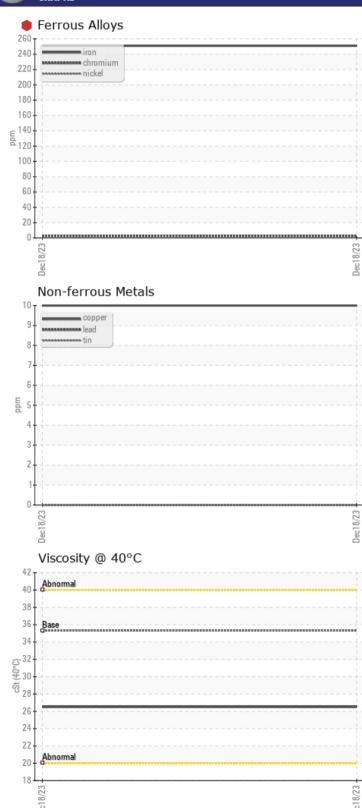

# CONSTRUCTION EQUIPMENT RS0036490 VOLVO L180H 5355 - TRANSMISSION

Sample No: VCP430863

Oil Type: VOLVO AUTOMATIC TRANSMISSION FLUID AT102

**Job No:** RS0036490

| SAMPLE        | INFORMATION |               |      |  |
|---------------|-------------|---------------|------|--|
| Sample Number |             | VCP430863     | <br> |  |
| Sample Date   |             | 18 Dec 2023   | <br> |  |
| Machine Hours |             | 4057          | <br> |  |
| Oil Hours     |             | 0             | <br> |  |
| Oil Changed   |             | Changed       | <br> |  |
| Sample Status |             | SEVERE        | <br> |  |
|               |             | 011111        |      |  |
| OIL CON       | DITION      |               |      |  |
| Visc @ 40°C   | cSt         | <b>26.5</b>   | <br> |  |
|               | 231         |               |      |  |
| CONTAN        |             |               |      |  |
| CONTAM        | IINATION    |               |      |  |
| Water         | %           | NEG           | <br> |  |
| Silicon       | ppm         | ■8            | <br> |  |
| Sodium        | ppm         | <b>6</b>      | <br> |  |
| Potassium     | ppm         | <b>2</b>      | <br> |  |
|               |             |               |      |  |
| WEAR M        | IETAI C     |               |      |  |
| _             | ICINIT7     |               |      |  |
| Iron          | ppm         | 251           | <br> |  |
| Copper        | ppm         | <b>10</b>     | <br> |  |
| Lead          | ppm         | <b>0</b>      | <br> |  |
| Tin           | ppm         | <b>0</b>      | <br> |  |
| Aluminum      | ppm         | <b>2</b>      | <br> |  |
| Chromium      | ppm         | <b>■</b> 3    | <br> |  |
| Molybdenum    | ppm         | <b>□</b> 0    | <br> |  |
| Nickel        | ppm         | <b>■</b> <1   | <br> |  |
| Titanium      | ppm         | <1            | <br> |  |
| Silver        | ppm         | 0             | <br> |  |
| Manganese     | ppm         | ■8            | <br> |  |
| Vanadium      | ppm         | <1            | <br> |  |
| VOLVO         |             |               |      |  |
| ADDITIV       | ES          |               |      |  |
| Calcium       | ppm         | ■83           | <br> |  |
| Magnesium     | ppm         | <b>■&lt;1</b> | <br> |  |
| Zinc          | ppm         | 12            | <br> |  |
| Phosphorus    | ppm         | <b>164</b>    | <br> |  |
| Barium        | ppm         | <b>3</b>      | <br> |  |
| Boron         | ppm         | <b>■</b> 58   | <br> |  |

#### Diagnosis

Oil and filter change at the time of sampling has been noted. We advise that you inspect for the source(s) of wear. We recommend an early resample to monitor this condition. Gear wear is indicated. There is no indication of any contamination in the fluid. The fluid is no longer serviceable as a result of the abnormal and/or severe wear.

### GRAPHS