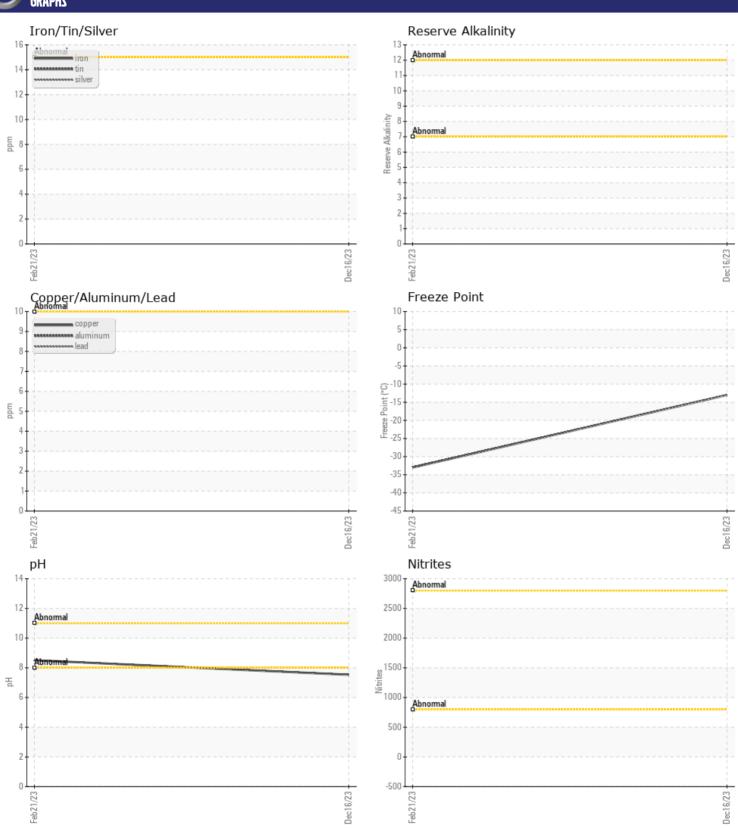

# CONSTRUCTION EQUIPMENT 433110 STONE PLUS VOLVO L30G 3221516 - COOLANT

Sample No: VCP431578
Oil Type: NOT GIVEN

**Job No:** 433110 STONE PLUS

| SAMPLE II          | NFORMATION |              |             |  |  |
|--------------------|------------|--------------|-------------|--|--|
| Sample Number      | -          | VCP431578    | VCP0006234  |  |  |
| Sample Date        |            | 16 Dec 2023  | 21 Feb 2023 |  |  |
| Machine Hours      |            | 5442         | 0           |  |  |
| Sample Status      |            | NORMAL       | NORMAL      |  |  |
|                    |            |              |             |  |  |
| COOLANT CONDITION  |            |              |             |  |  |
| рН                 | Scale 0-14 | <b>7.53</b>  | ■8.51       |  |  |
| Reserve Alkalinity | Scale 0-20 |              |             |  |  |
| Nitrites           | ppm        | ■NT          | ■NT         |  |  |
| Percentage Glycol  | %          | <b>40.7</b>  | <b>49.8</b> |  |  |
| Freezing Point     | °C         | <b>■</b> -13 | <b>-33</b>  |  |  |
|                    |            |              |             |  |  |
| CONTAMINATION      |            |              |             |  |  |
| Coolant Appearance |            | normal       | normal      |  |  |
| Coolant Color      |            | Orange       | Yllow       |  |  |

## Diagnosis

No corrective action is recommended at this time. The fluid is suitable for further service. There is no indication of any contamination in the coolant. Carboxylate test failed. The glycol level is acceptable. The pH level of this fluid is within the acceptable limits.

### GRAPHS