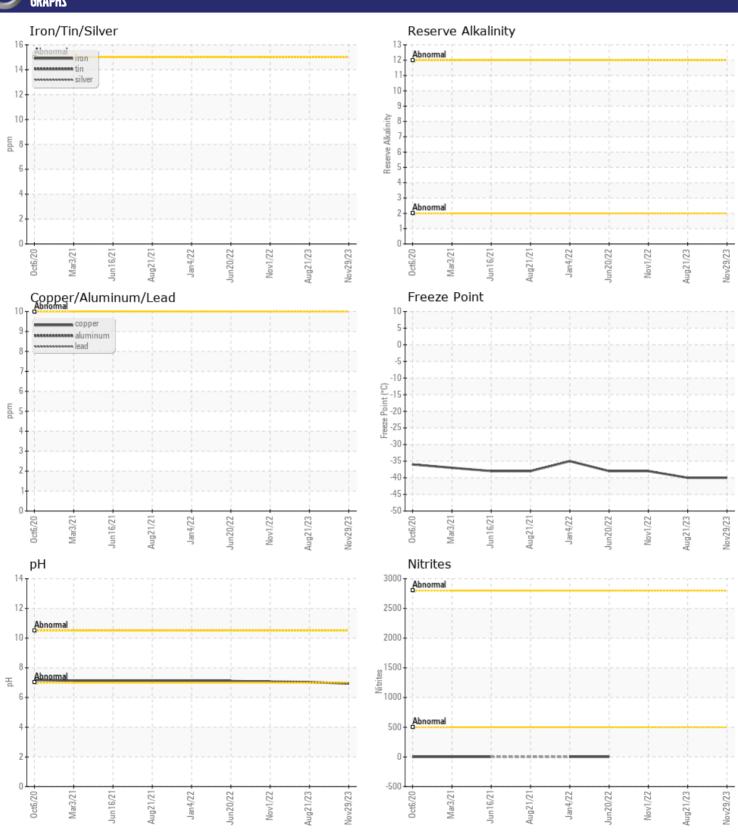

# CONSTRUCTION EQUIPMENT SWA401361-10 VOLVO L220H 3195 - COOLANT

Sample No: VCP432409

Oil Type: VOLVO COOLANT VCS (YELLOW)

**Job No:** SWA401361-10

| SAMPLE II          | NFORMATION |             |             |               |               |
|--------------------|------------|-------------|-------------|---------------|---------------|
| Sample Number      | -          | VCP432409   | VCP419113   | VCP390308     | VCP336158     |
| Sample Date        |            | 29 Nov 2023 | 21 Aug 2023 | 01 Nov 2022   | 20 Jun 2022   |
| Machine Hours      |            | 11063       | 10636       | 8642          | 7636          |
| Sample Status      |            | NORMAL      | NORMAL      | NORMAL        | NORMAL        |
|                    |            |             |             |               |               |
| COOLANT            | CONDITION  |             |             |               |               |
| рН                 | Scale 0-14 | 6.94        | <b>7.04</b> | <b>7.07</b>   | <b>7.11</b>   |
| Reserve Alkalinity | Scale 0-20 |             |             |               |               |
| Nitrites           | ppm        | ■ NT        | ■ NT        | ■ NT          | <b>0</b>      |
| Percentage Glycol  | %          | <b>52.9</b> | <b>52.5</b> | <b>■</b> 51.6 | <b>■</b> 51.3 |
| Freezing Point     | °C         | <b>-40</b>  | <u></u> -40 | <b>-38</b>    | <b>-</b> 38   |
| CONTAMIN           | NATION     |             |             |               |               |
| Coolant Appearance |            | normal      | normal      | normal        | normal        |
| Coolant Color      |            | Yllow       | Yllow       | Yllow         | Yllow         |

## Diagnosis

No corrective action is recommended at this time. The fluid is suitable for further service. There is no indication of any contamination in the coolant. Carboxylate test failed. The glycol level is acceptable. The pH level of this fluid is within the acceptable limits.

### GRAPHS