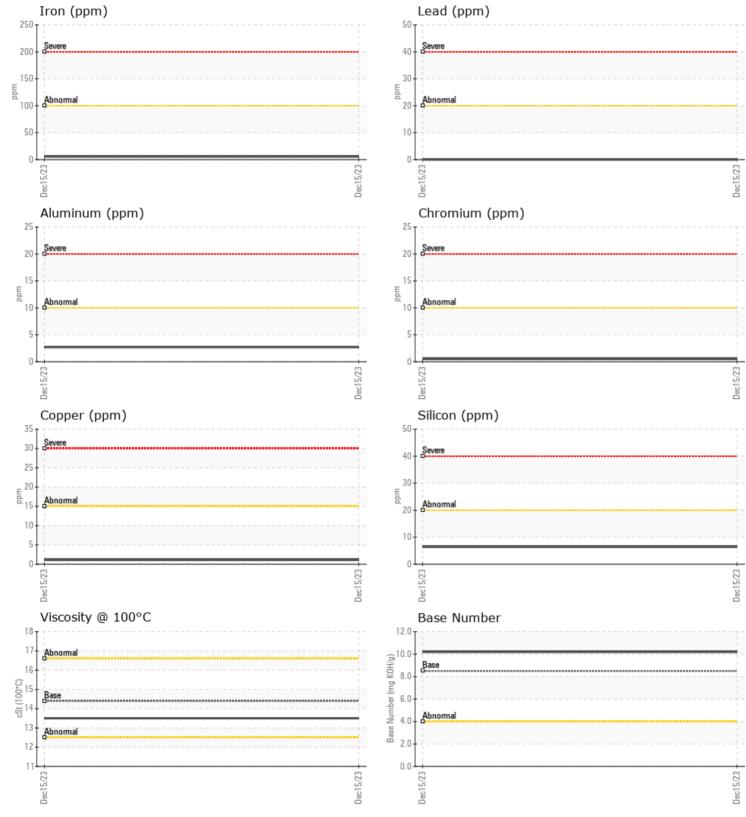

## WEAR METALS

ppm

0

Potassium

|            | יוב ו אבס |          |      |  |
|------------|-----------|----------|------|--|
| Iron       | ppm       | 6        | <br> |  |
| Copper     | ppm       | <b>1</b> | <br> |  |
| Lead       | ppm       | 0        | <br> |  |
| Tin        | ppm       | 0        | <br> |  |
| Aluminum   | ppm       | 3        | <br> |  |
| Chromium   | ppm       | ■ <1     | <br> |  |
| Molybdenum | ppm       | 44       | <br> |  |
| Nickel     | ppm       | ■ <1     | <br> |  |
| Titanium   | ppm       | 0        | <br> |  |
| Silver     | ppm       | 0        | <br> |  |
| Manganese  | ppm       | ■ <1     | <br> |  |
| Vanadium   | ppm       | 0        | <br> |  |

#### **ADDITIVES** Calcium 1815 ppm Magnesium 570 ppm Zinc ppm 1265 Phosphorus **1096** ppm Barium **||** <1 ppm 30 Boron ppm

 Depot:
 PINNEWCA

 Unique No:
 10804399

 Signed:
 Wes Davis

 Report Date:
 27 Dec 2023

## SAMPLE INFORMATION

Sample Number

VOLVO

| Sample Number    |          | VCP4128//   |  |  |  |  |  |  |  |
|------------------|----------|-------------|--|--|--|--|--|--|--|
| Sample Date      |          | 15 Dec 2023 |  |  |  |  |  |  |  |
| Machine Hours    |          | 2232        |  |  |  |  |  |  |  |
| Oil Hours        |          | 0           |  |  |  |  |  |  |  |
| Oil Changed      |          | Changed     |  |  |  |  |  |  |  |
| Sample Status    |          | NORMAL      |  |  |  |  |  |  |  |
|                  |          |             |  |  |  |  |  |  |  |
| OIL COND         |          |             |  |  |  |  |  |  |  |
|                  |          |             |  |  |  |  |  |  |  |
| Visc @ 100°C     | cSt      | 13.5        |  |  |  |  |  |  |  |
| Base Number (BN) | mg KOH/g | <b>10.2</b> |  |  |  |  |  |  |  |
| Oxidation (PA)   | %        | 92          |  |  |  |  |  |  |  |
|                  |          |             |  |  |  |  |  |  |  |
| CONTAMINATION    |          |             |  |  |  |  |  |  |  |
|                  | NATION   |             |  |  |  |  |  |  |  |
| Water            | %        | NEG         |  |  |  |  |  |  |  |
| Soot %           | %        | 0.3         |  |  |  |  |  |  |  |
| Nitration (PA)   | %        | 74          |  |  |  |  |  |  |  |
| Sulfation (PA)   | %        | 64          |  |  |  |  |  |  |  |
| Glycol           | %        | NEG         |  |  |  |  |  |  |  |
| Fuel             | %        | <1.0        |  |  |  |  |  |  |  |
| Silicon          | ppm      | 6           |  |  |  |  |  |  |  |
| Sodium           | ppm      | <b>4</b>    |  |  |  |  |  |  |  |

# **CONSTRUCTION EQUIPMENT**

GRAPHS

VOLVO

Report Id: PINNEWCA [WUSCAR] 06043791 (Generated: 12/27/2023 12:22:32) Rev: 1

Contact/Location: Service Manager - PINNEWCA