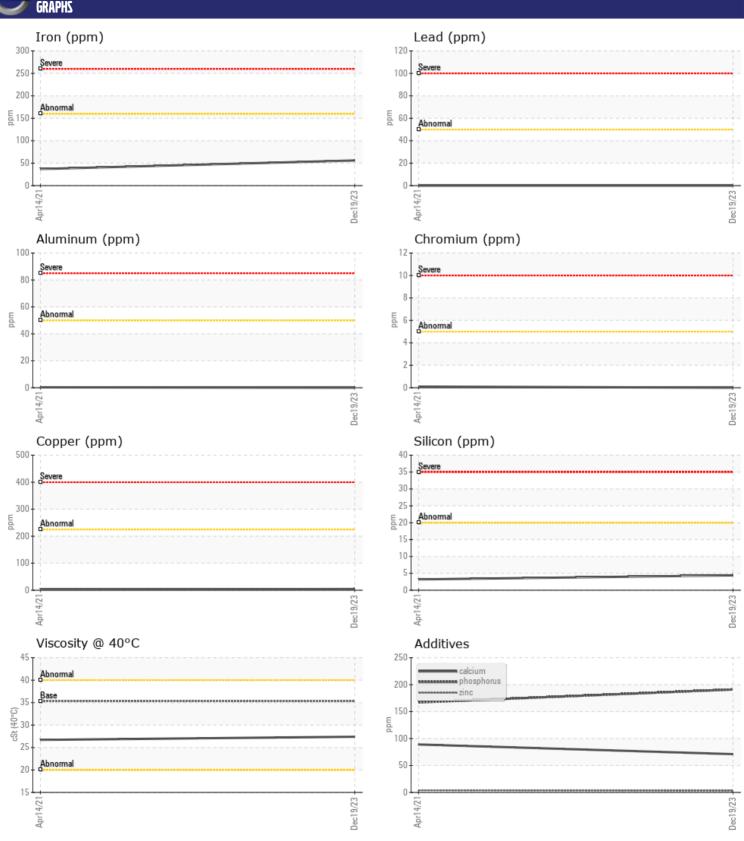

# CONSTRUCTION EQUIPMENT VOLVO L180H 4177 - TRANSMISSION (AUTO)

**Sample No:** VCP436151 **Oil Type:** VOLVO AT 102

Job No:

| SAMPLE        | INFORMATION |             |               |      |
|---------------|-------------|-------------|---------------|------|
| Sample Number |             | VCP436151   | VCP307450     | <br> |
| Sample Date   |             | 19 Dec 2023 | 14 Apr 2021   | <br> |
| Machine Hours |             | 7030        | 5057          | <br> |
| Oil Hours     |             | 0           | 0             | <br> |
| Oil Changed   |             | Not Changd  | Not Changd    | <br> |
| Sample Status |             | NORMAL      | NORMAL        | <br> |
|               |             |             |               |      |
| VOLVO         | DITION      |             |               |      |
| OIL CON       | <u> </u>    | <u> </u>    | _             |      |
| Visc @ 40°C   | cSt         | <b>27.4</b> | <b>26.7</b>   | <br> |
| VOLVO         |             |             |               |      |
| CONTAN        | MINATION    |             |               |      |
| Water         | %           | NEG         | NEG           | <br> |
| Silicon       |             | NEG<br>■4   | m3            | <br> |
| Sodium        | ppm         | <b>2</b>    | ■ <1          | <br> |
| Potassium     | ppm         | <b>■</b> 2  | <1            | <br> |
| Fotassium     | ppm         |             |               | <br> |
| VOLVO         |             |             |               |      |
| WEAR N        | METALS      |             |               |      |
| Iron          | ppm         | <b>56</b>   | ■37           | <br> |
| Copper        | ppm         | <b>■</b> 4  | ■3            | <br> |
| Lead          | ppm         | <b>0</b>    | <b>0</b>      | <br> |
| Tin           | ppm         | ■0          | <b>-</b> <1   | <br> |
| Aluminum      | ppm         | <b>0</b>    | <b>&lt;</b> 1 | <br> |
| Chromium      | ppm         | ■0          | <b>-</b> <1   | <br> |
| Molybdenum    | ppm         | <b>0</b>    | <b>0</b>      | <br> |
| Nickel        | ppm         | ■0          | 0             | <br> |
| Titanium      | ppm         | 0           | 0             | <br> |
| Silver        | ppm         | ■0          | <b>0</b>      | <br> |
| Manganese     | ppm         | <b>■</b> <1 | < 1           | <br> |
| Vanadium      | ppm         | 0           | 0             | <br> |
| VOLVO         |             |             |               | <br> |
| ADDITIN       | /ES         |             |               |      |
| Calcium       | ppm         | <b>71</b>   | ■89           | <br> |
| Magnesium     | ppm         | <u> </u>    | 1             | <br> |
| Zinc          | ppm         | ■3          | <b>4</b>      | <br> |
| Phosphorus    | ppm         | <b>191</b>  | <b>167</b>    | <br> |
| Barium        | ppm         | ■0          | <b>0</b>      | <br> |
| Boron         | ppm         | <b>72</b>   | 89            | <br> |
|               |             | _           |               |      |

### Diagnosis

Resample at the next service interval to monitor. All component wear rates are normal. There is no indication of any contamination in the oil. The condition of the oil is acceptable for the time in service.