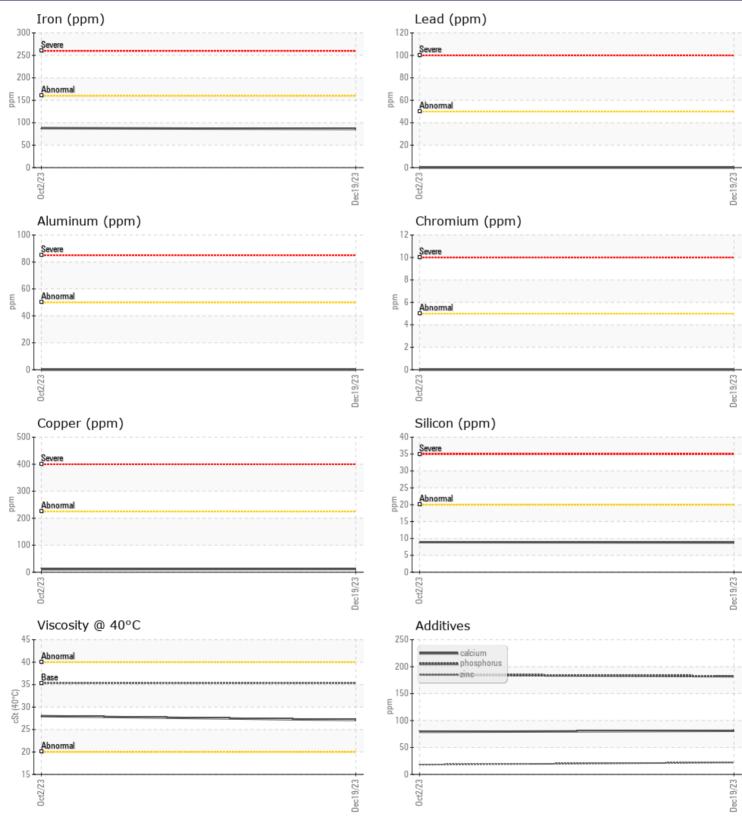

## Sample No: VCP436147

**Oil Type:** VOLVO AUTOMATIC TRANSMISSION FLUID AT102

Job No:

Barium

Boron

|               | INFORMATION | l           |             |      |  |
|---------------|-------------|-------------|-------------|------|--|
| Sample Number | <u>.</u>    | VCP436147   | VCP430703   | <br> |  |
| Sample Date   |             | 19 Dec 2023 | 02 Oct 2023 | <br> |  |
| Machine Hours |             | 5127        | 4842        | <br> |  |
| Oil Hours     |             | 0           | 0           | <br> |  |
| Oil Changed   |             | Not Changd  | Not Changd  | <br> |  |
| Sample Status |             | NORMAL      | NORMAL      | <br> |  |
|               |             |             |             |      |  |
| OIL CON       | DITION      |             |             |      |  |
| Visc @ 40°C   | cSt         | 27.1        | 27.99       | <br> |  |
|               |             | _           | _           |      |  |
|               | MINATION    |             |             | <br> |  |
| Water         | %           | NEG         | NEG         | <br> |  |
| Silicon       | ppm         | <b>9</b>    | <b>9</b>    | <br> |  |
| Sodium        | ppm         | 5           | 5           | <br> |  |
| Potassium     | ppm         | 0           | <b></b> <1  | <br> |  |
| Totassium     | ppiii       |             |             |      |  |
| WEAR N        | ΑΓΤΛΙς      |             |             |      |  |
|               |             |             |             |      |  |
| Iron          | ppm         | 86          | 88          | <br> |  |
| Copper        | ppm         | <b>12</b>   | 11          | <br> |  |
| Lead          | ppm         | 0           | 0           | <br> |  |
| Tin           | ppm         | 0           | 0           | <br> |  |
| Aluminum      | ppm         | 0           | 0           | <br> |  |
| Chromium      | ppm         | 0           | 0           | <br> |  |
| Molybdenum    | ppm         | 0           | 0           | <br> |  |
| Nickel        | ppm         | 0           | 0           | <br> |  |
| Titanium      | ppm         | 0           | 0           | <br> |  |
| Silver        | ppm         | 0           | 0           | <br> |  |
| Manganese     | ppm         | <b>4</b>    | 4           | <br> |  |
| Vanadium      | ppm         | 0           | 0           | <br> |  |
| VOLVO         |             |             |             | <br> |  |
| ADDITIN       | /ES         |             |             |      |  |
| Calcium       | ppm         | 81          | 79          | <br> |  |
| Magnesium     | ppm         | 0           | <b></b> <1  | <br> |  |
| Zinc          | ppm         | 22          | 18          | <br> |  |
| Phosphorus    | ppm         | 182         | 185         | <br> |  |
|               |             |             |             |      |  |

# **CONSTRUCTION EQUIPMENT**

GRAPHS

VOLVO

Contact/Location: TODD LARK - VOLVO0090