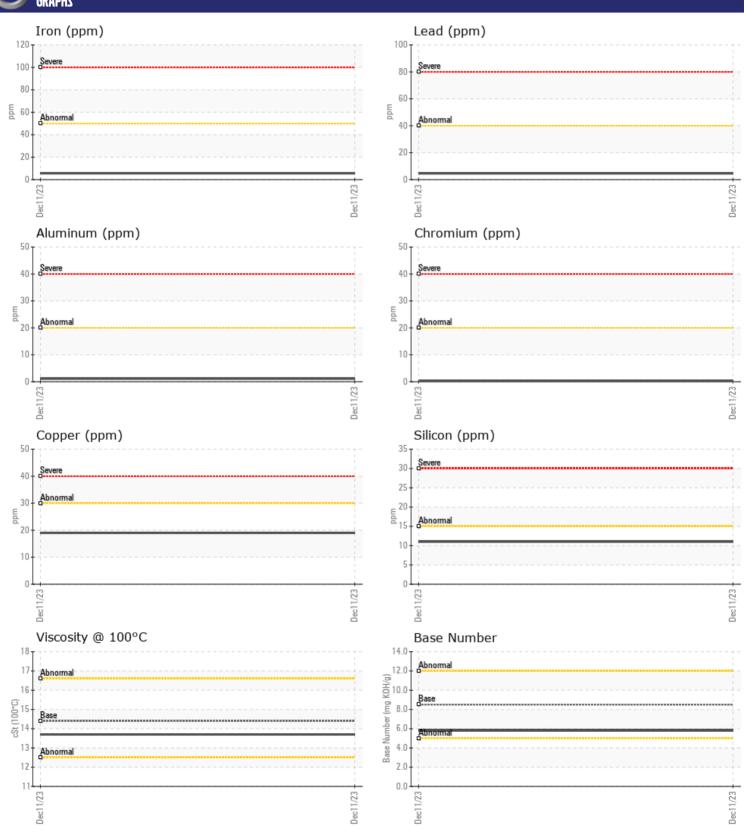

## **CONSTRUCTION EQUIPMENT**

SWA633960 DOOSAN DL58 1010022 - DIESEL ENGINE

Sample No: VCP269511

Oil Type: DIESEL ENGINE OIL SAE 15W40

**Job No:** SWA633960

| ZAMPI F IN            | NFORMATION |              |      |  |
|-----------------------|------------|--------------|------|--|
|                       | U OMMATION | VCP269511    |      |  |
| Sample Number         |            |              | <br> |  |
| Sample Date           |            | 11 Dec 2023  | <br> |  |
| Machine Hours         |            | 353          | <br> |  |
| Oil Hours             |            | 0            | <br> |  |
| Oil Changed           |            | N/A          | <br> |  |
| Sample Status         |            | NORMAL       | <br> |  |
| VOLVO                 |            |              |      |  |
| OIL CONDI             | TION       |              |      |  |
| Visc @ 100°C          | cSt        | <b>13.7</b>  | <br> |  |
| Base Number (BN)      | mg KOH/g   | <b>■</b> 5.8 | <br> |  |
| Oxidation (PA)        | %          | 65           | <br> |  |
|                       |            |              |      |  |
| CONTAMIN              | JATION .   |              |      |  |
| _                     | _          | NEC          |      |  |
| Water                 | %          | NEG          | <br> |  |
| Soot %                | %          | ■0.1         | <br> |  |
| Nitration (PA)        | %          | 79           | <br> |  |
| Sulfation (PA)        | %          | 59           | <br> |  |
| Glycol                | %          | NEG          | <br> |  |
| Fuel                  | %          | <1.0         | <br> |  |
| Silicon               | ppm        | <b>11</b>    | <br> |  |
| Sodium                | ppm        | <b>2</b>     | <br> |  |
| Potassium             | ppm        | <b>0</b>     | <br> |  |
| VOLVO                 |            |              |      |  |
| WEAR MET              | TALS       |              |      |  |
| Iron                  | ppm        | <b>6</b>     | <br> |  |
| Copper                | ppm        | <u> </u>     | <br> |  |
| Lead                  | ppm        | <b>5</b>     | <br> |  |
| Tin                   | ppm        | <b>1</b>     | <br> |  |
| Aluminum              | ppm        | <u> </u>     | <br> |  |
| Chromium              | ppm        | <b>■</b> <1  | <br> |  |
| Molybdenum            | ppm        | <b>31</b>    | <br> |  |
| Nickel                | ppm        | ■0           | <br> |  |
| Titanium              | ppm        | <b>0</b>     | <br> |  |
| Silver                |            | <b>0</b>     | <br> |  |
|                       | ppm        | _            | <br> |  |
| Manganese<br>Vanadium | ppm        | <b>■</b> <1  |      |  |
| variaulum             | ppm        | 0            | <br> |  |
| VOLVO                 | _          |              |      |  |
| ADDITIVES             | 7          |              |      |  |
| Calcium               | ppm        | <b>2261</b>  | <br> |  |
| Magnesium             | ppm        | ■30          | <br> |  |
| Zinc                  | ppm        | <b>1068</b>  | <br> |  |
|                       |            |              |      |  |

### Diagnosis

F:

Resample at the next service interval to monitor. Metal levels are typical for a new component breaking in. There is no indication of any contamination in the oil. The BN result indicates that there is suitable alkalinity remaining in the oil. The condition of the oil is suitable for further service.