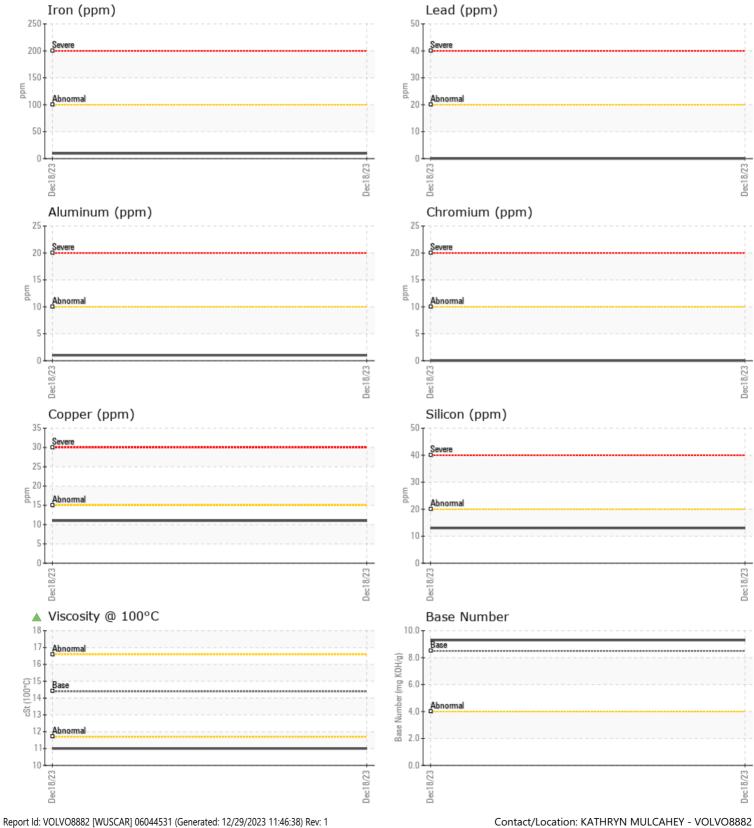

## Diagnosis

Oil and filter change at the time of sampling has been noted. Resample at the next service interval to monitor.Metal levels are typical for a new component breaking in. Fuel content negligible. There is no indication of any contamination in the oil. The oil viscosity is lower than normal. The BN result indicates that there is suitable alkalinity remaining in the oil. Confirm oil type.