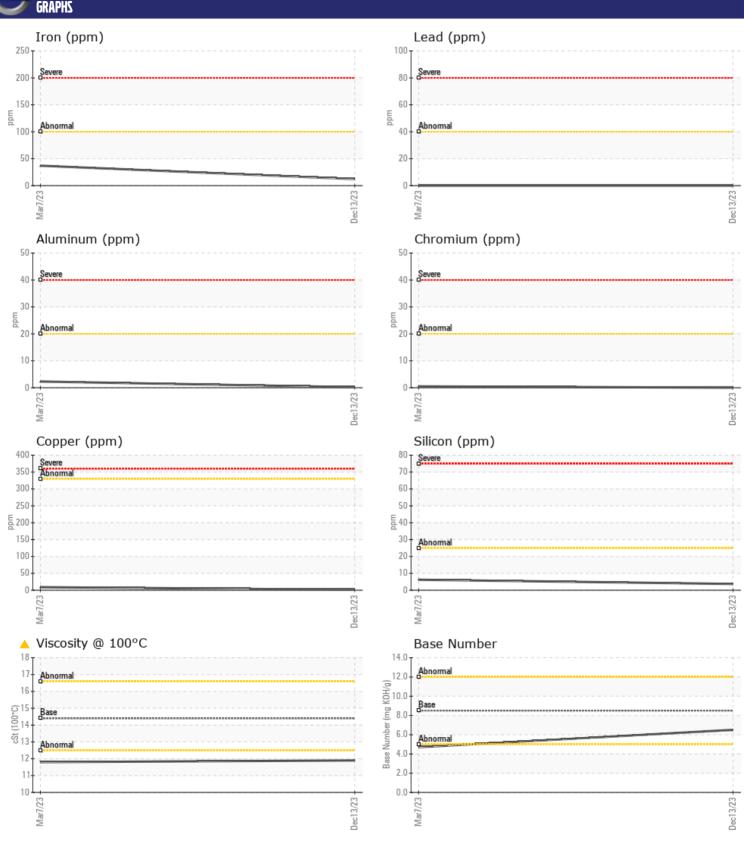

## **CONSTRUCTION EQUIPMENT**

OWE FENCE TAKEUCHI TL8 200803881 - DIESEL ENGINE

Sample No: VCP447957

Oil Type: DIESEL ENGINE OIL SAE 15W40

Job No: ROWE FENCE

| VOLVO            |            |               |             |      |
|------------------|------------|---------------|-------------|------|
| SAMPLE II        | NFORMATION |               |             |      |
| Sample Number    | -          | VCP447957     | VCP394404   | <br> |
| Sample Date      |            | 13 Dec 2023   | 07 Mar 2023 | <br> |
| Machine Hours    |            | 2229          | 1867        | <br> |
| Oil Hours        |            | 0             | 0           | <br> |
| Oil Changed      |            | Changed       | Changed     | <br> |
| Sample Status    |            | ABNORMAL      | SEVERE      | <br> |
|                  |            |               |             |      |
| OIL CONDI        | TION       |               |             |      |
| _                |            |               |             |      |
| Visc @ 100°C     | cSt        | <b>▲</b> 11.9 | <u> </u>    | <br> |
| Base Number (BN) |            | <b>6.5</b>    | <b>4.7</b>  | <br> |
| Oxidation (PA)   | %          | 80            | 85          | <br> |
| VOLVO            |            |               |             |      |
| CONTAMII         | NATION     |               |             |      |
| Water            | %          | NEG           | NEG         | <br> |
| Soot %           | %          | ■0.3          | 0.4         | <br> |
| Nitration (PA)   | %          | 93            | 103         | <br> |
| Sulfation (PA)   | %          | 58            | 74          | <br> |
| Glycol           | %          | NEG           | NEG         | <br> |
| Fuel             | %          | <u> </u>      | 9.0         | <br> |
| Silicon          | ppm        | <b>4</b>      | <b>6</b>    | <br> |
| Sodium           | ppm        | <b>■</b> 3    | <b>1</b> 4  | <br> |
| Potassium        | ppm        | ■0            | 1           | <br> |
|                  |            | _             | _           |      |
| VOLVO            | TALC       |               |             |      |
| WEAR ME          | I MT2      |               |             |      |
| Iron             | ppm        | <b>12</b>     | □37         | <br> |
| Copper           | ppm        | <b>1</b>      | <b>9</b>    | <br> |
| Lead             | ppm        | <b>0</b>      | 0           | <br> |
| Tin              | ppm        | <b>■</b> 0    | <b>0</b>    | <br> |
| Aluminum         | ppm        | <b>■</b> <1   | <b>2</b>    | <br> |
| Chromium         | ppm        | ■0            | <b>-</b> <1 | <br> |
| Molybdenum       | ppm        | <b>42</b>     | <b>7</b> 5  | <br> |
| Nickel           | ppm        | ■0            | 0           | <br> |
| Titanium         | ppm        | <b>0</b>      | 0           | <br> |
| Silver           | ppm        | <b>0</b>      | <b>-</b> <1 | <br> |
| Manganese        | ppm        | ■0            | <b>2</b>    | <br> |
| Vanadium         | ppm        | 0             | <1          | <br> |