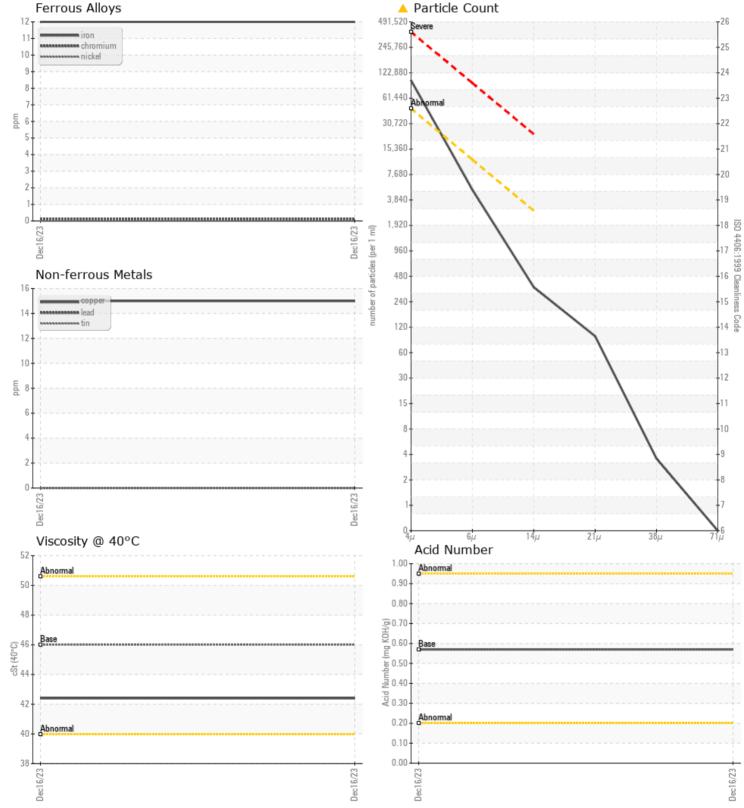

## ARNOLD MACHINERY COMPANY

4323 EAST WINSLOW AVENUE PHOENIX, AZ US 85040 Contact: RANDY PRZEKURAT randyp@arnoldmachinery.com T: F: (602)414-1904

Diagnosis

The filter change at the time of sampling has been noted. We recommend an early resample to monitor this condition.All component wear rates are normal. There is a moderate amount of silt (particulates < 14 microns in size) present in the oil. The AN level is acceptable for this fluid. The oil is still serviceable provided that the contaminant(s) can be reduced to acceptable levels.