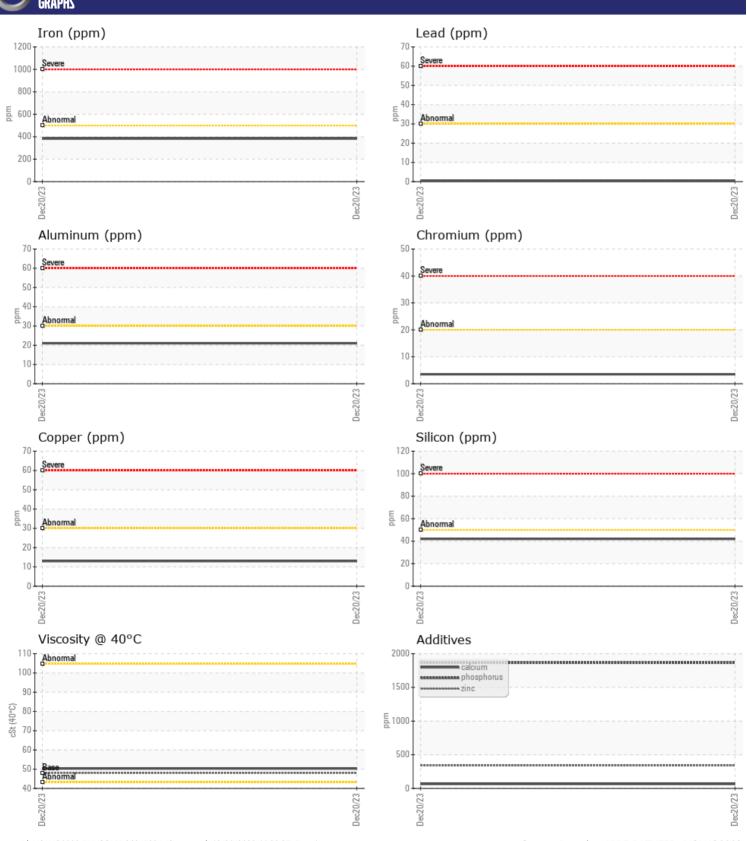

## CONSTRUCTION EQUIPMENT W07013952-1 STANLEY VOLVO A35F 11201 - DROP BOX

Sample No: VCP409458

Oil Type: **GEAR OIL SAE 75W80** Job No: W07013952-1 STANLEY

| VOLVO          | INFORMATIO | V           |      |  |
|----------------|------------|-------------|------|--|
|                | INFORMATIO |             |      |  |
| Sample Number  |            | VCP409458   | <br> |  |
| Sample Date    |            | 20 Dec 2023 | <br> |  |
| Machine Hours  |            | 9302        | <br> |  |
| Oil Hours      |            | 0           | <br> |  |
| Oil Changed    |            | N/A         | <br> |  |
| Sample Status  |            | NORMAL      | <br> |  |
|                |            |             |      |  |
| OIL CON        | DITION     |             |      |  |
|                |            | ,           |      |  |
| Visc @ 40°C    | cSt        | <b>50.3</b> | <br> |  |
| VOLVO          |            |             |      |  |
| CONTAN         | IINATION   |             |      |  |
| Water          | %          | NEG         | <br> |  |
|                |            |             |      |  |
| Silicon        | ppm        | <b>42</b>   | <br> |  |
| Sodium         | ppm        | <b>4</b>    | <br> |  |
| Potassium      | ppm        | <b>17</b>   | <br> |  |
| VOLVO          |            |             |      |  |
| WEAR M         | IETALS     |             |      |  |
| Iron           | ppm        | □383        | <br> |  |
| Copper         | ppm        | <b>13</b>   | <br> |  |
| Lead           | ppm        | <b>■</b> <1 | <br> |  |
| Tin            | ppm        | <b>■</b> <1 | <br> |  |
| Aluminum       |            | <b>■21</b>  | <br> |  |
| Chromium       | ppm        | <b>1</b> 4  | <br> |  |
| Molybdenum     | ppm        | <b>6</b>    | <br> |  |
| Nickel         | ppm        | ■1          | <br> |  |
|                | ppm        | _           | <br> |  |
| Titanium       | ppm        | <1          |      |  |
| Silver         | ppm        | 0           | <br> |  |
| Manganese      | ppm        | 7           | <br> |  |
| Vanadium       | ppm        | 0           | <br> |  |
| VOLVO          |            |             | <br> |  |
| <b>ADDITIV</b> | ES         |             |      |  |
| Calcium        | ppm        | <b>65</b>   | <br> |  |
| Magnesium      | ppm        | <b>69</b>   | <br> |  |
| Zinc           | ppm        | ■339        | <br> |  |
| Phosphorus     |            | <b>1865</b> | <br> |  |
| Barium         | ppm        |             | <br> |  |
|                | ppm        | 0           |      |  |
| Boron          | ppm        | <b>53</b>   | <br> |  |

## Diagnosis

Resample at the next service interval to monitor.All component wear rates are normal. There is no indication of any contamination in the oil. The condition of the oil is acceptable for the time in service.